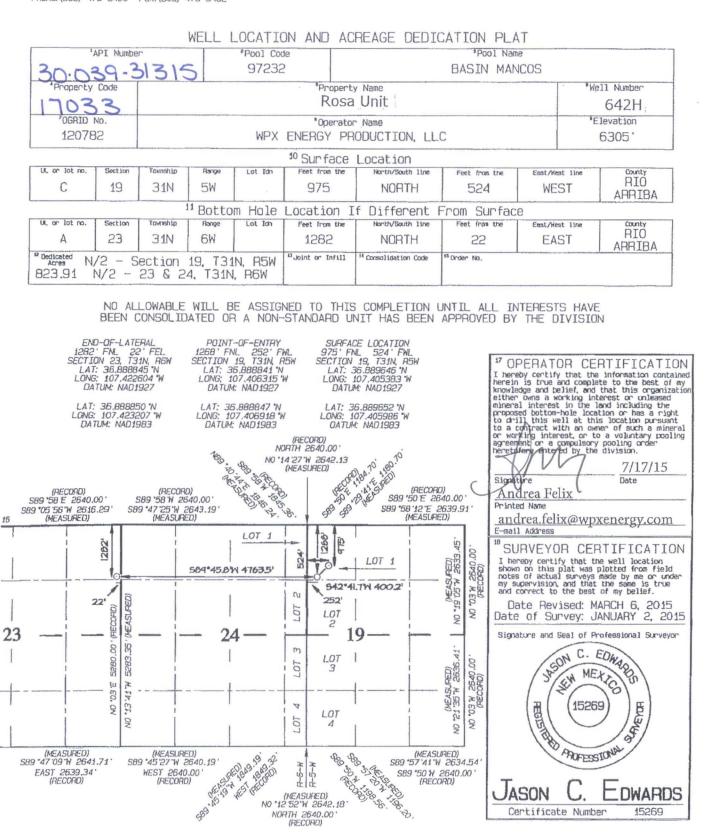

OIL CONSERVATION DIVISION

1220 South St. Francis Drive

Santa Fe. NM 87505

Form C-102 Revised August 1, 2011

Submit one copy to Appropriate District Office

AMENDED REPORT

.