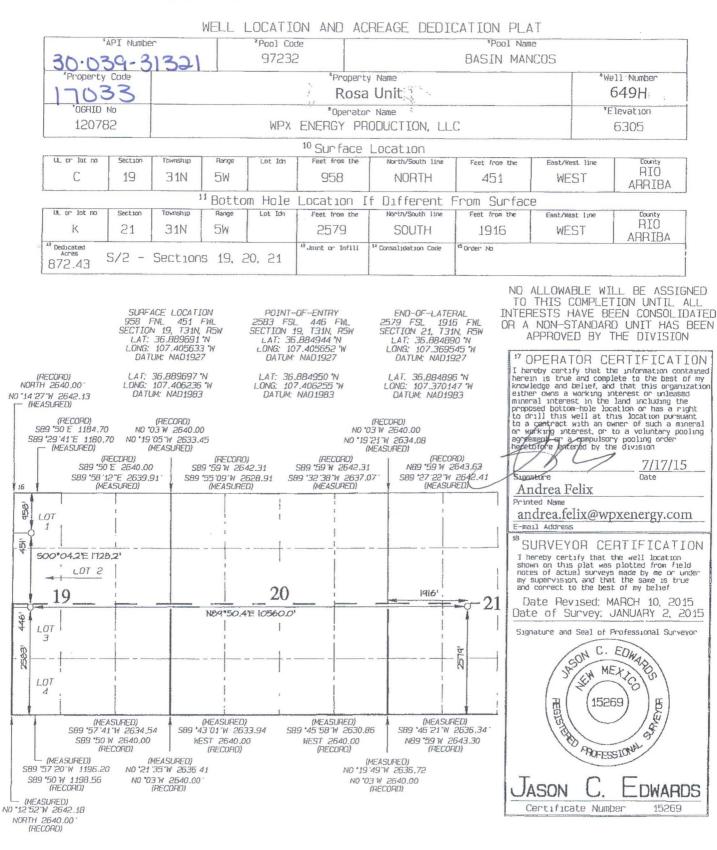

| Form 3160-5<br>(February 2005)                                                                                        | UNITED STATES <b>RECEIVED</b> ) DEPARTMENT OF THE INTERIOR<br>BUREAU OF LAND MANAGEMENT                                                                                                                                                   |                                                                                                                                                  |                                                                                 | FORM APPROVED<br>OMB No. 1004-0137<br>Expires: March 31, 2007<br>5. Lease Serial No.                       |  |
|-----------------------------------------------------------------------------------------------------------------------|-------------------------------------------------------------------------------------------------------------------------------------------------------------------------------------------------------------------------------------------|--------------------------------------------------------------------------------------------------------------------------------------------------|---------------------------------------------------------------------------------|------------------------------------------------------------------------------------------------------------|--|
| Do not use th                                                                                                         | Y NOTICES AND REPORTS OI<br>is form for proposals to drill o<br>II. Use Form 3160-3 (APD) fo                                                                                                                                              | SF-078769                                                                                                                                        | 6. If Indian, Allottee or Tribe Name                                            |                                                                                                            |  |
|                                                                                                                       | IBMIT IN TRIPLICATE – Other instruction                                                                                                                                                                                                   |                                                                                                                                                  | CA/Agreement, Name and/or No.                                                   |                                                                                                            |  |
| 1. Type of Well                                                                                                       |                                                                                                                                                                                                                                           | Rosa Unit                                                                                                                                        | Rosa Unit-NMNM184012                                                            |                                                                                                            |  |
|                                                                                                                       | Gas Well Other                                                                                                                                                                                                                            | 8. Well Name<br>Rosa Unit                                                                                                                        |                                                                                 |                                                                                                            |  |
| 2. Name of Operator                                                                                                   |                                                                                                                                                                                                                                           | 9. API Well N                                                                                                                                    |                                                                                 |                                                                                                            |  |
| WPX Energy Production<br>3a. Address                                                                                  |                                                                                                                                                                                                                                           | ecteda anaz ao da)                                                                                                                               | 30-039-31321                                                                    |                                                                                                            |  |
|                                                                                                                       | 3b. Phone No. <i>(in</i><br>, NM 87410 505-333-1849                                                                                                                                                                                       |                                                                                                                                                  | area code) 10. Field and Pool or Exploratory Area<br>Basin Mancos               |                                                                                                            |  |
| 4. Location of Well <i>(Footage, SHL: 958' FNL &amp; 451' FW BHL: 2,579' FSL &amp; 1,916'</i>                         |                                                                                                                                                                                                                                           | 11. Country or Parish, State<br>Rio Arriba, NM                                                                                                   |                                                                                 |                                                                                                            |  |
| 12. CHEC                                                                                                              | X THE APPROPRIATE BOX(ES) TO INC                                                                                                                                                                                                          | DICATE NATURE OF NOTICE,                                                                                                                         | REPORT OR O                                                                     | THER DATA                                                                                                  |  |
| TYPE OF SUBMISSION                                                                                                    |                                                                                                                                                                                                                                           | TYPE OF ACTION                                                                                                                                   |                                                                                 |                                                                                                            |  |
| Notice of Intent                                                                                                      | Acidize     Deepen       Alter Casing     Fracture Tr       Casing Repair     New Constst                                                                                                                                                 |                                                                                                                                                  | tart/Resume)                                                                    | Water Shut-Off Well Integrity Other WELL NAME                                                              |  |
| Subsequent Report                                                                                                     | Change Plans Plug and A                                                                                                                                                                                                                   |                                                                                                                                                  | Abandon                                                                         | CHANGE                                                                                                     |  |
| Final Abandonment Notice                                                                                              | Convert to Plug Back                                                                                                                                                                                                                      | Water Dispos                                                                                                                                     | al                                                                              |                                                                                                            |  |
| all pertinent markers and z<br>subsequent reports must be<br>recompletion in a new inte<br>requirements, including re | posal is to deepen directionally or recomplet<br>ones. Attach the Bond under which the work<br>e filed within 30 days following completion<br>rval, a Form 3160-4 must be filed once testin<br>clamation, have been completed and the ope | c will be performed or provide th<br>of the involved operations. If the<br>ng has been completed. Final Ab<br>rator has determined that the site | e Bond No. on fil<br>operation results<br>andonment Notic<br>is ready for final | e with BLM/BIA. Required<br>in a multiple completion or<br>es must be filed only after all<br>inspection.) |  |
| OIL CONS. DIV DIST.                                                                                                   |                                                                                                                                                                                                                                           |                                                                                                                                                  |                                                                                 |                                                                                                            |  |
|                                                                                                                       |                                                                                                                                                                                                                                           |                                                                                                                                                  |                                                                                 | AUG 0 3 2015                                                                                               |  |
|                                                                                                                       |                                                                                                                                                                                                                                           |                                                                                                                                                  |                                                                                 |                                                                                                            |  |
| 14. I hereby certify that the foregoname ( <i>Printed/Typed</i> )<br>Andrea Felix                                     | Title Regulatory Specialist Senior                                                                                                                                                                                                        |                                                                                                                                                  |                                                                                 |                                                                                                            |  |
| Signature Date 7/17/2015                                                                                              |                                                                                                                                                                                                                                           |                                                                                                                                                  |                                                                                 |                                                                                                            |  |
| THIS SPACE FOR FEDERAL OR STATE OFFICE USE                                                                            |                                                                                                                                                                                                                                           |                                                                                                                                                  |                                                                                 |                                                                                                            |  |
| Approved by                                                                                                           |                                                                                                                                                                                                                                           |                                                                                                                                                  |                                                                                 |                                                                                                            |  |
|                                                                                                                       |                                                                                                                                                                                                                                           | Title                                                                                                                                            |                                                                                 | Date                                                                                                       |  |
| Conditions of approval, if any, are<br>certify that the applicant holds leg<br>which would entitle the applicant      |                                                                                                                                                                                                                                           |                                                                                                                                                  | EPTED FOR RECORD                                                                |                                                                                                            |  |
|                                                                                                                       | Title 43 U.S.C. Section 1212, make it a crime f<br>or fraudulent statements or representations as to                                                                                                                                      |                                                                                                                                                  | ully to make to any                                                             | department or agency of the                                                                                |  |
| (Instructions on page 2)                                                                                              |                                                                                                                                                                                                                                           |                                                                                                                                                  | FARM                                                                            | NGTON FIELD OFFICE                                                                                         |  |
|                                                                                                                       |                                                                                                                                                                                                                                           | NMOCD                                                                                                                                            | SY                                                                              | Manuel OFFICE                                                                                              |  |
|                                                                                                                       | Copyright 2006 Forms in Word ( <u>www.forms</u>                                                                                                                                                                                           |                                                                                                                                                  | ngle-branch use or                                                              | J.                                                                                                         |  |