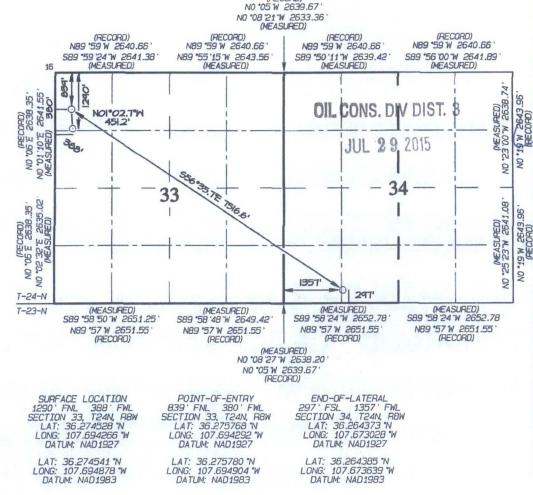

## WELL LOCATION AND ACREAGE DEDICATION PLAT

| 'API Number   |                                | 1        | Pool Code |               | ³Pool Name            |                  |               |                |             |  |  |
|---------------|--------------------------------|----------|-----------|---------------|-----------------------|------------------|---------------|----------------|-------------|--|--|
| 30.045.3560   |                                |          |           | 97232         | BASIN MANCOS          |                  |               |                |             |  |  |
| Property      | Code                           |          |           | Property Name |                       |                  |               |                | Well Number |  |  |
| 13150         | 315059 MC 5 COM                |          |           |               |                       |                  |               |                | 119H        |  |  |
| 'OGRID I      | O No. *Operator Name           |          |           |               |                       |                  |               | 9              | *Elevation  |  |  |
| 12078         | 782 WPX ENERGY PRODUCTION, LLC |          |           |               |                       |                  |               |                | 7020        |  |  |
|               |                                |          |           |               | <sup>10</sup> Surface | Location         |               |                |             |  |  |
| UL or lot no. | Section                        | Township | Range     | Lot Idn       | Feet from the         | North/South line | Feet from the | East/West line | County      |  |  |
| D             | 33                             | 24N      | 8W        |               | 1290                  | NORTH 388 W      |               | WEST           | SAN JUAN    |  |  |
|               |                                |          | 1 Botto   | m Hole        | Location I            | f Different F    | rom Surfac    | е              |             |  |  |
| UL or lot no. | Section                        | Township | Range     | Lot Idn       | Feet from the         | North/South line | Feet from the | East/West line | County      |  |  |
| N             | 34                             | 24N      | 8W        |               | 297                   | SOUTH            | 1357          | WEST           | SAN JUAN    |  |  |

NO ALLOWABLE WILL BE ASSIGNED TO THIS COMPLETION UNTIL ALL INTERESTS HAVE BEEN CONSOLIDATED OR A NON-STANDARD UNIT HAS BEEN APPROVED BY THE DIVISION

14 Consolidation Code

3 Joint or Infill

15 Order No

17 OPERATOR CERTIFICATION