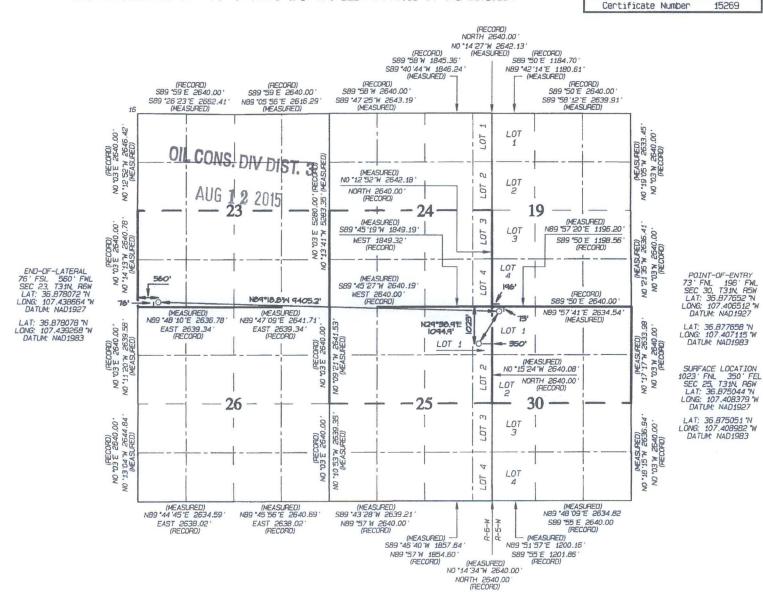

## OIL CONSERVATION DIVISION 1220 South St. Francis Drive Santa Fe, NM 87505

Submit one copy to Appropriate District Office

AMENDED REPORT

WELL LOCATION AND ACREAGE DEDICATION PLAT Pool Code Popl Name

API Number 97232 BASIN MANCOS Well Number Property Property Name ROSA LINIT 650H OGRID No. \*Operator Name Elevation 120782 WPX ENERGY PRODUCTION, LLC 6372

> <sup>10</sup> Surface Location Lat Idn Feet from the North/South line Fast from the East/blest line RIO 31N 1023 NORTH 350 6W EAST 1 ARRIBA

<sup>11</sup> Bottom Hole Location If Different From Surface UL or lot no Lot Ido Feet from the North/South line Feet from the RIO 23 31N 5W 76 M SOUTH 560 WEST ARRIBA Dedicated Joint or Infill 14 Consolidation Code Sections 23, 24, T31N, R6W - Section 25, T31N, R6W - Section 30, T31N, R5W 5/2 N/5 N/5 1256.87

NO ALLOWABLE WILL BE ASSIGNED TO THIS COMPLETION UNTIL ALL INTERESTS HAVE BEEN CONSOLIDATED OR A NON-STANDARD UNIT HAS BEEN APPROVED BY THE DIVISION

Form C-102 Revised August 1, 2011 17 OPERATOR CERTIFICATION DERATOR CERTIFICATION
I hereby certify that the information contained herein is true and complete to the best of my knowledge and belief, and that this organization either owns a working interest or unlessed mineral interest in the land including the proposed bottom-hole location or has a right to drill this well at this location pursuant to a contract with an owner of such a mineral or working interest, for to, a voluntary pooling searchment of a companyly pooling order length of the completely pooling order length of the completely pooling order length of the completely pooling and the completely social properties.

7/28/2015
Signature
Heather Riley Heather Riley Printed Name heather.riley@wpxenergy.com \*\* SURVEYOR CERTIFICATION I hareby certify that the well location shown on this plat was plotted from field rotes of actual surveys made by me or under my supervision, and that the same is true and correct to the best of my belief. Date Revised: JULY 27, 2015 Date of Survey: JANUARY 2, 2015 Signature and Seal of Professional Surveyor SON C. EDWARD MEXICO SEM RESISTAND SAME YOR 15269 PAOFESSION **JASON** DWARDS 15269