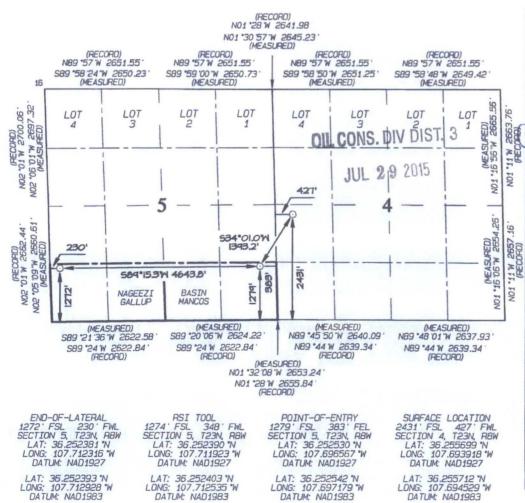

State of New Mexico Energy, Minerals & Natural Resources Department Form C-102 Revised August 1, 2011

Submit one copy to Appropriate District Office

AMENDED REPORT

## OIL CONSERVATION DIVISION 1220 South St. Francis Drive Santa Fe. NM 87505

|                                                              |         |                | WELL L          | OCATIO                     | ON AND AC                     | REAGE DEDI                       | CATION PLA              | T       |         |        |      |
|--------------------------------------------------------------|---------|----------------|-----------------|----------------------------|-------------------------------|----------------------------------|-------------------------|---------|---------|--------|------|
| 'API Number                                                  |         |                |                 | te                         |                               | Pool Nam                         | е                       |         |         |        |      |
| 30.045.35627 47540                                           |         |                |                 | 540 / 9                    | 37232                         | NAGEEZI                          | GALLUP /                | BASIN   | MANCO   | S      |      |
| *Property Code                                               |         |                |                 | Property Name              |                               |                                  | "Well Number            |         |         |        |      |
| 315102                                                       |         |                |                 | MC 4 COM                   |                               |                                  |                         | 459H    |         |        |      |
| 'OGRID No.                                                   |         |                | *Operator Name  |                            |                               | *Elevation                       |                         |         |         |        |      |
| 120782                                                       |         |                |                 | WPX ENERGY PRODUCTION, LLC |                               |                                  | 6868 '                  |         |         |        |      |
|                                                              |         |                |                 |                            | <sup>10</sup> Surface         | Location                         |                         |         |         |        |      |
| UL or lot no.                                                | Section | Township       | Range           | Lot Idn                    | Feet from the                 | North/South line                 | Feet from the           | East/We | st line | County |      |
| L                                                            | 4       | 23N            | 8W              |                            | 2431                          | SOUTH                            | 427                     | WE      | WEST    |        | JUAN |
| <sup>11</sup> Bottom Hole Location If Different From Surface |         |                |                 |                            |                               |                                  |                         |         |         |        |      |
| UL or lot no.                                                | Section | Township       | Range           | Lot Idn                    | Feet from the                 | North/South line                 | Feet from the           | East/We | st line | Cou    | inty |
| М                                                            | 5       | 23N            | 8W              |                            | 1272                          | SOUTH                            | 230                     | WE      | WEST    |        | JUAN |
| 12 Dedicated Acres                                           |         | 160.0<br>S/2 - | Acres<br>Sectio | n 5                        | <sup>13</sup> Joint or Infill | <sup>14</sup> Consolidation Code | <sup>15</sup> Order No. |         |         |        |      |

NO ALLOWABLE WILL BE ASSIGNED TO THIS COMPLETION UNTIL ALL INTERESTS HAVE BEEN CONSOLIDATED OR A NON-STANDARD UNIT HAS BEEN APPROVED BY THE DIVISION

47 OPERATOR CERTIFICATION "UPERATUR CEMITITICATION
I hereby certify that the information contained
herein is true and complete to the best of my
knowledge and belief, and that this organization
either owns a working interest or unleased
mineral interest in the land including the
proposed bottom-hole location or has a right
to dripl this well at this location pursuant
to a contract with an owner of such a mineral
or working interest, or to a voluntary pooling
agreement or a compulsory pooling order
heretofore entered by the division. 7/21/2015 Date Andrea Felix Printed Name andrea.felix@wpxenergy.com E-mail Address SURVEYOR CERTIFICATION I hereby certify that the well location shown on this plat was plotted from field notes of actual surveys made by me or under my supervision, and that the same is true and correct to the best of my belief. Date Revised: JULY 20, 2015 Date of Survey: MAY 12, 2014 Signature and Seal of Professional Surveyor C. EDWARDS JASON MEXICO XEW. PEGISIEND! SAMEYOR PROFESSIONAL ASON **DWARDS** Certificate Number 15269