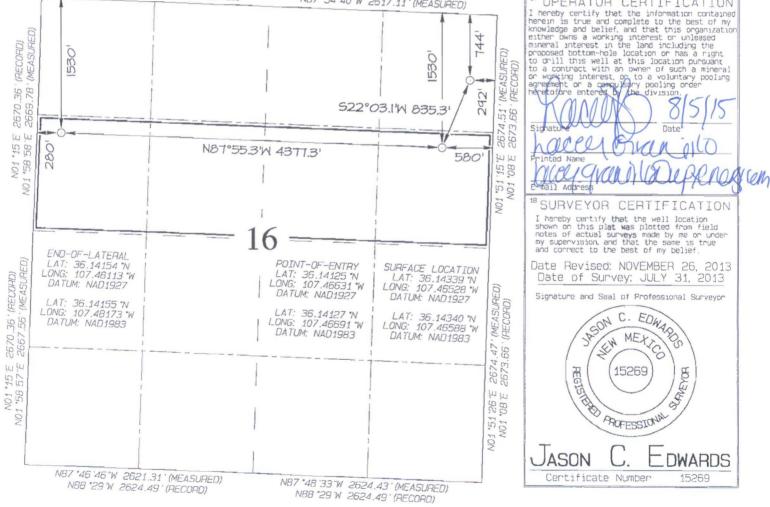

Submit one copy to Appropriate District Office

AMENDED REPORT

OIL CONSERVATION DIVISION

Santa Fe, NM 87505

WELL LOCATION AND ACREAGE DEDICATION PLAT API Number <sup>2</sup>Pool Code <sup>3</sup>Pool Name 2 42289 LYBROOK GALLUP 110 Property Name Well Number CHACO 2206-16A 555H "Operator Name Elevation 120782 WPX ENERGY PRODUCTION. LLC 7142 <sup>10</sup> Surface Location UL or lot no. Section Township Range Lot Idn Feet from the North/South line Feet from the East/West line County 22N 292 SANDOVAL 16 6W 744 NORTH EAST A <sup>11</sup> Bottom Hole Location If Different From Surface UL or lot no. Section Township Range Lot Idn Feet from the North/South line Feet from the East/West line County 22N 16 E FW 1530 NORTH 280 WEST SANDOVAL 12 Dedicated Acres <sup>13</sup> Joint or Infill 14 Consolidation Code 15 Order No. 160.0 Acres (S/2 N/2) NO ALLOWABLE WILL BE ASSIGNED TO THIS COMPLETION UNTIL ALL INTERESTS HAVE BEEN CONSOLIDATED OR A NON-STANDARD UNIT HAS BEEN APPROVED BY THE DIVISION NB8 "35 W 2616.57 (RECORD) N88 "35 W 2616.57 ' (RECORD) N87 \*55 '52 "W 2616.74 ' (MEASURED) 16 N87 "54 '40 "W 2617.11' (MEASURED) 17 OPERATOR CERTIFICATION (MEASURED) 144 (MEASURED) (RECORD) O 1530 53 CORD) 36 292 8 2669. 522°03.1'W 835.3' 51 A 3 267 ក្រាក្រា