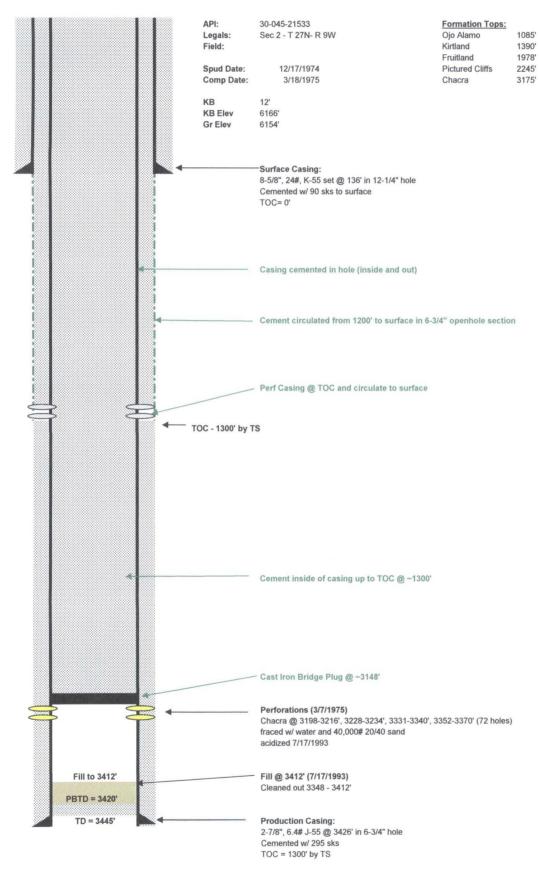

| Submit 1 Copy To Appropriate District Office                                                                                                                                                                                                                                                | State of New Mexico                                              |                                                     | Form C-103                                       |
|---------------------------------------------------------------------------------------------------------------------------------------------------------------------------------------------------------------------------------------------------------------------------------------------|------------------------------------------------------------------|-----------------------------------------------------|--------------------------------------------------|
| <u>District I</u> – (575) 393-6161<br>1625 N. French Dr., Hobbs, NM 88240                                                                                                                                                                                                                   | Energy, Minerals and Natural Resources                           |                                                     | Revised August 1, 2011 WELL API NO. 30-045-21533 |
| <u>District II</u> – (575) 748-1283<br>811 S. First St., Artesia, NM 88210                                                                                                                                                                                                                  | OIL CONSERVATION DIVISION                                        |                                                     |                                                  |
| District III - (505) 334-6178                                                                                                                                                                                                                                                               | 1220 South St. Francis Dr.                                       |                                                     | 5. Indicate Type of Lease  STATE   FEE           |
| 1000 Rio Brazos Rd., Aztec, NM 87410<br><u>District IV</u> – (505) 476-3460                                                                                                                                                                                                                 | Santa Fe, NM 87505                                               |                                                     | 6. State Oil & Gas Lease No.                     |
| 1220 S. St. Francis Dr., Santa Fe, NM<br>87505                                                                                                                                                                                                                                              |                                                                  |                                                     | E0-1200-0002                                     |
| SUNDRY NOTICES AND REPORTS ON WELLS  (DO NOT USE THIS FORM FOR PROPOSALS TO DRILL OR TO DEEPEN OR PLUG BACK TO A DIFFERENT RESERVOIR. USE "APPLICATION FOR PERMIT" (FORM C-101) FOR SUCH                                                                                                    |                                                                  |                                                     | 7. Lease Name or Unit Agreement Name Jaques Com  |
| PROPOSALS.)  1. Type of Well: Oil Well  Gas Well  Other                                                                                                                                                                                                                                     |                                                                  |                                                     | 8. Well Number 1                                 |
| 2. Name of Operator Four Star Gas & Oil Company                                                                                                                                                                                                                                             |                                                                  |                                                     | 9. OGRID Number 131994                           |
| 3. Address of Operator ATTN: Permitting Specialist 332 Road 3100 Aztec, New Mexico 87410                                                                                                                                                                                                    |                                                                  | 10. Pool name or Wildcat<br>Otero Chacra            |                                                  |
| 4. Well Location                                                                                                                                                                                                                                                                            |                                                                  |                                                     |                                                  |
| Unit Letter O : 1060 feet from the South line and 1730 feet from the East line                                                                                                                                                                                                              |                                                                  |                                                     |                                                  |
| Section 2 Township 27N Range 9W NMPM  11. Elevation (Show whether DR, RKB, RT, GR, etc.                                                                                                                                                                                                     |                                                                  |                                                     | County San Juan                                  |
|                                                                                                                                                                                                                                                                                             | 6154' GL                                                         | , KKB, K1, GK, etc.,                                |                                                  |
| 12. Check Appropriate Box to Indicate Nature of Notice, Report or Other Data                                                                                                                                                                                                                |                                                                  |                                                     |                                                  |
| NOTICE OF IN PERFORM REMEDIAL WORK  TEMPORARILY ABANDON PULL OR ALTER CASING DOWNHOLE COMMINGLE                                                                                                                                                                                             | TENTION TO: PLUG AND ABANDON   CHANGE PLANS   MULTIPLE COMPL   □ | SUB<br>REMEDIAL WOR<br>COMMENCE DRI<br>CASING/CEMEN | LLING OPNS. P AND A                              |
| OTHER:                                                                                                                                                                                                                                                                                      | П                                                                | OTHER:                                              | П                                                |
| 13. Describe proposed or completed operations. (Clearly state all pertinent details, and give pertinent dates, including estimated date of starting any proposed work). SEE RULE 19.15.7.14 NMAC. For Multiple Completions: Attach wellbore diagram of proposed completion or recompletion. |                                                                  |                                                     |                                                  |
| This is an amended notice of PA work to be done. The original C-103 was approved 5/21/15. Reilly Spence of Four Star has consulted with Brandon Powell and Mr. Powell has verbally accepted these proposed changes. Amended wellbore                                                        |                                                                  |                                                     |                                                  |
| diagram is attached.                                                                                                                                                                                                                                                                        |                                                                  |                                                     |                                                  |
| Rig up rig. Install and test BOP. POOH with tubing. Run Cement Bond Log. Consult with NMOCD to make any necessary P&A design modifications based on CBL results                                                                                                                             |                                                                  |                                                     |                                                  |
| Set CIBP @ ~3148'. Spot cement from CIBP @ ~3148' to 1300'. Perforate casing @ ~1300'. Establish circulation to                                                                                                                                                                             |                                                                  |                                                     |                                                  |
| surface. If no circulation, discuss different options with NMOCD.                                                                                                                                                                                                                           |                                                                  |                                                     |                                                  |
| Pump cement down casing and circulate to surface. Fill annular volume. Cutoff wellhead, top off 2-7/8" and all annular                                                                                                                                                                      |                                                                  |                                                     |                                                  |
| spaces with cement, install d                                                                                                                                                                                                                                                               | ry hole marker, clean location,                                  | and reclaim surfac                                  |                                                  |
| Spud Date: 12/17/1974                                                                                                                                                                                                                                                                       | Rig Release Da                                                   | ate:                                                | OIL CONS. DIV DIST. 3                            |
|                                                                                                                                                                                                                                                                                             |                                                                  |                                                     | AUG 1 3 2015                                     |
| I hereby certify that the information above is true and complete to the best of my knowledge and belief.                                                                                                                                                                                    |                                                                  |                                                     |                                                  |
| SIGNATURE April &                                                                                                                                                                                                                                                                           | Pohl TITLE PE                                                    | ermitting Specialist                                | DATE8/13/15                                      |
| Type or print name April E. Pohl E-mail address:April.Pohl@chevron.com PHONE:505-333-1941  For State Use Only                                                                                                                                                                               |                                                                  |                                                     |                                                  |
| APPROVED BY:  Conditions of Approval (if any):                                                                                                                                                                                                                                              | 52MTITLE                                                         | DISTRICT                                            | #3 DATE 8/24/15                                  |
| Conditions of Approval (II ally).                                                                                                                                                                                                                                                           | F-V                                                              |                                                     |                                                  |

## Jacquez Com Well #1 San Juan County, New Mexico PROPOSED Wellbore Diagram

Prepared by: Simon Martin Date: 03/16/2015

Updated by: Date: