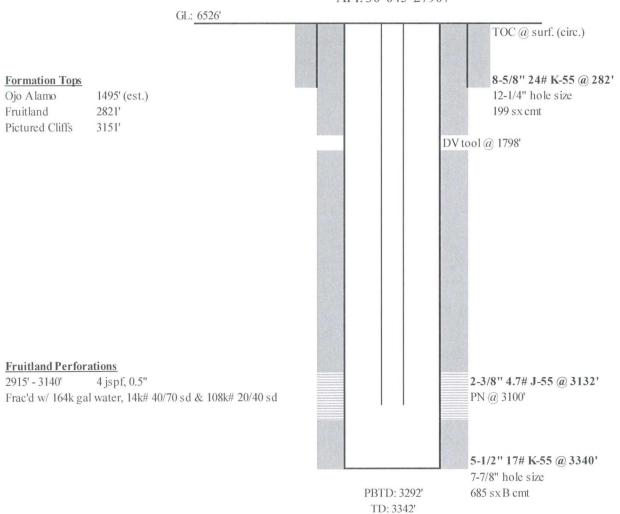

#### **Basic Job Procedure**

- 1. Pull tubing
- 2. Clean out to PBTD of 3292'
- 3. Perforate the Fruitland from 2913' 3140'
- 4. Fracture stimulate the Fruitland
- 5. Drill out composite plug(s)
- 6. Clean out to PBTD
- 7. Run tubing and production BHA
- 8. Return well to production

## **Current WBD**

## Hubbard GC A 001 - FT

Sec 30, T32N, R11W API: 30-045-27907