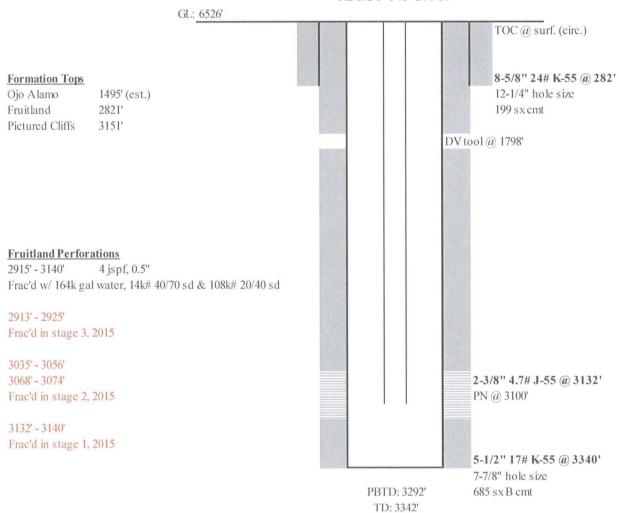

#### **Basic Job Procedure**

- 1. Pull tubing
- 2. Clean out to PBTD of 3292'
- 3. Perforate the Fruitland from 2913' 3140'
- 4. Fracture stimulate the Fruitland
- 5. Drill out composite plug(s)
- 6. Clean out to PBTD
- 7. Run tubing and production BHA
- 8. Return well to production

# **Proposed WBD**

# **Hubbard GC A 001 - FT**

Sec 30, T32N, R11W API: 30-045-27907