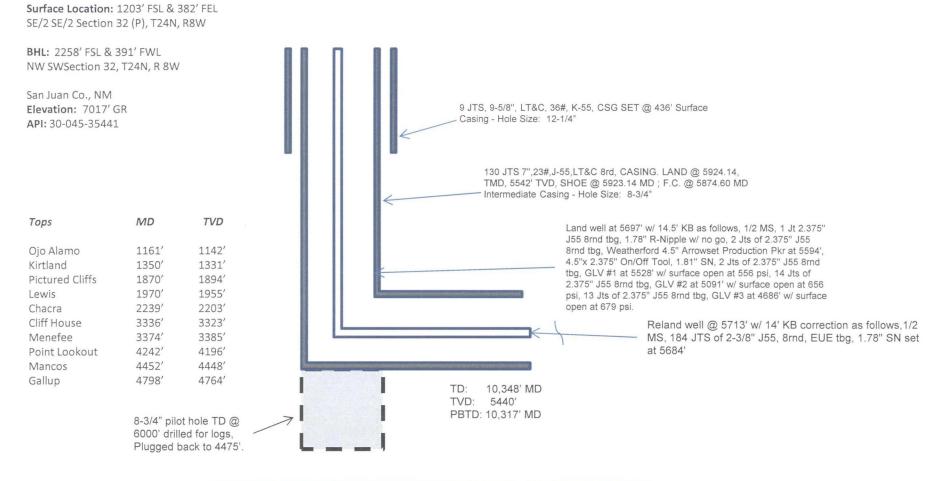

5/16/14-pulled seal assembly out of liner top.

5/17/14 – Land well at 5697' w/ 14.5' KB as follows, 1/2 MS, 1 Jt 2.375" J55 8rnd tbg, 1.78" R-Nipple w/ no go, 2 Jts of 2.375" J55 8rnd tbg, Weatherford 4.5" Arrowset Production Pkr at 5594', 4.5"x 2.375" On/Off Tool, 1.81" SN, 2 Jts of 2.375" J55 8rnd tbg, GLV #1 at 5528' w/ surface open at 556 psi, 14 Jts of 2.375" J55 8rnd tbg, GLV #2 at 5091' w/ surface open at 656 psi, 13 Jts of 2.375" J55 8rnd tbg, GLV #3 at 4686' w/ surface open at 679 psi.

## CHACO 2408 32P #114H NAGEEZI GALLUP Horizontal

Spud: 1/4/13 Completed: 4/4/13 Gas Lift Install: 5/17/15

| HOLE SIZE | CASING | CEMENT  | VOLUME     | CMT TOP      |
|-----------|--------|---------|------------|--------------|
| 12-1/4"   | 9-5/8" | 240 s x | 281cu.ft.  | *Surface     |
| 8-3/4"    | 7"     | 780 s x | 177 cu.ft. | Not Reported |
| 6-1/8"    | 4-1/2" | 508 s x | 562 cu ft. | 2900' (CBL)  |