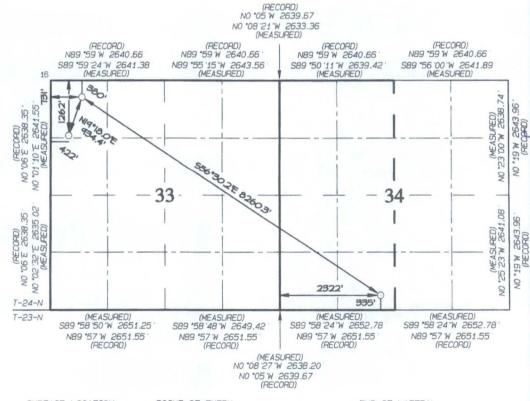

## WELL LOCATION AND ACREAGE DEDICATION PLAT

| *Pool Code<br>97232 | ³Pool Name<br>BASIN MANCOS   |                      |  |
|---------------------|------------------------------|----------------------|--|
|                     |                              | *Well Number<br>906H |  |
|                     |                              | °Elevation<br>7020   |  |
|                     | 97232 Property MC 5 Operator | 1001 0000            |  |

<sup>10</sup> Surface Location

| UL or lot no.         | Section | Township | Range   | Lot Idn | Feet from the      | North/South line                 | Feet from the           | East/West line | County   |
|-----------------------|---------|----------|---------|---------|--------------------|----------------------------------|-------------------------|----------------|----------|
| D                     | 33      | 24N      | 8W      |         | 1262               | NORTH                            | 422                     | WEST           | SAN JUAN |
|                       |         | 1        | 1 Botto | m Hole  | Location I         | f Different A                    | -rom Surfac             | е              |          |
| UL or lot no.         | Section | Township | Range   | Lot Idn | Feet from the      | North/South line                 | Feet from the           | East/West line | County   |
| N                     | 34      | 24N      | 8W      |         | 335                | SOUTH                            | 2322                    | WEST           | SAN JUAN |
| 12 Dedicated<br>Acres | En      | tire Se  | ction 3 | 33      | 13 Joint or Infill | <sup>14</sup> Consolidation Code | <sup>15</sup> Order No. |                |          |
| 960.0                 | W/      | 2 - Se   | ction 3 | 34      |                    |                                  |                         |                |          |

NO ALLOWABLE WILL BE ASSIGNED TO THIS COMPLETION UNTIL ALL INTERESTS HAVE BEEN CONSOLIDATED OR A NON-STANDARD UNIT HAS BEEN APPROVED BY THE DIVISION

SURFACE LOCATION 1262' FNL 422' FWL SECTION 33, T24N, R8W LAT: 36.274606 N LONG: 107.694152 W DATUM: NAD 1927

LAT: 36.274618 N LONG: 107.694763 W DATUM: NAD1983

POINT-OF-ENTRY 380 FNL 731 FWL SECTION 33, T24N, R8W LAT: 36.277027 N LONG: 107.593100 W DATUM: NAD1927

LAT: 36.277039 \*N LONG: 107.693711 \*W DATUM: NAD1983

END-OF-LATERAL 335' FSL 2322' FWL SECTION 34, T24N, R8W LAT: 36.264474'N LONG: 107.669756' W DATUM: NAD1927

LAT: 36.264486 °N LONG: 107.670367 °W DATUM: NAD1983

Certificate Number

15269