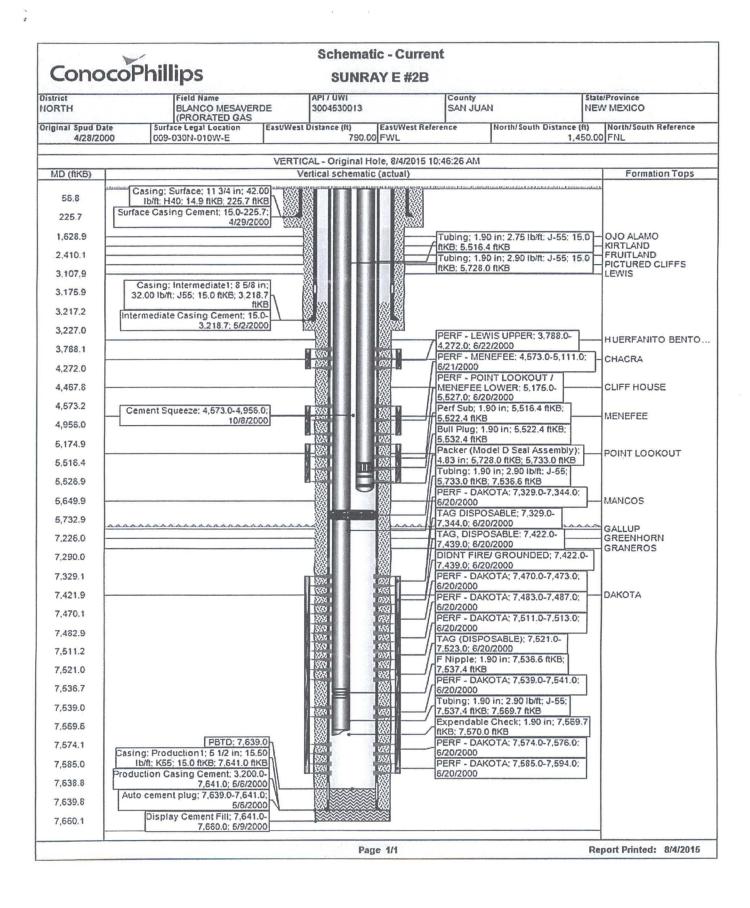

Burlington Resources requests permission to remove the packer on the subject well and commingle the MV and DK zones. See attached procedure and current wellbore schematic. DHC approval will be requested from the OCD and approval will be received before the work begins.

# ConocoPhillips SUNRAY E 2B WO - Commingles

Lat 36° 49' 45.588" N

Long 107° 53' 39.876" W