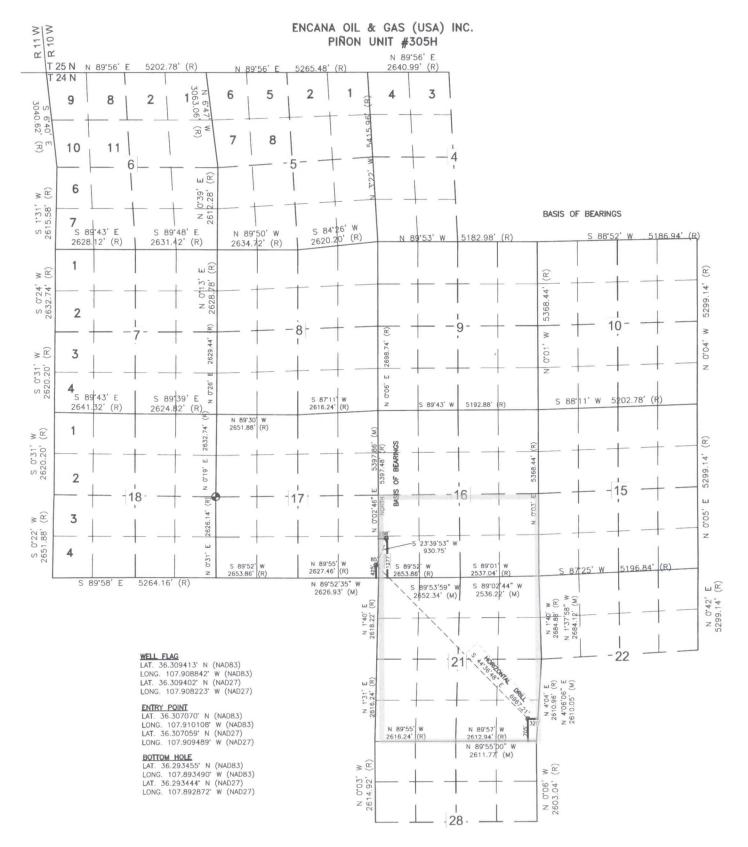

## WELL LOCATION AND ACREAGE DEDICATION PLAT

DISTRICT I 1625 N. French Dr., Hobbs, N.M. 68240 Phone: (575) 393-6161 Fax: (575) 393-0720 DISTRICT II 611 S. First St., Artesia, N.M. 68210 Phone: (575) 748-1283 Fax: (575) 748-9720 DISTRICT III 1000 Rio Braxos Rd., Astec, N.M. 67410 Phone: (505) 334-6176 Fax: (505) 334-6170 DISTRICT IV 1220 S. S. Francis Dr. Santa Fa. NM. 67505