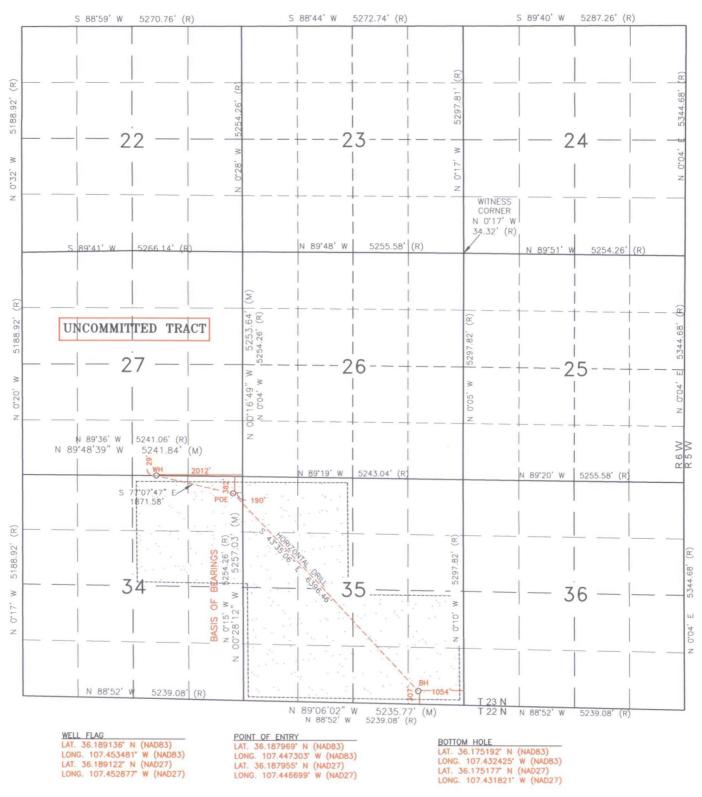

| Subinit 1 Copy To Appropriate District                                                                                                                                                              | State of New Mexico                                      | Form C-103                           |
|-----------------------------------------------------------------------------------------------------------------------------------------------------------------------------------------------------|----------------------------------------------------------|--------------------------------------|
| Office                                                                                                                                                                                              | Energy, Minerals and Natural Resources                   |                                      |
| <u>District 1</u> – (575) 393-6161<br>1625 N. French Dr., Hobbs, NM 88240                                                                                                                           | Energy, winerals and rutaral resources                   | WELL API NO.                         |
| District II - (575) 748-1283                                                                                                                                                                        | OIL CONSERVATION DIVISION                                | 30-043-21206                         |
| 811 S. First St., Artesia, NM 88210<br>District III – (505) 334-6178                                                                                                                                | 1220 South St. Francis Dr.                               | 5. Indicate Type of Lease            |
| 1000 Rio Brazos Rd., Aztec, NM 87410                                                                                                                                                                |                                                          | STATE FEE                            |
| <u>District IV</u> – (505) 476-3460<br>1220 S. St. Francis Dr., Santa Fe, NM                                                                                                                        | Santa Fe, NM 87505                                       | 6. State Oil & Gas Lease No.         |
| 87505                                                                                                                                                                                               |                                                          | VO-9212                              |
| SUNDRY NOT                                                                                                                                                                                          | ICES AND REPORTS ON WELLS                                | 7. Lease Name or Unit Agreement Name |
|                                                                                                                                                                                                     | SALS TO DRILL OR TO DEEPEN OR PLUG BACK TO A             | Gallo Canyon Unit                    |
| PROPOSALS.)                                                                                                                                                                                         | CATION FOR PERMIT" (FORM C-101) FOR SUCH                 | 8. Well Number                       |
| 1. Type of Well: Oil Well                                                                                                                                                                           | Gas Well 🗌 Other                                         | 207H                                 |
| 2. Name of Operator                                                                                                                                                                                 |                                                          | 9. OGRID Number                      |
| Encana Oil & Gas (USA) Inc.                                                                                                                                                                         |                                                          | 282327                               |
| 3. Address of Operator                                                                                                                                                                              | 00.00000                                                 | 10. Pool name or Wildcat             |
| 370 17 <sup>th</sup> Street, Suite 1700, Denver                                                                                                                                                     | CO 80202                                                 | Counselors-Gallup Dakota             |
| 4. Well Location                                                                                                                                                                                    |                                                          |                                      |
| Unit Letter O                                                                                                                                                                                       | : <u>24</u> feet from the <u>South</u> line and <u>2</u> | 042feet from the Eastline            |
| Section 27                                                                                                                                                                                          | Township 23N Range 6W                                    | NMPM Sandoval County                 |
|                                                                                                                                                                                                     | 11. Elevation (Show whether DR, RKB, RT, GR,             | etc.)                                |
| 6872' GR                                                                                                                                                                                            |                                                          |                                      |
|                                                                                                                                                                                                     |                                                          |                                      |
| 12. Check Appropriate Box to Indicate Nature of Notice, Report or Other Data                                                                                                                        |                                                          |                                      |
| NOTICE OF INTENTION TO: SUBSEQUENT REPORT OF:                                                                                                                                                       |                                                          |                                      |
|                                                                                                                                                                                                     |                                                          |                                      |
| PERFORM REMEDIAL WORK PLUG AND ABANDON REMEDIAL WORK ALTERING CASING   TEMPORARILY ABANDON CHANGE PLANS COMMENCE DRILLING OPNS. P AND A                                                             |                                                          |                                      |
| TEMPORARILY ABANDON                                                                                                                                                                                 | CHANGE PLANS COMMENCE<br>MULTIPLE COMPL CASING/CEM       |                                      |
| PULL OR ALTER CASING                                                                                                                                                                                |                                                          |                                      |
| CLOSED-LOOP SYSTEM                                                                                                                                                                                  |                                                          |                                      |
| OTHER:                                                                                                                                                                                              | OTHER: Unit                                              | Well Re-naming                       |
| 13. Describe proposed or completed operations. (Clearly state all pertinent details, and give pertinent dates, including estimated date                                                             |                                                          |                                      |
| of starting any proposed work). SEE RULE 19.15.7.14 NMAC. For Multiple Completions: Attach wellbore diagram of                                                                                      |                                                          |                                      |
| proposed completion or recompletion.                                                                                                                                                                |                                                          |                                      |
|                                                                                                                                                                                                     |                                                          |                                      |
| Encana is submitting the following Well Name change and Well Number change for this well per OCD order R-13718-A, effective <b>04 28 13 6 15 15 16 17 17 17 17 18 18 18 19 19 19 19 19 19 19 19</b> |                                                          |                                      |
| The Well Name and Well Number changes were approved by the BLM on $05/27/15$ (see previous sundry on Federal form).                                                                                 |                                                          |                                      |
| The well Name and well Number c                                                                                                                                                                     | nanges were approved by the BEIM on 05/27/15 (se         | ee previous sundry on rederar form). |
|                                                                                                                                                                                                     |                                                          | OIL CONS. DIV DIST. 3                |
|                                                                                                                                                                                                     |                                                          | ALLC OF 2015                         |
|                                                                                                                                                                                                     |                                                          | AUG 0 5 2015                         |
|                                                                                                                                                                                                     |                                                          |                                      |
|                                                                                                                                                                                                     |                                                          |                                      |
| Spud Date: 11/30/14                                                                                                                                                                                 | Rig Release Date: 12/14/14                               | 4                                    |
| Spud Date.                                                                                                                                                                                          | Kig Kelease Date.                                        |                                      |
|                                                                                                                                                                                                     |                                                          |                                      |
| I hereby certify that the information                                                                                                                                                               | above is true and complete to the best of my know        | ledge and belief                     |
| Thereby certify that the information                                                                                                                                                                | above is true and complete to the best of my know        | ledge and bener.                     |
|                                                                                                                                                                                                     | . 1 .                                                    |                                      |
| SIGNATURE Hally                                                                                                                                                                                     | TITLE Senior Regulatory                                  | Analyst DATE July 23, 2015           |
|                                                                                                                                                                                                     |                                                          |                                      |
| Type or print name Holly Hill E-mail address: holly.hill@encana.com PHONE: 720-876-5331                                                                                                             |                                                          |                                      |
| For State Use Only                                                                                                                                                                                  |                                                          |                                      |
| APPROVED BY: Jung Volusion Del TITLE LINE Manager II DATE 9-11-15                                                                                                                                   |                                                          |                                      |
| APPROVED BY: DATE G-11-15<br>Conditions of Approval (if any)                                                                                                                                        |                                                          |                                      |
|                                                                                                                                                                                                     |                                                          |                                      |
| 0                                                                                                                                                                                                   |                                                          |                                      |
|                                                                                                                                                                                                     |                                                          | 2                                    |
|                                                                                                                                                                                                     |                                                          |                                      |