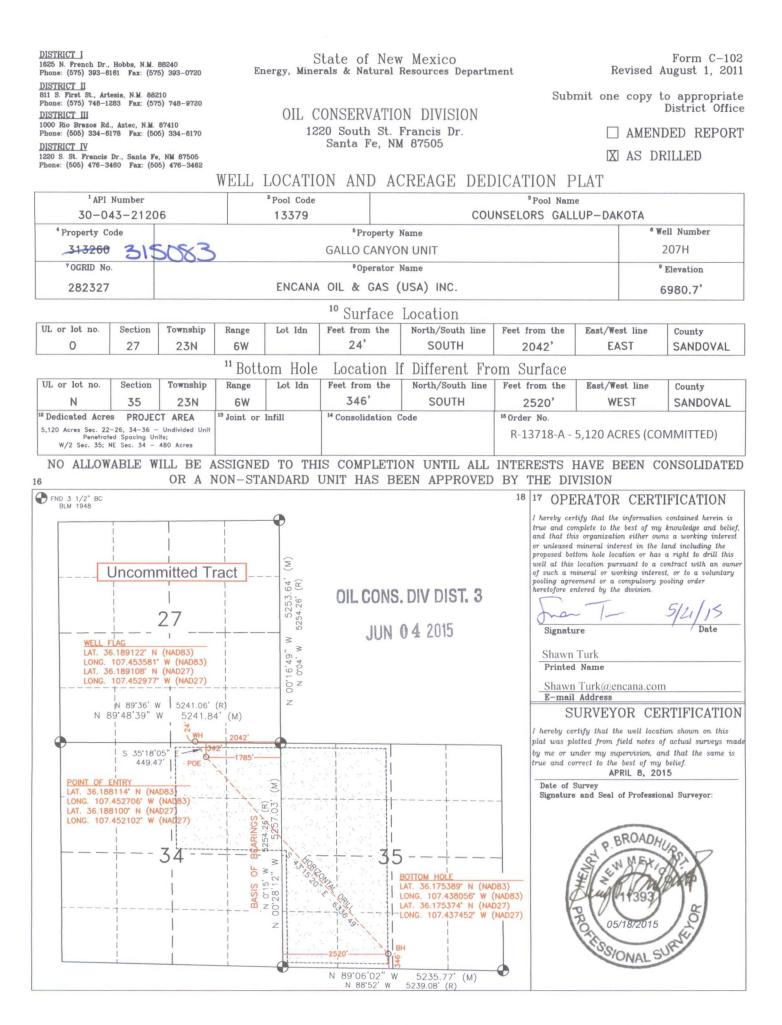

| Subinit 1 Copy To Appropriate District                                                                                                                                                              | State of New Mexico                                      | Form C-103                           |
|-----------------------------------------------------------------------------------------------------------------------------------------------------------------------------------------------------|----------------------------------------------------------|--------------------------------------|
| Office                                                                                                                                                                                              | Energy, Minerals and Natural Resources                   |                                      |
| <u>District 1</u> – (575) 393-6161<br>1625 N. French Dr., Hobbs, NM 88240                                                                                                                           | Energy, winerals and rutaral resources                   | WELL API NO.                         |
| District II - (575) 748-1283                                                                                                                                                                        | OIL CONSERVATION DIVISION                                | 30-043-21206                         |
| 811 S. First St., Artesia, NM 88210<br>District III – (505) 334-6178                                                                                                                                | 1220 South St. Francis Dr.                               | 5. Indicate Type of Lease            |
| 1000 Rio Brazos Rd., Aztec, NM 87410                                                                                                                                                                |                                                          | STATE FEE                            |
| <u>District IV</u> – (505) 476-3460<br>1220 S. St. Francis Dr., Santa Fe, NM                                                                                                                        | Santa Fe, NM 87505                                       | 6. State Oil & Gas Lease No.         |
| 87505                                                                                                                                                                                               |                                                          | VO-9212                              |
| SUNDRY NOT                                                                                                                                                                                          | ICES AND REPORTS ON WELLS                                | 7. Lease Name or Unit Agreement Name |
|                                                                                                                                                                                                     | SALS TO DRILL OR TO DEEPEN OR PLUG BACK TO A             | Gallo Canyon Unit                    |
| PROPOSALS.)                                                                                                                                                                                         | CATION FOR PERMIT" (FORM C-101) FOR SUCH                 | 8. Well Number                       |
| 1. Type of Well: Oil Well                                                                                                                                                                           | Gas Well 🗌 Other                                         | 207H                                 |
| 2. Name of Operator                                                                                                                                                                                 |                                                          | 9. OGRID Number                      |
| Encana Oil & Gas (USA) Inc.                                                                                                                                                                         |                                                          | 282327                               |
| 3. Address of Operator                                                                                                                                                                              | 00.00000                                                 | 10. Pool name or Wildcat             |
| 370 17 <sup>th</sup> Street, Suite 1700, Denver                                                                                                                                                     | CO 80202                                                 | Counselors-Gallup Dakota             |
| 4. Well Location                                                                                                                                                                                    |                                                          |                                      |
| Unit Letter O                                                                                                                                                                                       | : <u>24</u> feet from the <u>South</u> line and <u>2</u> | 042feet from the Eastline            |
| Section 27                                                                                                                                                                                          | Township 23N Range 6W                                    | NMPM Sandoval County                 |
|                                                                                                                                                                                                     | 11. Elevation (Show whether DR, RKB, RT, GR,             | etc.)                                |
| 6872' GR                                                                                                                                                                                            |                                                          |                                      |
|                                                                                                                                                                                                     |                                                          |                                      |
| 12. Check Appropriate Box to Indicate Nature of Notice, Report or Other Data                                                                                                                        |                                                          |                                      |
| NOTICE OF INTENTION TO: SUBSEQUENT REPORT OF:                                                                                                                                                       |                                                          |                                      |
|                                                                                                                                                                                                     |                                                          |                                      |
| PERFORM REMEDIAL WORK PLUG AND ABANDON REMEDIAL WORK ALTERING CASING   TEMPORARILY ABANDON CHANGE PLANS COMMENCE DRILLING OPNS. P AND A                                                             |                                                          |                                      |
| TEMPORARILY ABANDON                                                                                                                                                                                 | CHANGE PLANS COMMENCE<br>MULTIPLE COMPL CASING/CEM       |                                      |
| PULL OR ALTER CASING                                                                                                                                                                                |                                                          |                                      |
| CLOSED-LOOP SYSTEM                                                                                                                                                                                  |                                                          |                                      |
| OTHER:                                                                                                                                                                                              | OTHER: Unit                                              | Well Re-naming                       |
| 13. Describe proposed or completed operations. (Clearly state all pertinent details, and give pertinent dates, including estimated date                                                             |                                                          |                                      |
| of starting any proposed work). SEE RULE 19.15.7.14 NMAC. For Multiple Completions: Attach wellbore diagram of                                                                                      |                                                          |                                      |
| proposed completion or recompletion.                                                                                                                                                                |                                                          |                                      |
|                                                                                                                                                                                                     |                                                          |                                      |
| Encana is submitting the following Well Name change and Well Number change for this well per OCD order R-13718-A, effective <b>04 28 13 6 15 15 16 17 17 17 17 18 18 18 19 19 19 19 19 19 19 19</b> |                                                          |                                      |
| The Well Name and Well Number changes were approved by the BLM on $05/27/15$ (see previous sundry on Federal form).                                                                                 |                                                          |                                      |
| The well Name and well Number c                                                                                                                                                                     | nanges were approved by the BEIM on 05/27/15 (se         | ee previous sundry on rederar form). |
|                                                                                                                                                                                                     |                                                          | OIL CONS. DIV DIST. 3                |
|                                                                                                                                                                                                     |                                                          | ALLC OF 2015                         |
|                                                                                                                                                                                                     |                                                          | AUG 0 5 2015                         |
|                                                                                                                                                                                                     |                                                          |                                      |
|                                                                                                                                                                                                     |                                                          |                                      |
| Spud Date: 11/30/14                                                                                                                                                                                 | Rig Release Date: 12/14/14                               | 4                                    |
| Spud Date.                                                                                                                                                                                          | Kig Kelease Date.                                        |                                      |
|                                                                                                                                                                                                     |                                                          |                                      |
| I hereby certify that the information                                                                                                                                                               | above is true and complete to the best of my know        | ledge and belief                     |
| Thereby certify that the information                                                                                                                                                                | above is true and complete to the best of my know        | ledge and bener.                     |
|                                                                                                                                                                                                     | . 1 .                                                    |                                      |
| SIGNATURE Hally                                                                                                                                                                                     | TITLE Senior Regulatory                                  | Analyst DATE July 23, 2015           |
|                                                                                                                                                                                                     |                                                          |                                      |
| Type or print name Holly Hill E-mail address: holly.hill@encana.com PHONE: 720-876-5331                                                                                                             |                                                          |                                      |
| For State Use Only                                                                                                                                                                                  |                                                          |                                      |
| APPROVED BY: Jung Volusion Del TITLE LINE Manager II DATE 9-11-15                                                                                                                                   |                                                          |                                      |
| APPROVED BY: DATE G-11-15<br>Conditions of Approval (if any)                                                                                                                                        |                                                          |                                      |
|                                                                                                                                                                                                     |                                                          |                                      |
| 0                                                                                                                                                                                                   |                                                          |                                      |
|                                                                                                                                                                                                     |                                                          | 2                                    |
|                                                                                                                                                                                                     |                                                          |                                      |