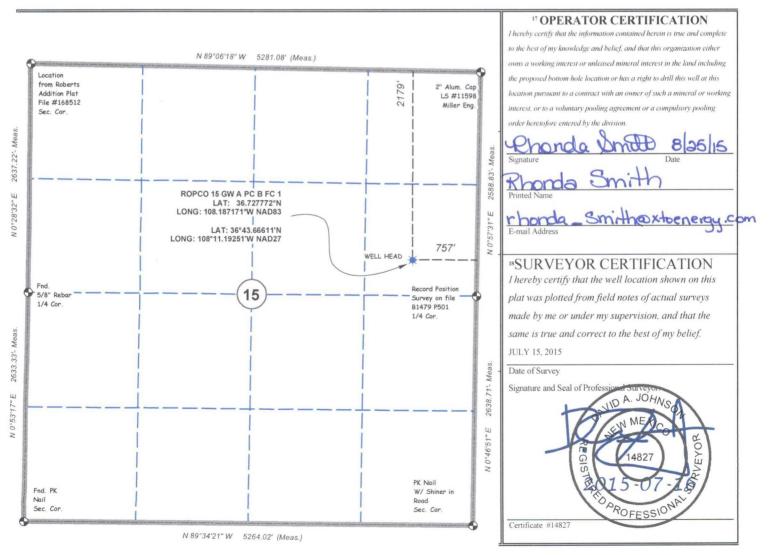

## WELL LOCATION AND ACREAGE DEDICATION PLAT

| <sup>1</sup> API Number                                                                                              |                            | FC-7                       | FC-17 <sup>2</sup> Pool Code <sup>3</sup> Pool Name |                            |               |                  |               |       |                          |          |  |
|----------------------------------------------------------------------------------------------------------------------|----------------------------|----------------------------|-----------------------------------------------------|----------------------------|---------------|------------------|---------------|-------|--------------------------|----------|--|
| 30-049                                                                                                               | 407                        | PC-7                       | FC-77560 Bacin FC/N. Kutz PC                        |                            |               |                  |               |       |                          |          |  |
| <sup>4</sup> Property (                                                                                              | <sup>4</sup> Property Code |                            |                                                     | <sup>5</sup> Property Name |               |                  |               |       | <sup>6</sup> Well Number |          |  |
| 30365                                                                                                                | 5                          |                            | ROPCO 15 GW A PC B FC                               |                            |               |                  |               |       | 1                        |          |  |
| <sup>7</sup> OGRID                                                                                                   |                            | <sup>8</sup> Operator Name |                                                     |                            |               |                  |               |       | <sup>9</sup> Elevation   |          |  |
| 5380                                                                                                                 | XTO ENERGY INC.            |                            |                                                     |                            |               |                  |               | 5,309 |                          |          |  |
| <sup>10</sup> Surface Location                                                                                       |                            |                            |                                                     |                            |               |                  |               |       |                          |          |  |
| UL or lot no.                                                                                                        | Section                    | Township                   | Range                                               | Lot Idn                    | Feet from the | North/South line | Feet from the | East  | t/West line              | County   |  |
| Н                                                                                                                    | 15                         | 29 N                       | 13W                                                 |                            | 2,179         | NORTH            | 757           | EAS   | ST                       | SAN JUAN |  |
| " Bottom Hole Location If Different From Surface                                                                     |                            |                            |                                                     |                            |               |                  |               |       |                          |          |  |
| UL or lot no.                                                                                                        | Section                    | Township                   | Range                                               | Lot Idn                    | Feet from the | North/South line | Feet from the | East  | t/West line              | County   |  |
|                                                                                                                      |                            |                            |                                                     |                            |               |                  |               |       |                          |          |  |
| <sup>12</sup> Dedicated Acres <sup>13</sup> Joint or Infill <sup>14</sup> Consolidation Code <sup>15</sup> Order No. |                            |                            |                                                     |                            |               |                  |               |       |                          |          |  |
|                                                                                                                      |                            |                            |                                                     |                            |               |                  |               |       |                          |          |  |
|                                                                                                                      |                            |                            |                                                     |                            |               |                  |               |       |                          |          |  |