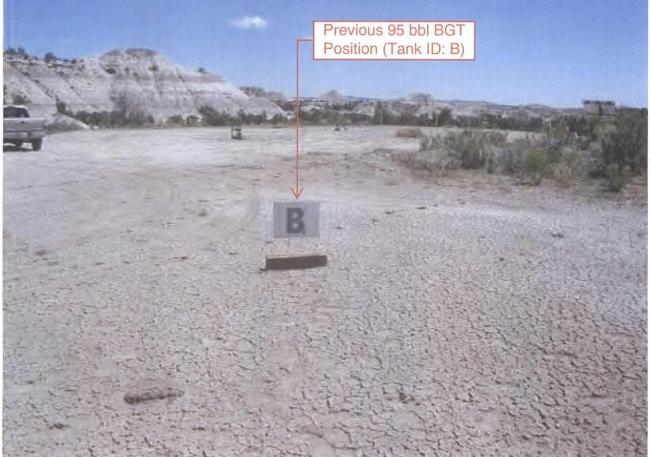

| <u>District I</u><br>1625 N. French Dr., Hobbs, NM 88240<br><u>District II</u><br>811 S. First St., Artesia, NM 88210<br><u>District III</u><br>1000 Rio Brazos Road, Aztec, NM 87410<br><u>District IV</u><br>1220 S. St. Francis Dr., Santa Fe, NM 87505                                                                                                                                                                                                                                                                                                                                                                                                                                                                                                                                                                                                                                                                                                                                                                                                                                                                                                                                                                                                                                                                         | State of New Mexico<br>Energy Minerals and Natural Resources<br>Department<br>Oil Conservation Division<br>1220 South St. Francis Dr.<br>Santa Fe, NM 87505 | Form C-144<br>Revised June 6, 2013<br>For temporary pits, below-grade tanks, and<br>multi-well fluid management pits, submit to the<br>appropriate NMOCD District Office.<br>For permanent pits submit to the Santa Fe<br>Environmental Bureau office and provide a copy<br>to the appropriate NMOCD District Office. |  |  |  |  |  |  |  |  |
|------------------------------------------------------------------------------------------------------------------------------------------------------------------------------------------------------------------------------------------------------------------------------------------------------------------------------------------------------------------------------------------------------------------------------------------------------------------------------------------------------------------------------------------------------------------------------------------------------------------------------------------------------------------------------------------------------------------------------------------------------------------------------------------------------------------------------------------------------------------------------------------------------------------------------------------------------------------------------------------------------------------------------------------------------------------------------------------------------------------------------------------------------------------------------------------------------------------------------------------------------------------------------------------------------------------------------------|-------------------------------------------------------------------------------------------------------------------------------------------------------------|-----------------------------------------------------------------------------------------------------------------------------------------------------------------------------------------------------------------------------------------------------------------------------------------------------------------------|--|--|--|--|--|--|--|--|
|                                                                                                                                                                                                                                                                                                                                                                                                                                                                                                                                                                                                                                                                                                                                                                                                                                                                                                                                                                                                                                                                                                                                                                                                                                                                                                                                    | Pit, Below-Grade Tank, or                                                                                                                                   |                                                                                                                                                                                                                                                                                                                       |  |  |  |  |  |  |  |  |
| 13003 Proposed Alterr                                                                                                                                                                                                                                                                                                                                                                                                                                                                                                                                                                                                                                                                                                                                                                                                                                                                                                                                                                                                                                                                                                                                                                                                                                                                                                              | native Method Permit or Closure P                                                                                                                           | Plan Application                                                                                                                                                                                                                                                                                                      |  |  |  |  |  |  |  |  |
|                                                                                                                                                                                                                                                                                                                                                                                                                                                                                                                                                                                                                                                                                                                                                                                                                                                                                                                                                                                                                                                                                                                                                                                                                                                                                                                                    | rade tank registration                                                                                                                                      | OIL CONS. DIV DIST. 3                                                                                                                                                                                                                                                                                                 |  |  |  |  |  |  |  |  |
| 45-27812       Image: Delow grade tank registration         Image: Delow grade tank registregistration         < |                                                                                                                                                             |                                                                                                                                                                                                                                                                                                                       |  |  |  |  |  |  |  |  |
| or proposed alternative metho                                                                                                                                                                                                                                                                                                                                                                                                                                                                                                                                                                                                                                                                                                                                                                                                                                                                                                                                                                                                                                                                                                                                                                                                                                                                                                      |                                                                                                                                                             | non-permitted pit, below-grade tank,                                                                                                                                                                                                                                                                                  |  |  |  |  |  |  |  |  |
| Instructions: Please submit one                                                                                                                                                                                                                                                                                                                                                                                                                                                                                                                                                                                                                                                                                                                                                                                                                                                                                                                                                                                                                                                                                                                                                                                                                                                                                                    | application (Form C-144) per individual pit, below-                                                                                                         | grade tank or alternative request                                                                                                                                                                                                                                                                                     |  |  |  |  |  |  |  |  |
| Please be advised that approval of this request does not r<br>environment. Nor does approval relieve the operator of i                                                                                                                                                                                                                                                                                                                                                                                                                                                                                                                                                                                                                                                                                                                                                                                                                                                                                                                                                                                                                                                                                                                                                                                                             |                                                                                                                                                             |                                                                                                                                                                                                                                                                                                                       |  |  |  |  |  |  |  |  |
|                                                                                                                                                                                                                                                                                                                                                                                                                                                                                                                                                                                                                                                                                                                                                                                                                                                                                                                                                                                                                                                                                                                                                                                                                                                                                                                                    | OGRID #:7                                                                                                                                                   | 778                                                                                                                                                                                                                                                                                                                   |  |  |  |  |  |  |  |  |
|                                                                                                                                                                                                                                                                                                                                                                                                                                                                                                                                                                                                                                                                                                                                                                                                                                                                                                                                                                                                                                                                                                                                                                                                                                                                                                                                    | NM 87401                                                                                                                                                    |                                                                                                                                                                                                                                                                                                                       |  |  |  |  |  |  |  |  |
|                                                                                                                                                                                                                                                                                                                                                                                                                                                                                                                                                                                                                                                                                                                                                                                                                                                                                                                                                                                                                                                                                                                                                                                                                                                                                                                                    |                                                                                                                                                             |                                                                                                                                                                                                                                                                                                                       |  |  |  |  |  |  |  |  |
|                                                                                                                                                                                                                                                                                                                                                                                                                                                                                                                                                                                                                                                                                                                                                                                                                                                                                                                                                                                                                                                                                                                                                                                                                                                                                                                                    | OCD Permit Number:                                                                                                                                          |                                                                                                                                                                                                                                                                                                                       |  |  |  |  |  |  |  |  |
|                                                                                                                                                                                                                                                                                                                                                                                                                                                                                                                                                                                                                                                                                                                                                                                                                                                                                                                                                                                                                                                                                                                                                                                                                                                                                                                                    | Township31N Range11W Co                                                                                                                                     |                                                                                                                                                                                                                                                                                                                       |  |  |  |  |  |  |  |  |
|                                                                                                                                                                                                                                                                                                                                                                                                                                                                                                                                                                                                                                                                                                                                                                                                                                                                                                                                                                                                                                                                                                                                                                                                                                                                                                                                    | 733Longitude108.016672                                                                                                                                      |                                                                                                                                                                                                                                                                                                                       |  |  |  |  |  |  |  |  |
| Surface Owner: $\boxtimes$ Federal $\square$ State $\square$ Private $\square$                                                                                                                                                                                                                                                                                                                                                                                                                                                                                                                                                                                                                                                                                                                                                                                                                                                                                                                                                                                                                                                                                                                                                                                                                                                     |                                                                                                                                                             | NAD. [1927 ] 1965                                                                                                                                                                                                                                                                                                     |  |  |  |  |  |  |  |  |
|                                                                                                                                                                                                                                                                                                                                                                                                                                                                                                                                                                                                                                                                                                                                                                                                                                                                                                                                                                                                                                                                                                                                                                                                                                                                                                                                    |                                                                                                                                                             |                                                                                                                                                                                                                                                                                                                       |  |  |  |  |  |  |  |  |
| □ <u>Pit</u> : Subsection F, G or J of 19.15.17.11 NMA                                                                                                                                                                                                                                                                                                                                                                                                                                                                                                                                                                                                                                                                                                                                                                                                                                                                                                                                                                                                                                                                                                                                                                                                                                                                             | C                                                                                                                                                           |                                                                                                                                                                                                                                                                                                                       |  |  |  |  |  |  |  |  |
| Temporary: Drilling Workover                                                                                                                                                                                                                                                                                                                                                                                                                                                                                                                                                                                                                                                                                                                                                                                                                                                                                                                                                                                                                                                                                                                                                                                                                                                                                                       |                                                                                                                                                             |                                                                                                                                                                                                                                                                                                                       |  |  |  |  |  |  |  |  |
| Permanent Emergency Cavitation P&                                                                                                                                                                                                                                                                                                                                                                                                                                                                                                                                                                                                                                                                                                                                                                                                                                                                                                                                                                                                                                                                                                                                                                                                                                                                                                  | A 🗌 Multi-Well Fluid Management Le                                                                                                                          | ow Chloride Drilling Fluid 🗌 yes 🗌 no                                                                                                                                                                                                                                                                                 |  |  |  |  |  |  |  |  |
| Lined Unlined Liner type: Thickness                                                                                                                                                                                                                                                                                                                                                                                                                                                                                                                                                                                                                                                                                                                                                                                                                                                                                                                                                                                                                                                                                                                                                                                                                                                                                                | mil LLDPE HDPE PVC Ot                                                                                                                                       | her                                                                                                                                                                                                                                                                                                                   |  |  |  |  |  |  |  |  |
| String-Reinforced                                                                                                                                                                                                                                                                                                                                                                                                                                                                                                                                                                                                                                                                                                                                                                                                                                                                                                                                                                                                                                                                                                                                                                                                                                                                                                                  |                                                                                                                                                             |                                                                                                                                                                                                                                                                                                                       |  |  |  |  |  |  |  |  |
| Liner Seams: Welded Factory Other                                                                                                                                                                                                                                                                                                                                                                                                                                                                                                                                                                                                                                                                                                                                                                                                                                                                                                                                                                                                                                                                                                                                                                                                                                                                                                  | Volume:bbl                                                                                                                                                  | Dimensions: Lx Wx D                                                                                                                                                                                                                                                                                                   |  |  |  |  |  |  |  |  |
| 3.                                                                                                                                                                                                                                                                                                                                                                                                                                                                                                                                                                                                                                                                                                                                                                                                                                                                                                                                                                                                                                                                                                                                                                                                                                                                                                                                 |                                                                                                                                                             |                                                                                                                                                                                                                                                                                                                       |  |  |  |  |  |  |  |  |
| Below-grade tank: Subsection I of 19.15.17.1                                                                                                                                                                                                                                                                                                                                                                                                                                                                                                                                                                                                                                                                                                                                                                                                                                                                                                                                                                                                                                                                                                                                                                                                                                                                                       | 1 NMAC Tank B                                                                                                                                               |                                                                                                                                                                                                                                                                                                                       |  |  |  |  |  |  |  |  |
| Volume:95.0bbl Type of                                                                                                                                                                                                                                                                                                                                                                                                                                                                                                                                                                                                                                                                                                                                                                                                                                                                                                                                                                                                                                                                                                                                                                                                                                                                                                             | of fluid:Produced water                                                                                                                                     |                                                                                                                                                                                                                                                                                                                       |  |  |  |  |  |  |  |  |
| Tank Construction material:Steel                                                                                                                                                                                                                                                                                                                                                                                                                                                                                                                                                                                                                                                                                                                                                                                                                                                                                                                                                                                                                                                                                                                                                                                                                                                                                                   |                                                                                                                                                             |                                                                                                                                                                                                                                                                                                                       |  |  |  |  |  |  |  |  |
| $\hfill\square$ Secondary containment with leak detection $\hfill\square$                                                                                                                                                                                                                                                                                                                                                                                                                                                                                                                                                                                                                                                                                                                                                                                                                                                                                                                                                                                                                                                                                                                                                                                                                                                          | Visible sidewalls, liner, 6-inch lift and automatic ov                                                                                                      | verflow shut-off                                                                                                                                                                                                                                                                                                      |  |  |  |  |  |  |  |  |
| $\Box$ Visible sidewalls and liner $\boxtimes$ Visible sidewal                                                                                                                                                                                                                                                                                                                                                                                                                                                                                                                                                                                                                                                                                                                                                                                                                                                                                                                                                                                                                                                                                                                                                                                                                                                                     | ls only 🗌 Other _Single walled/double botto                                                                                                                 | omed                                                                                                                                                                                                                                                                                                                  |  |  |  |  |  |  |  |  |
| Liner type: Thicknessmil                                                                                                                                                                                                                                                                                                                                                                                                                                                                                                                                                                                                                                                                                                                                                                                                                                                                                                                                                                                                                                                                                                                                                                                                                                                                                                           | HDPE PVC Other                                                                                                                                              |                                                                                                                                                                                                                                                                                                                       |  |  |  |  |  |  |  |  |
| 4.                                                                                                                                                                                                                                                                                                                                                                                                                                                                                                                                                                                                                                                                                                                                                                                                                                                                                                                                                                                                                                                                                                                                                                                                                                                                                                                                 |                                                                                                                                                             |                                                                                                                                                                                                                                                                                                                       |  |  |  |  |  |  |  |  |