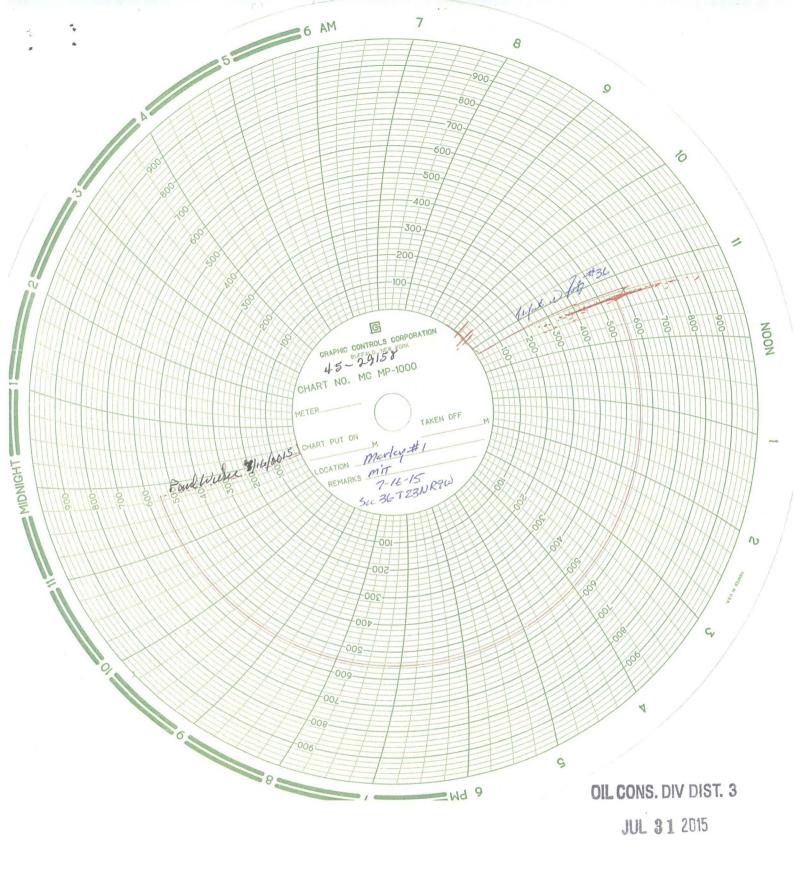

| Office   Energy, Mine     District I – (575) 393-6161   Energy, Mine     1625 N. French Dr., Hobbs, NM 88240   District III – (575) 748-1283     811 S. First St., Artesia, NM 88210   OIL CONSI     District III – (505) 334-6178   1220 S                                                                                                                                                                       | DEEPEN OR PLUG BACK TO A<br>FORM C-101) FOR SUCH | Form C-103<br>Revised August 1, 2011<br>WELL API NO.<br>30-045-29158<br>5. Indicate Type of Lease<br>STATE FE<br>6. State Oil & Gas Lease No.<br>VA-1121<br>7. Lease Name or Unit Agreement Name<br>Marley<br>8. Well Number<br>1<br>9. OGRID Number<br>006515<br>10. Pool name or Wildcat |
|-------------------------------------------------------------------------------------------------------------------------------------------------------------------------------------------------------------------------------------------------------------------------------------------------------------------------------------------------------------------------------------------------------------------|--------------------------------------------------|--------------------------------------------------------------------------------------------------------------------------------------------------------------------------------------------------------------------------------------------------------------------------------------------|
| P O Box 420, Farmington, NM 87499-0420 505-325-1821                                                                                                                                                                                                                                                                                                                                                               |                                                  | Basin Fruitland Coal                                                                                                                                                                                                                                                                       |
| 4. Well Location   Unit Letter N : 1190 feet from the South line and 1450 feet from the West line   Section 36 Township 23N Range 9W NMPM San Juan County   11. Elevation (Show whether DR, RKB, RT, GR, etc.)   6640' GL                                                                                                                                                                                         |                                                  |                                                                                                                                                                                                                                                                                            |
| 12. Check Appropriate Box to Indicate Nature of Notice, Report or Other Data   NOTICE OF INTENTION TO:   PERFORM REMEDIAL WORK PLUG AND ABANDON   TEMPORARILY ABANDON CHANGE PLANS   PULL OR ALTER CASING MULTIPLE COMPL   DOWNHOLE COMMINGLE OTHER:   OTHER: OTHER: TA   13. Describe proposed or completed operations. (Clearly state all pertinent details, and give pertinent dates, including estimated date |                                                  |                                                                                                                                                                                                                                                                                            |
| of starting any proposed work). SEE RULE 19.15.7.14 NMAC. For Multiple Completions: Attach wellbore diagram of proposed completion or recompletion.                                                                                                                                                                                                                                                               |                                                  |                                                                                                                                                                                                                                                                                            |
| BP set @ 750'. Dump sand on top of the bridge plug. Hole loaded. Check bradenhead. Check pressure – 0 psi. Pulled gauge. Left valve open 15 mins. Checked csg pressure – 0 psi. BH tested good. Hooked up truck. Pressure casing to 560 psi, tested casing for 30 mins. Ending pressure 550 psi. Test passed. Blew well down. Test witnessed by Paul Wiebe of NMOCD (signed chart).                               |                                                  |                                                                                                                                                                                                                                                                                            |
|                                                                                                                                                                                                                                                                                                                                                                                                                   |                                                  | OIL CONS. DIV DIST. 3                                                                                                                                                                                                                                                                      |
| Spud Date:                                                                                                                                                                                                                                                                                                                                                                                                        | Rig Release Date:                                | JUL 8 1 2015                                                                                                                                                                                                                                                                               |
| Future Sundrug include dates work was completed<br>I hereby certify that the information above intrue and complete to the best of my knowledge and belief.                                                                                                                                                                                                                                                        |                                                  |                                                                                                                                                                                                                                                                                            |
| Type or print none_Aliph ReenaE-mail address<br>For State Use Only<br>APPROVED BY:                                                                                                                                                                                                                                                                                                                                |                                                  | DATE July 27, 2015<br>n.com PHONE: <u>505-325-1821</u><br>INSPECTOR<br>#3 DATE 8-11-15                                                                                                                                                                                                     |
| Conditions of Approval (if any):                                                                                                                                                                                                                                                                                                                                                                                  |                                                  |                                                                                                                                                                                                                                                                                            |