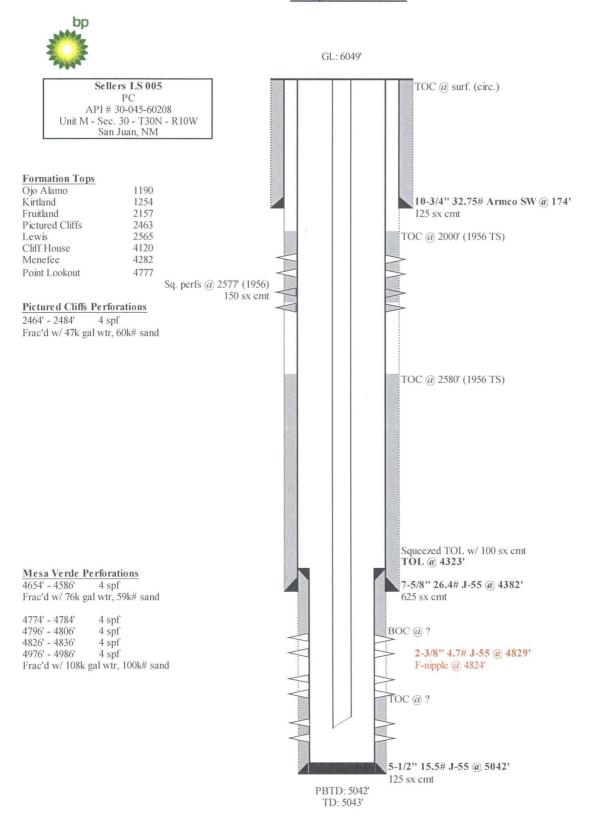

|

#### Sellers LS 005

API # 30-045-60208-00

Location: M SEC. 30, T30N, R10W San Juan County, New Mexico

### Reason/Background for Job

The Sellers LS 005 was originally completed as a Mesa Verde and Pictured Cliffs commingled well in 1956; however, the Mesa Verde was abandoned that same year due to spacing requirements at the time. Recently, a test compressor showed a strong uplift when applied to the PC formation in August 2015.

It is proposed to remove the bridge plug and packers isolating the Mesa Verde and commingle the two formations. Additionally, a permanent compressor will be installed.

### **Basic Job Procedure**

- 1. Pull tubing
- 2. Clean out to CIBP
- 3. Drill out CIBP and open MV
- 4. Run tubing
- 5. Return well to production

## **Current WBD**



# **Proposed WBD**





BP America Production Co. Lower 48 Onshore

Craig T. Ferguson craig.ferguson@bp.com 281-366-1988 (direct)

E3, 12.173B 737 N. Eldridge Parkway Houston, Texas 77079

September 15, 2015

Ms. Toya Colvin – Regulatory Analyst BP America Production Company 501 Westlake Park Blvd. Houston, TX 77079

RE:

Downhole Commingle

API # 30-045-60208

Located in SW/4 Section 30-T30N-R10W

San Juan County, NM

Ms. Colvin:

On behalf of BP America Production Company ("BP"), operator of the Seller LS 5 (PC) 150.87 acre unit defined as the SW/4 and the Seller LS 5 (MV) 301.28 acre unit defined as the W/2, I have reviewed BP's division order records and other title records concerning the above reference wells and determined the following WI interest for both:

The Seller LS 5 (PC) and Seller LS 5 (MV) co