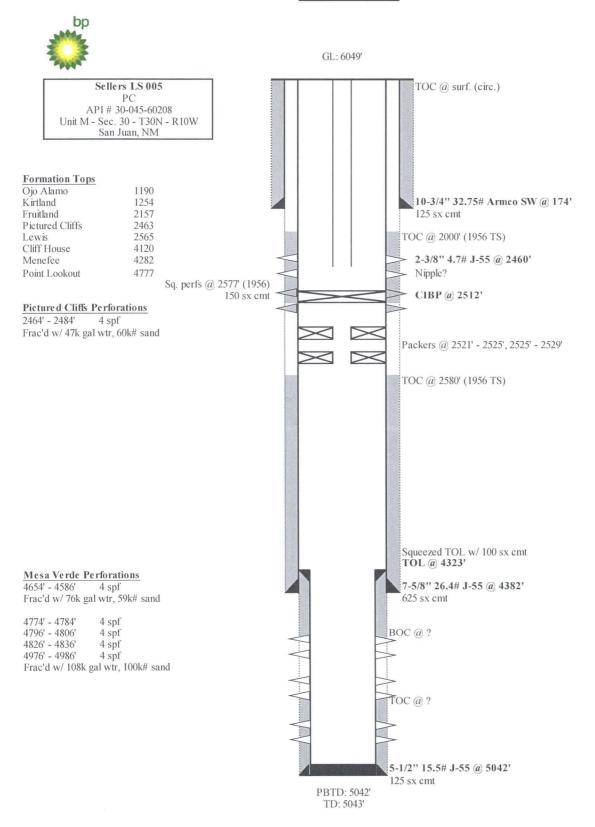

|  |  |  |  |

#### Sellers LS 005

API # 30-045-60208-00

Location: M SEC. 30, T30N, R10W San Juan County, New Mexico

### Reason/Background for Job

The Sellers LS 005 was originally completed as a Mesa Verde and Pictured Cliffs commingled well in 1956; however, the Mesa Verde was abandoned that same year due to spacing requirements at the time. Recently, a test compressor showed a strong uplift when applied to the PC formation in August 2015.

It is proposed to remove the bridge plug and packers isolating the Mesa Verde and commingle the two formations. Additionally, a permanent compressor will be installed.

### **Basic Job Procedure**

- 1. Pull tubing
- 2. Clean out to CIBP
- 3. Drill out CIBP and open MV
- 4. Run tubing
- 5. Return well to production

## **Current WBD**



# **Proposed WBD**





BP America Production Co. Lower 48 Onshore

Craig T. Ferguson craig.ferguson@bp.com 281-366-1988 (direct)

E3, 12.173B 737 N. Eldridge Parkway Houston, Texas 77079

September 15, 2015

Ms. Toya Colvin – Regulatory Analyst BP America Production Company 501 Westlake Park Blvd. Houston, TX 77079

RE:

Downhole Commingle

API # 30-045-60208

Located in SW/4 Section 30-T30N-R10W

San Juan County, NM

Ms. Colvin:

On behalf of BP America Production Company ("BP"), operator of the Seller LS 5 (PC) 150.87 acre unit defined as the SW/4 and the Seller LS 5 (MV) 301.28 acre unit defined as the W/2, I have reviewed BP's division order records and other title records concerning the above reference wells and determined the following WI interest for both:

The Seller LS 5 (PC) a