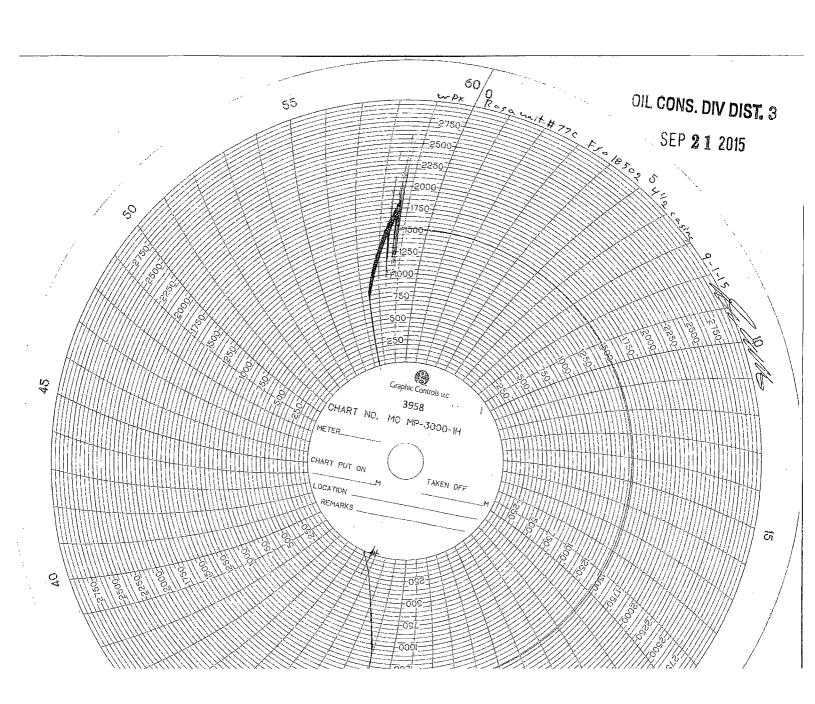

|                                                                                                                                                                                                                                                                                                                                                                                                                                                                                                                                                                                                                                                                                                                                                                                                                                                                                                                       |                              | F THE INTERIOR  D MANAGEMENT | Farmington Fie<br>Bureau of Land M                    | d Office Exp                   | MB No. 1004-0137<br>pires: March 31, 2007 |  |
|-----------------------------------------------------------------------------------------------------------------------------------------------------------------------------------------------------------------------------------------------------------------------------------------------------------------------------------------------------------------------------------------------------------------------------------------------------------------------------------------------------------------------------------------------------------------------------------------------------------------------------------------------------------------------------------------------------------------------------------------------------------------------------------------------------------------------------------------------------------------------------------------------------------------------|------------------------------|------------------------------|-------------------------------------------------------|--------------------------------|-------------------------------------------|--|
| STIMUDA                                                                                                                                                                                                                                                                                                                                                                                                                                                                                                                                                                                                                                                                                                                                                                                                                                                                                                               | NOTICES AND                  | REPORTS ON WEL               | 1.6                                                   | 5. Lease Serial 1<br>SF-078773 | No.                                       |  |
| Do not use this                                                                                                                                                                                                                                                                                                                                                                                                                                                                                                                                                                                                                                                                                                                                                                                                                                                                                                       | s form for propo             | sals to drill or to re       | -enter an                                             | 6. If Indian, Allo             | ottee or Tribe Name                       |  |
|                                                                                                                                                                                                                                                                                                                                                                                                                                                                                                                                                                                                                                                                                                                                                                                                                                                                                                                       |                              | )-3 (APD) for such ہ         | <del></del>                                           | 5 1611 · · · · · · · · · · · · | 77                                        |  |
| SUBMIT IN TRIPLICATE – Other instructions on page 2.                                                                                                                                                                                                                                                                                                                                                                                                                                                                                                                                                                                                                                                                                                                                                                                                                                                                  |                              |                              | 7. If Unit of CA/Agreement, Name and/or No. Rosa Unit |                                |                                           |  |
| I. Type of Well                                                                                                                                                                                                                                                                                                                                                                                                                                                                                                                                                                                                                                                                                                                                                                                                                                                                                                       |                              |                              |                                                       |                                | 127                                       |  |
| Oil Well Gas Well Other                                                                                                                                                                                                                                                                                                                                                                                                                                                                                                                                                                                                                                                                                                                                                                                                                                                                                               |                              |                              | 8. Well Name and No. Rosa Unit #77C                   |                                |                                           |  |
| 2. Name of Operator WPX Energy, LLC                                                                                                                                                                                                                                                                                                                                                                                                                                                                                                                                                                                                                                                                                                                                                                                                                                                                                   |                              |                              | 9. API Well No.<br>30-039-29982                       |                                |                                           |  |
| 3a. Address 3b. Phone No. (include area code)                                                                                                                                                                                                                                                                                                                                                                                                                                                                                                                                                                                                                                                                                                                                                                                                                                                                         |                              |                              | 10. Field and Pool or Exploratory Area                |                                |                                           |  |
| PO Box 640 Aztec, NN                                                                                                                                                                                                                                                                                                                                                                                                                                                                                                                                                                                                                                                                                                                                                                                                                                                                                                  |                              | 505-333-1816                 |                                                       | Blanco MV / Basin DK           |                                           |  |
| 4. Location of Well (Footage, Sec., T.,R,M., or Survey Description) 660' FSL & 540' FEL, sec 33, T31N, R 5W 714' FSL & 540' FEL SEC 33 31N 5W                                                                                                                                                                                                                                                                                                                                                                                                                                                                                                                                                                                                                                                                                                                                                                         |                              |                              | 11. Country or Parish, State<br>Rio Arriba, NM        |                                |                                           |  |
| 12. CHECK THE APPROPRIATE BOX(ES) TO INDICATE NATURE OF NOTICE, REPORT OR OTHER DATA                                                                                                                                                                                                                                                                                                                                                                                                                                                                                                                                                                                                                                                                                                                                                                                                                                  |                              |                              |                                                       |                                |                                           |  |
| TYPE OF SUBMISSION                                                                                                                                                                                                                                                                                                                                                                                                                                                                                                                                                                                                                                                                                                                                                                                                                                                                                                    |                              | TYPE OF ACTION               |                                                       |                                |                                           |  |
| Notice of Intent                                                                                                                                                                                                                                                                                                                                                                                                                                                                                                                                                                                                                                                                                                                                                                                                                                                                                                      | Acidize Deepen Production (S |                              | Production (Sta                                       | art/Resume)                    | Water Shut-Off                            |  |
| Notice of Intent                                                                                                                                                                                                                                                                                                                                                                                                                                                                                                                                                                                                                                                                                                                                                                                                                                                                                                      | Alter Casing                 | Fracture Treat               | Reclamation                                           |                                | Well Integrity                            |  |
|                                                                                                                                                                                                                                                                                                                                                                                                                                                                                                                                                                                                                                                                                                                                                                                                                                                                                                                       | Casing Repair                | New Construction             | Recomplete                                            |                                | Other                                     |  |
| Subsequent Report Change Plans Plug and Abandon Temporarily Abandon                                                                                                                                                                                                                                                                                                                                                                                                                                                                                                                                                                                                                                                                                                                                                                                                                                                   |                              |                              |                                                       | bandon                         |                                           |  |
| Final Abandonment Notice                                                                                                                                                                                                                                                                                                                                                                                                                                                                                                                                                                                                                                                                                                                                                                                                                                                                                              | Convert to Injection         | Plug Back                    | Water Disposal Proceed with Completion Operations     |                                |                                           |  |
| 13. Describe Proposed or Completed Operation: Clearly state all pertinent details, including estimated starting date of any proposed work and approximate duration thereof. If the proposal is to deepen directionally or recomplete horizontally, give subsurface locations and measured and true vertical depths of all pertinent markers and zones. Attach the Bond under which the work will be performed or provide the Bond No. on file with BLM/BIA. Required subsequent reports must be filed within 30 days following completion of the involved operations. If the operation results in a multiple completion or recompletion in a new interval, a Form 3160-4 must be filed once testing has been completed. Final Abandonment Notices must be filed only after all requirements, including reclamation, have been completed and the operator has determined that the site is ready for final inspection.) |                              |                              |                                                       |                                |                                           |  |
| 9/11/15- WPX received verbal approval from BLM (Troy Salyers) and OCD (Brandon Powell) to Proceed with                                                                                                                                                                                                                                                                                                                                                                                                                                                                                                                                                                                                                                                                                                                                                                                                                |                              |                              |                                                       |                                |                                           |  |
| completion operations after installation and testing of the 3 casing patches are complete. Pressure test charts are                                                                                                                                                                                                                                                                                                                                                                                                                                                                                                                                                                                                                                                                                                                                                                                                   |                              |                              |                                                       |                                |                                           |  |
| attached. OIL CONS. DIV DIST. 3                                                                                                                                                                                                                                                                                                                                                                                                                                                                                                                                                                                                                                                                                                                                                                                                                                                                                       |                              |                              |                                                       |                                |                                           |  |
| SEP 2 1 2015                                                                                                                                                                                                                                                                                                                                                                                                                                                                                                                                                                                                                                                                                                                                                                                                                                                                                                          |                              |                              |                                                       |                                |                                           |  |
|                                                                                                                                                                                                                                                                                                                                                                                                                                                                                                                                                                                                                                                                                                                                                                                                                                                                                                                       |                              |                              |                                                       |                                |                                           |  |
| 14. I hereby certify that the foregoi<br>Name ( <i>Printed/Typed</i> )<br>Lacey Granillo                                                                                                                                                                                                                                                                                                                                                                                                                                                                                                                                                                                                                                                                                                                                                                                                                              | ng is true and/correct.      | Title                        | Dormit Took III                                       |                                |                                           |  |
|                                                                                                                                                                                                                                                                                                                                                                                                                                                                                                                                                                                                                                                                                                                                                                                                                                                                                                                       |                              |                              |                                                       |                                |                                           |  |
| Signature Date 9/12/15 THIS-SPACE FOR FEDERAL OR STATE OFFICE USE                                                                                                                                                                                                                                                                                                                                                                                                                                                                                                                                                                                                                                                                                                                                                                                                                                                     |                              |                              |                                                       |                                |                                           |  |
| Approved by                                                                                                                                                                                                                                                                                                                                                                                                                                                                                                                                                                                                                                                                                                                                                                                                                                                                                                           |                              |                              |                                                       |                                |                                           |  |
| Abdelgadir E                                                                                                                                                                                                                                                                                                                                                                                                                                                                                                                                                                                                                                                                                                                                                                                                                                                                                                          |                              |                              | Title PE                                              |                                | Date 09/15/15                             |  |
| Conditions of approval, if any, are attached. Approval of this notice does not warrant or certify that the applicant holds legal or equitable title to those rights in the subject lease which would entitle the applicant to conduct operations thereon.  Office                                                                                                                                                                                                                                                                                                                                                                                                                                                                                                                                                                                                                                                     |                              |                              |                                                       |                                |                                           |  |
| Title 18 U.S.C. Section 1001 and Title 43 U.S.C. Section 1212, make it a crime for any person knowingly and willfully to make to any department or agency of the                                                                                                                                                                                                                                                                                                                                                                                                                                                                                                                                                                                                                                                                                                                                                      |                              |                              |                                                       |                                |                                           |  |