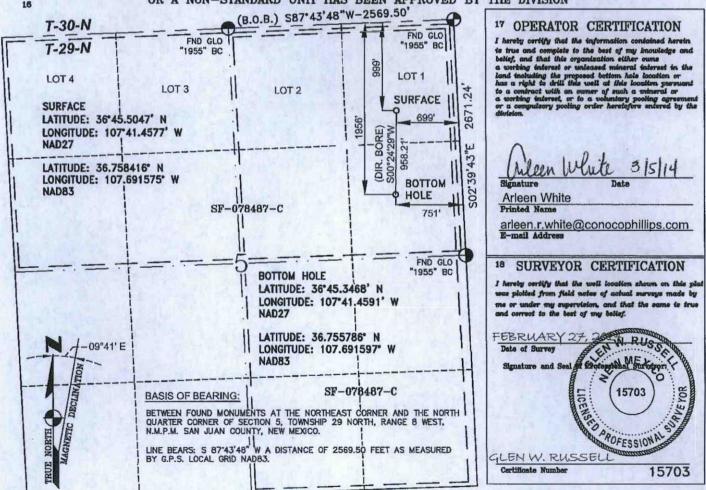

State of New Mexico
Energy Minerals and Natural Resources
Department
Oil Conservation Division
1220 South St. Francis Dr.
Santa Fe, NM 87505

Form C-144 Revised June 6, 2013

For temporary pits, below-grade tanks, and multi-well fluid management pits, submit to the appropriate NMOCD District Office.