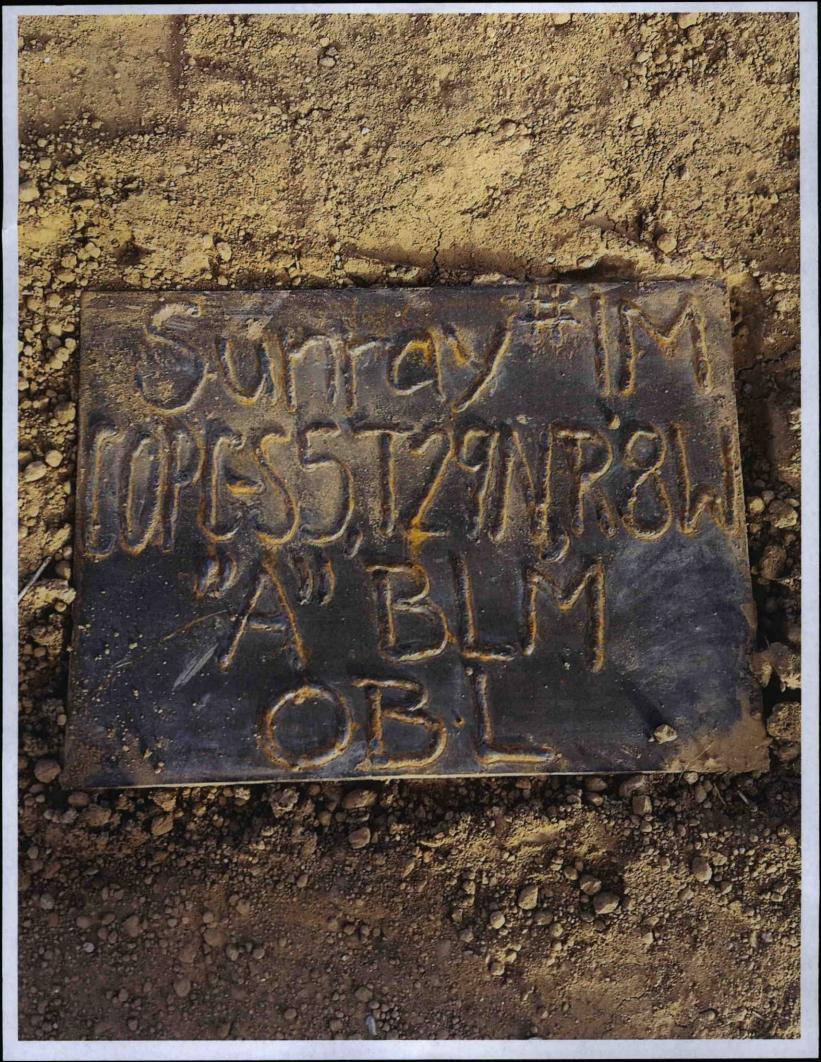

ER PLACED: 8/28/15 (DATE)                                     |
| LATATUDE: N.36,758568                                             |
| LONGITUDE: ω-107:69/773                                           |
| Pit Manifold removed 7/27/15 (DATE)                               |
| Construction Inspector: Jared Chave 2 Date: 9/2/15                |
| Inspector Signature:                                              |
| Office Use Only: Subtask Pictures                                 |
| Revised 6/14/2012                                                 |



SUNRAY #1M
999' FNL 699' FEL
UNIT A SEC 05 T29N R08W
API #30-045-35544
ELEV. 6284'
LEASE # SF-0784878
LATITUDE 36° 45 MIN. 30 SEC. N (NAD 83)
LOGITUDE 107° 41 MIN. 30 SEC. (NAD83)
SAN JUAN COUNTY, NEW MEXICO
EMERGENCY CONTACT: 1-505-324-5170









| ORDER 20785 PLANNED BUS2007-00002 | 5045<br>MAINT. <intern<br>0785045-PRD</intern<br> | al <b>Or</b> der                 | ************************************** | *****  | ****    | ***