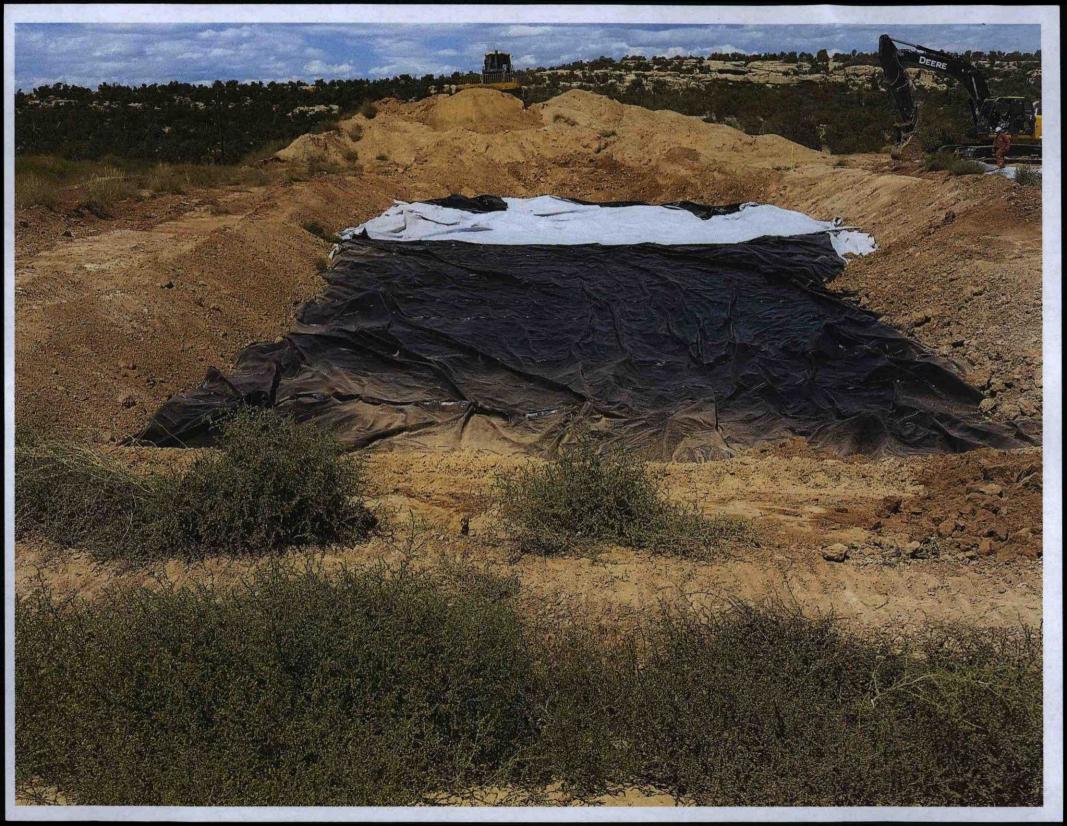

PLACED: 8/28/15 (DATE)                                     |
| LATATUDE: N.36,758568                                             |
| LONGITUDE: ω-107:69/773                                           |
| Pit Manifold removed 7/27/15 (DATE)                               |
| Construction Inspector: Jared Chave 2 Date: 9/2/15                |
| Inspector Signature:                                              |
| Office Use Only: Subtask Pictures                                 |
| Revised 6/14/2012                                                 |



SUNRAY #1M
999' FNL 699' FEL
UNIT A SEC 05 T29N R08W
API #30-045-35544
ELEV. 6284'
LEASE # SF-0784878
LATITUDE 36° 45 MIN. 30 SEC. N (NAD 83)
LOGITUDE 107° 41 MIN. 30 SEC. (NAD83)
SAN JUAN COUNTY, NEW MEXICO
EMERGENCY CONTACT: 1-505-324-5170









| ORDER 20785 PLANNED BUS2007-00002 | 5045<br>MAINT. <intern<br>0785045-PRD</intern<br> | al <b>Or</b> der                 | ************************************** | *****  | ****    | ***