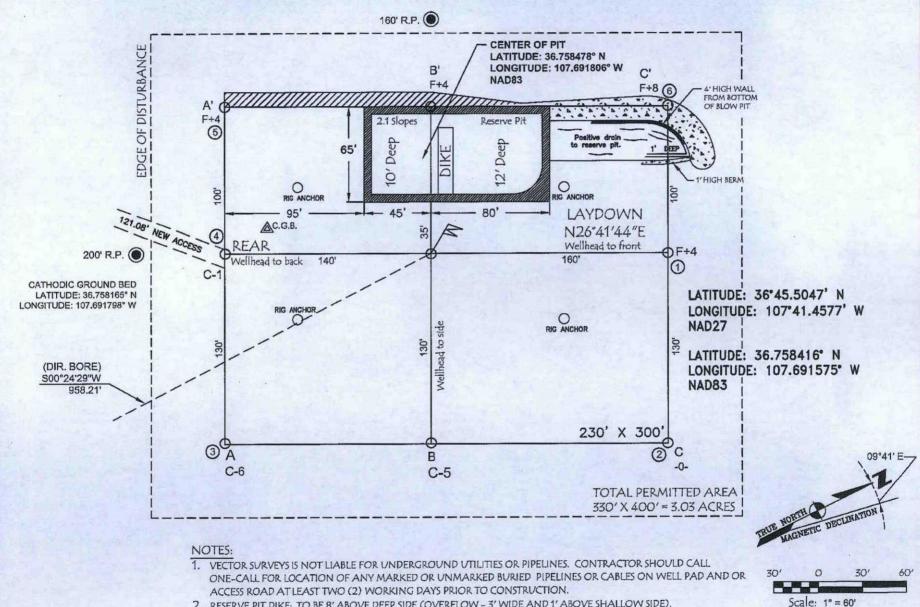

State of New Mexico
Energy Minerals and Natural Resources
Department
Oil Conservation Division
1220 South St. Francis Dr.
Santa Fe, NM 87505

Form C-144 Revised June 6, 2013

For temporary pits, below-grade tanks, and multi-well fluid management pits, submit to the appropriate NMOCD District Office.