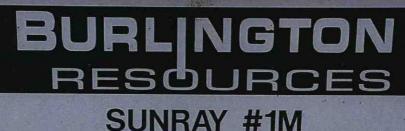

|
| Road Completion Date: 8/5/15                                      |
| Seeding Date: 8/6/15 - TREPLE F                                   |
| **PIT MARKER STATUS (When Required): Picture of Marker set needed |
| MARKER PLACED: 8/28/15 (DATE)                                     |
| LATATUDE: N.36,758568                                             |
| LONGITUDE: ω-107:69/773                                           |
| Pit Manifold removed 7/27/15 (DATE)                               |
| Construction Inspector: Jared Chave 2 Date: 9/2/15                |
| Inspector Signature:                                              |
| Office Use Only: Subtask Pictures                                 |
| Revised 6/14/2012                                                 |



SUNRAY #1M
999' FNL 699' FEL
UNIT A SEC 05 T29N R08W
API #30-045-35544
ELEV. 6284'
LEASE # SF-0784878
LATITUDE 36° 45 MIN. 30 SEC. N (NAD 83)
LOGITUDE 107° 41 MIN. 30 SEC. (NAD83)
SAN JUAN COUNTY, NEW MEXICO
EMERGENCY CONTACT: 1-505-324-5170









| ORDER 20785 PLANNED BUS2007-00002 | 5045<br>MAINT. <intern<br>0785045-PRD</intern<br> | al <b>Or</b> der                 | ************************************** | *****  | ****    | ***