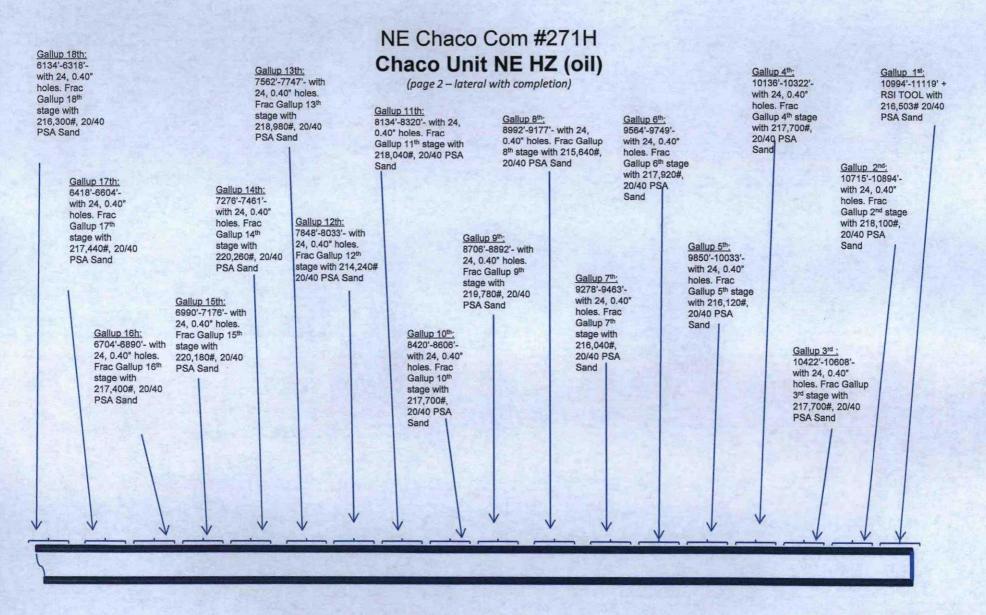

## NE Chaco Com #271H Chaco Unit NE HZ (oil) (page 1)

Spud: 3/25/15 Completed: 7/11/15

SHL: 1430' FWL & 353' NW/4 SW/4 Section 16 (L), T23N, R6W

BHL: 1576' FNL & 59' FWL SW/4 NW/4 Section 17 (E), T23N, R6W

N

0

See page 1 for upper portion of hole