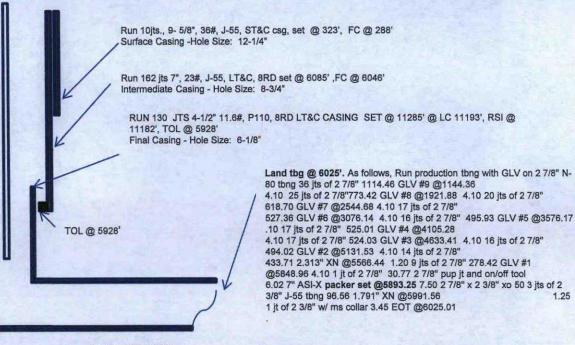

HOLE SIZE

12-1/4"

8-3/4"

6-1/8"

CASING

9-5/8" 7"

4-1/2"

**CMT TOP** 

Surface

Surface

TOL 5928'

TD: 11293' MD TVD: 5449' PBTD: 11193' MD

VOLUME

162 cu.ft.

1646 cu.ft

748 cu. ft.

CEMENT

101sx

1152 sx

550 sx

OIL CONS. DIV DIST. 3 JUL 2 4 2015

1.25

CONFIDENTIAL

LG 7/14/15