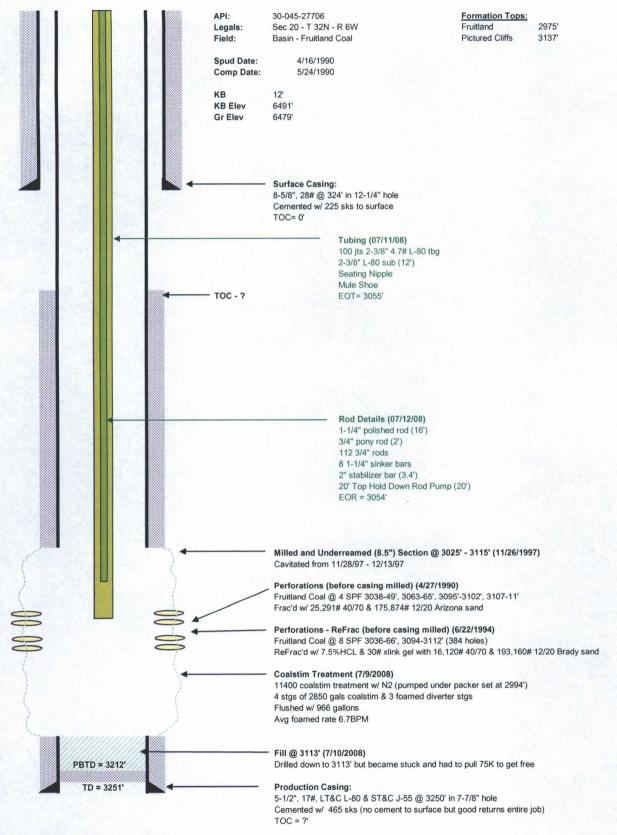

# Yager B6-20 San Juan County, New Mexico PROPOSED WELLBORE SCHEMATIC

## Well is Rod Pumped

Prepared by: Simon Martin Date: 08/26/2015

Updated by: Date: