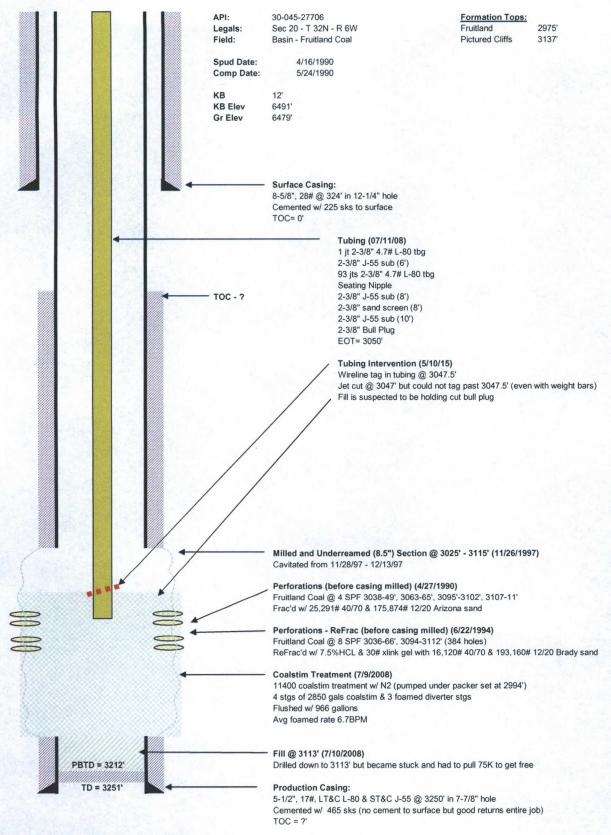

## Yager B6-20

# San Juan County, New Mexico Current Wellbore Schematic as of 8-26-15

#### Well is Rod Pumped

Prepared by: Simon Martin Date: 08/26/2015 Updated by: Date: