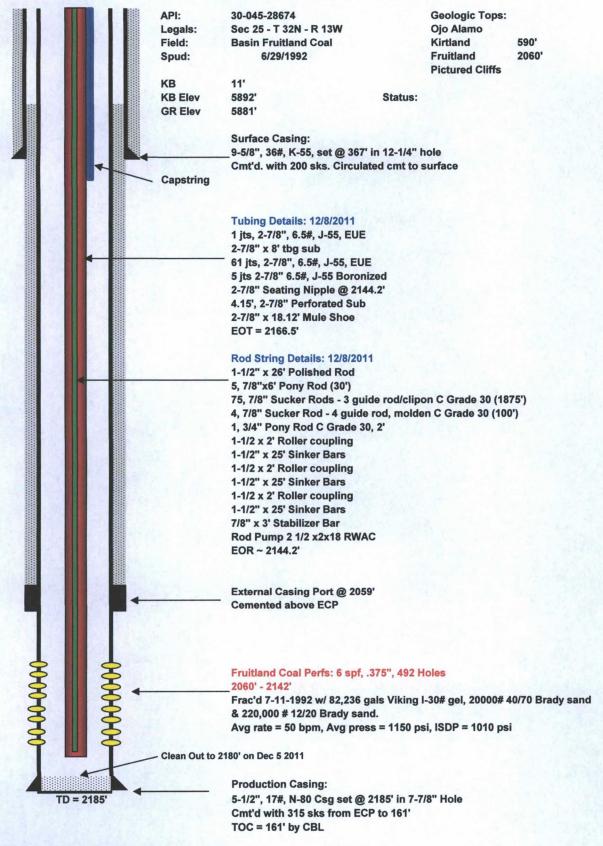

## Montoya #25-2

San Juan County, New Mexico
Current Well Schematic as of 4-18-11

Prepared by: Date: James Carpenter 5/10/07

Revised by: Date:

by: Prannay Parihar 8/11/2015