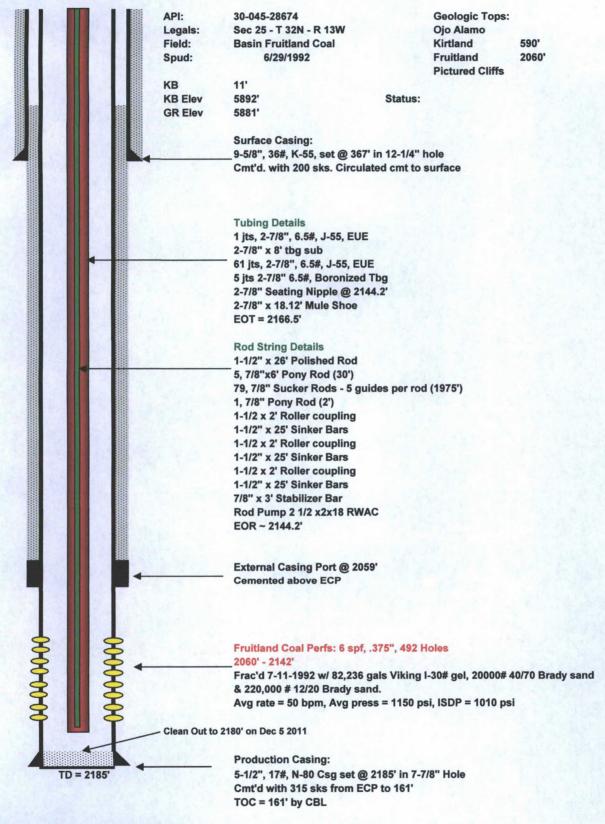

## Chevron

## Montoya #25-2

San Juan County, New Mexico
This well will have Tubing Rotator
Proposed Well Schematic as of 8-11-15

Prepared by: Date: James Carpenter 5/10/07

Revised by: Prannay Parihar Date: 8/11/2015