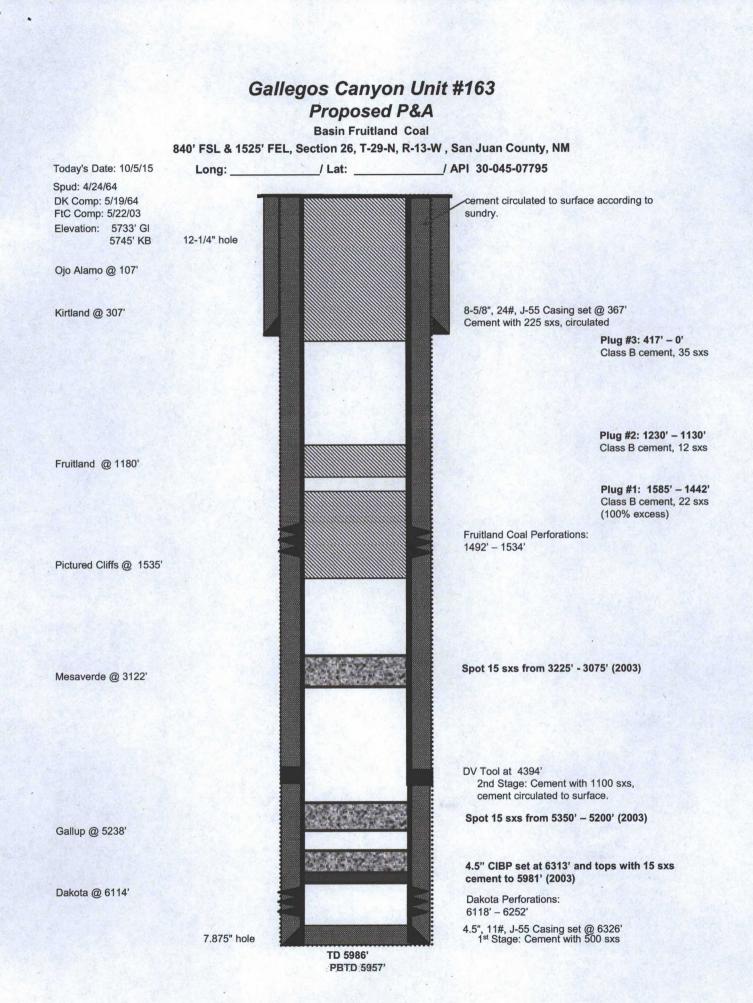

| SUNDRY N         Do not use this abandoned well.         SUBMIT IN TRIPH         I. Type of Well         I. Type of Well         I. Type of Well         Oil Well         Gas Well         Other         2. Name of Operator         BP AMERICA PRODUCTION CO         3a. Address         200 ENERGY COURT         FARMINGTON, NM 87401         4. Location of Well (Footage, Sec., T., J.         Sec 26 T29N R13W SWSE 084         36.692410 N Lat, 108.171230 V                                             | Contact:<br>CO E-Mail: Toya. Colvin<br>R., M., or Survey Description)<br>IOFSL 1525FEL                                                                                            | ATS ON WI<br>drill or to re<br>b) for such p<br>tions on rev<br>TOYA COLV<br>0@bp.com<br>3b. Phone No<br>Ph: 281-36<br>0 INDICATE | enter an<br>proposals.<br>rerse side.<br>IN<br>. (include area code<br>i6-7148<br>: NATURE OF<br>TYPE O                                                                                                                                                                                                                                                                                                                                                                                                                                                                                                                                                                                                                                                                                                                                                                                                                                                                                                                                                                                                                                                                                                                                                                                                                                                                                                                                                                                                                                                                                                                                                                                                                                                                                                                                                                                                                                                                                                                                                                                                                        | NOTICE, R                        | <ol> <li>Lease Serial No.<br/>NMSF078926A</li> <li>If Indian, Allottee of<br/>T. If Unit or CA/Agree</li> <li>Well Name and No.<br/>GALLEGOS CAN</li> <li>API Well No.<br/>30-045-07795-0</li> <li>Field and Pool, or<br/>BASIN DAKOT/<br/>BASIN FRUITL/<br/>11. County or Parish,<br/>SAN JUAN COU</li> <li>EPORT, OR OTHE</li> </ol> | or Tribe Nam<br>ement, Name<br>YON UNIT<br>00-S1<br>Exploratory<br>A<br>AND COA<br>and State<br>UNTY, NM | e and/or No.<br>163<br>L |  |  |  |
|----------------------------------------------------------------------------------------------------------------------------------------------------------------------------------------------------------------------------------------------------------------------------------------------------------------------------------------------------------------------------------------------------------------------------------------------------------------------------------------------------------------|-----------------------------------------------------------------------------------------------------------------------------------------------------------------------------------|-----------------------------------------------------------------------------------------------------------------------------------|--------------------------------------------------------------------------------------------------------------------------------------------------------------------------------------------------------------------------------------------------------------------------------------------------------------------------------------------------------------------------------------------------------------------------------------------------------------------------------------------------------------------------------------------------------------------------------------------------------------------------------------------------------------------------------------------------------------------------------------------------------------------------------------------------------------------------------------------------------------------------------------------------------------------------------------------------------------------------------------------------------------------------------------------------------------------------------------------------------------------------------------------------------------------------------------------------------------------------------------------------------------------------------------------------------------------------------------------------------------------------------------------------------------------------------------------------------------------------------------------------------------------------------------------------------------------------------------------------------------------------------------------------------------------------------------------------------------------------------------------------------------------------------------------------------------------------------------------------------------------------------------------------------------------------------------------------------------------------------------------------------------------------------------------------------------------------------------------------------------------------------|----------------------------------|----------------------------------------------------------------------------------------------------------------------------------------------------------------------------------------------------------------------------------------------------------------------------------------------------------------------------------------|----------------------------------------------------------------------------------------------------------|--------------------------|--|--|--|
| SUBMIT IN TRIPI                                                                                                                                                                                                                                                                                                                                                                                                                                                                                                | LICATE - Other instruct                                                                                                                                                           | tions on rev<br>TOYA COLV<br>@bp.com<br>3b. Phone No<br>Ph: 281-36<br>INDICATE                                                    | rerse side.<br>IN<br>. (include area code<br>66-7148<br>C NATURE OF<br>TYPE O                                                                                                                                                                                                                                                                                                                                                                                                                                                                                                                                                                                                                                                                                                                                                                                                                                                                                                                                                                                                                                                                                                                                                                                                                                                                                                                                                                                                                                                                                                                                                                                                                                                                                                                                                                                                                                                                                                                                                                                                                                                  | NOTICE, R                        | <ol> <li>If Unit or CA/Agree</li> <li>Well Name and No.<br/>GALLEGOS CAN</li> <li>API Well No.<br/>30-045-07795-0</li> <li>Field and Pool, or<br/>BASIN DAKOT/<br/>BASIN FRUITL/</li> <li>County or Parish,<br/>SAN JUAN COURT</li> </ol>                                                                                              | ement, Name<br>YON UNIT<br>00-S1<br>Exploratory<br>A<br>AND COA<br>and State<br>UNTY, NM                 | e and/or No.<br>163<br>L |  |  |  |
| <ol> <li>Type of Well         Oil Well ⊠ Gas Well □ Other     </li> <li>Name of Operator         BP AMERICA PRODUCTION C     </li> <li>3a. Address         200 ENERGY COURT         FARMINGTON, NM 87401     </li> <li>4. Location of Well (Footage, Sec., T., J.         Sec 26 T29N R13W SWSE 084         36.692410 N Lat, 108.171230 V     </li> <li>12. CHECK APPRO         TYPE OF SUBMISSION     </li> <li>☑ Notice of Intent         Subsequent Report         Final Abandonment Notice     </li> </ol> | r<br>Contact: Toya.Colvin<br>CO E-Mail: Toya.Colvin<br>R., M., or Survey Description)<br>HOFSL 1525FEL<br>V Lon<br>OPRIATE BOX(ES) TO<br>Acidize<br>Alter Casing<br>Casing Repair | TOYA COLV<br>@bp.com<br>3b. Phone No<br>Ph: 281-36<br>INDICATE                                                                    | IN<br>. (include area code<br>i6-7148<br>: NATURE OF<br>TYPE O                                                                                                                                                                                                                                                                                                                                                                                                                                                                                                                                                                                                                                                                                                                                                                                                                                                                                                                                                                                                                                                                                                                                                                                                                                                                                                                                                                                                                                                                                                                                                                                                                                                                                                                                                                                                                                                                                                                                                                                                                                                                 | NOTICE, R                        | <ol> <li>8. Well Name and No.<br/>GALLEGOS CAN</li> <li>9. API Well No.<br/>30-045-07795-0</li> <li>10. Field and Pool, or<br/>BASIN DAKOT/<br/>BASIN FRUITL/</li> <li>11. County or Parish,<br/>SAN JUAN COURT</li> </ol>                                                                                                             | YON UNIT<br>DO-S1<br>Exploratory<br>A<br>AND COA<br>and State<br>UNTY, NM                                | 163<br>L                 |  |  |  |
| <ul> <li>☐ Oil Well ⊠ Gas Well ☐ Other</li> <li>2. Name of Operator<br/>BP AMERICA PRODUCTION C</li> <li>3a. Address</li> <li>200 ENERGY COURT<br/>FARMINGTON, NM 87401</li> <li>4. Location of Well (Footage, Sec., T., J.<br/>Sec 26 T29N R13W SWSE 084<br/>36.692410 N Lat, 108.171230 V</li> <li>12. CHECK APPRC</li> <li>TYPE OF SUBMISSION</li> <li>☑ Notice of Intent</li> <li>☐ Subsequent Report</li> <li>☐ Final Abandonment Notice</li> </ul>                                                       | Contact:<br>CO E-Mail: Toya.Colvin<br>R., M., or Survey Description)<br>HOFSL 1525FEL<br>V Lon<br>OPRIATE BOX(ES) TO<br>Acidize<br>Alter Casing<br>Casing Repair                  | a@bp.com<br>3b. Phone No<br>Ph: 281-36<br>INDICATE                                                                                | . (include area code<br>i6-7148<br>C NATURE OF<br>TYPE O                                                                                                                                                                                                                                                                                                                                                                                                                                                                                                                                                                                                                                                                                                                                                                                                                                                                                                                                                                                                                                                                                                                                                                                                                                                                                                                                                                                                                                                                                                                                                                                                                                                                                                                                                                                                                                                                                                                                                                                                                                                                       | NOTICE, R                        | GALLEGOS CAN<br>9. API Well No.<br>30-045-07795-0<br>10. Field and Pool, or<br>BASIN DAKOT/<br>BASIN FRUITL/<br>11. County or Parish,<br>SAN JUAN COU                                                                                                                                                                                  | YON UNIT<br>DO-S1<br>Exploratory<br>A<br>AND COA<br>and State<br>UNTY, NM                                | L                        |  |  |  |
| BP AMERICA PRODUCTION C<br>3a. Address<br>200 ENERGY COURT<br>FARMINGTON, NM 87401<br>4. Location of Well <i>(Footage, Sec., T., I.)</i><br>Sec 26 T29N R13W SWSE 084<br>36.692410 N Lat, 108.171230 V<br>12. CHECK APPRO<br>TYPE OF SUBMISSION<br>IN Notice of Intent<br>Subsequent Report<br>Final Abandonment Notice                                                                                                                                                                                        | CO E-Mail: Toya.Colvin<br>R., M., or Survey Description)<br>HOFSL 1525FEL<br>V Lon<br>OPRIATE BOX(ES) TO<br>Acidize<br>Alter Casing<br>Casing Repair                              | a@bp.com<br>3b. Phone No<br>Ph: 281-36<br>INDICATE                                                                                | . (include area code<br>i6-7148<br>C NATURE OF<br>TYPE O                                                                                                                                                                                                                                                                                                                                                                                                                                                                                                                                                                                                                                                                                                                                                                                                                                                                                                                                                                                                                                                                                                                                                                                                                                                                                                                                                                                                                                                                                                                                                                                                                                                                                                                                                                                                                                                                                                                                                                                                                                                                       | NOTICE, R                        | 30-045-07795-0<br>10. Field and Pool, or<br>BASIN DAKOT/<br>BASIN FRUITL/<br>11. County or Parish,<br>SAN JUAN COU                                                                                                                                                                                                                     | Exploratory<br>A<br>AND COA<br>and State<br>UNTY, NM                                                     | L                        |  |  |  |
| 200 ENERGY COURT<br>FARMINGTON, NM 87401<br>4. Location of Well <i>(Footage, Sec., T., J.</i><br>Sec 26 T29N R13W SWSE 084<br>36.692410 N Lat, 108.171230 V<br>12. CHECK APPRO<br>TYPE OF SUBMISSION<br>Notice of Intent<br>Subsequent Report<br>Final Abandonment Notice                                                                                                                                                                                                                                      | OFSL 1525FEL<br>V Lon<br>OPRIATE BOX(ES) TO                                                                                                                                       | Ph: 281-36<br>INDICATE                                                                                                            | 6-7148<br>NATURE OF<br>TYPE O                                                                                                                                                                                                                                                                                                                                                                                                                                                                                                                                                                                                                                                                                                                                                                                                                                                                                                                                                                                                                                                                                                                                                                                                                                                                                                                                                                                                                                                                                                                                                                                                                                                                                                                                                                                                                                                                                                                                                                                                                                                                                                  | NOTICE, R                        | BASIN DAKOT/<br>BASIN FRUITL/<br>11. County or Parish,<br>SAN JUAN COU                                                                                                                                                                                                                                                                 | A<br>AND COA<br>and State<br>UNTY, NM                                                                    | L                        |  |  |  |
| Sec 26 T29N R13W SWSE 084<br>36.692410 N Lat, 108.171230 V<br>12. CHECK APPRO<br>TYPE OF SUBMISSION<br>Notice of Intent<br>Subsequent Report<br>Final Abandonment Notice                                                                                                                                                                                                                                                                                                                                       | OFSL 1525FEL<br>V Lon<br>OPRIATE BOX(ES) TO                                                                                                                                       | INDICATE                                                                                                                          | ТУРЕ О                                                                                                                                                                                                                                                                                                                                                                                                                                                                                                                                                                                                                                                                                                                                                                                                                                                                                                                                                                                                                                                                                                                                                                                                                                                                                                                                                                                                                                                                                                                                                                                                                                                                                                                                                                                                                                                                                                                                                                                                                                                                                                                         |                                  | SAN JUAN COL                                                                                                                                                                                                                                                                                                                           | UNTY, NM                                                                                                 | 1                        |  |  |  |
| 36.692410 N Lat, 108.171230 V<br>12. CHECK APPRO<br>TYPE OF SUBMISSION<br>☑ Notice of Intent<br>□ Subsequent Report<br>□ Final Abandonment Notice                                                                                                                                                                                                                                                                                                                                                              | V Lon<br>OPRIATE BOX(ES) TO<br>Acidize<br>Alter Casing<br>Casing Repair                                                                                                           | Dee<br>Frac                                                                                                                       | ТУРЕ О                                                                                                                                                                                                                                                                                                                                                                                                                                                                                                                                                                                                                                                                                                                                                                                                                                                                                                                                                                                                                                                                                                                                                                                                                                                                                                                                                                                                                                                                                                                                                                                                                                                                                                                                                                                                                                                                                                                                                                                                                                                                                                                         |                                  |                                                                                                                                                                                                                                                                                                                                        |                                                                                                          | 1                        |  |  |  |
| TYPE OF SUBMISSION  Notice of Intent Subsequent Report Final Abandonment Notice                                                                                                                                                                                                                                                                                                                                                                                                                                | <ul> <li>Acidize</li> <li>Alter Casing</li> <li>Casing Repair</li> </ul>                                                                                                          | Dee<br>Frac                                                                                                                       | ТУРЕ О                                                                                                                                                                                                                                                                                                                                                                                                                                                                                                                                                                                                                                                                                                                                                                                                                                                                                                                                                                                                                                                                                                                                                                                                                                                                                                                                                                                                                                                                                                                                                                                                                                                                                                                                                                                                                                                                                                                                                                                                                                                                                                                         |                                  | L<br>EPORT, OR OTHE                                                                                                                                                                                                                                                                                                                    | R DATA                                                                                                   |                          |  |  |  |
| <ul> <li>Notice of Intent</li> <li>Subsequent Report</li> <li>Final Abandonment Notice</li> </ul>                                                                                                                                                                                                                                                                                                                                                                                                              | <ul> <li>Alter Casing</li> <li>Casing Repair</li> </ul>                                                                                                                           | G Frac                                                                                                                            |                                                                                                                                                                                                                                                                                                                                                                                                                                                                                                                                                                                                                                                                                                                                                                                                                                                                                                                                                                                                                                                                                                                                                                                                                                                                                                                                                                                                                                                                                                                                                                                                                                                                                                                                                                                                                                                                                                                                                                                                                                                                                                                                | F ACTION                         | Sector and                                                                                                                                                                                                                                                                                                                             |                                                                                                          |                          |  |  |  |
| <ul> <li>Subsequent Report</li> <li>Final Abandonment Notice</li> </ul>                                                                                                                                                                                                                                                                                                                                                                                                                                        | <ul> <li>Alter Casing</li> <li>Casing Repair</li> </ul>                                                                                                                           | G Frac                                                                                                                            | pen                                                                                                                                                                                                                                                                                                                                                                                                                                                                                                                                                                                                                                                                                                                                                                                                                                                                                                                                                                                                                                                                                                                                                                                                                                                                                                                                                                                                                                                                                                                                                                                                                                                                                                                                                                                                                                                                                                                                                                                                                                                                                                                            | Contraction of the second second | TYPE OF ACTION                                                                                                                                                                                                                                                                                                                         |                                                                                                          |                          |  |  |  |
| <ul> <li>Subsequent Report</li> <li>Final Abandonment Notice</li> </ul>                                                                                                                                                                                                                                                                                                                                                                                                                                        | Casing Repair                                                                                                                                                                     |                                                                                                                                   | A REAL PROPERTY OF THE PARTY OF | Product                          | tion (Start/Resume)                                                                                                                                                                                                                                                                                                                    | U Wate                                                                                                   | r Shut-Off               |  |  |  |
| □ Final Abandonment Notice                                                                                                                                                                                                                                                                                                                                                                                                                                                                                     |                                                                                                                                                                                   |                                                                                                                                   | ture Treat                                                                                                                                                                                                                                                                                                                                                                                                                                                                                                                                                                                                                                                                                                                                                                                                                                                                                                                                                                                                                                                                                                                                                                                                                                                                                                                                                                                                                                                                                                                                                                                                                                                                                                                                                                                                                                                                                                                                                                                                                                                                                                                     | Reclam                           | ation                                                                                                                                                                                                                                                                                                                                  | U Well                                                                                                   | Integrity                |  |  |  |
| Gl                                                                                                                                                                                                                                                                                                                                                                                                                                                                                                             | Change Plans                                                                                                                                                                      | and the second second                                                                                                             | v Construction                                                                                                                                                                                                                                                                                                                                                                                                                                                                                                                                                                                                                                                                                                                                                                                                                                                                                                                                                                                                                                                                                                                                                                                                                                                                                                                                                                                                                                                                                                                                                                                                                                                                                                                                                                                                                                                                                                                                                                                                                                                                                                                 | Recom                            |                                                                                                                                                                                                                                                                                                                                        | Other                                                                                                    |                          |  |  |  |
| Completed Operation                                                                                                                                                                                                                                                                                                                                                                                                                                                                                            |                                                                                                                                                                                   |                                                                                                                                   | and Abandon Temporarily Abandon                                                                                                                                                                                                                                                                                                                                                                                                                                                                                                                                                                                                                                                                                                                                                                                                                                                                                                                                                                                                                                                                                                                                                                                                                                                                                                                                                                                                                                                                                                                                                                                                                                                                                                                                                                                                                                                                                                                                                                                                                                                                                                |                                  | the second s                                                                                                                                                                                                                         |                                                                                                          |                          |  |  |  |
| Describe Proposed or Completed Opers                                                                                                                                                                                                                                                                                                                                                                                                                                                                           | Convert to Injection                                                                                                                                                              | 🗆 Plug                                                                                                                            | g Back                                                                                                                                                                                                                                                                                                                                                                                                                                                                                                                                                                                                                                                                                                                                                                                                                                                                                                                                                                                                                                                                                                                                                                                                                                                                                                                                                                                                                                                                                                                                                                                                                                                                                                                                                                                                                                                                                                                                                                                                                                                                                                                         | U Water I                        | Disposal                                                                                                                                                                                                                                                                                                                               | STATUS AND SAN                                                                                           |                          |  |  |  |
| determined that the site is ready for final inspection.)<br>BP America Production Company respectfully requests to P&A the subject well.<br>Please see the attached procedure including wellbore diagrams.                                                                                                                                                                                                                                                                                                     |                                                                                                                                                                                   |                                                                                                                                   |                                                                                                                                                                                                                                                                                                                                                                                                                                                                                                                                                                                                                                                                                                                                                                                                                                                                                                                                                                                                                                                                                                                                                                                                                                                                                                                                                                                                                                                                                                                                                                                                                                                                                                                                                                                                                                                                                                                                                                                                                                                                                                                                |                                  | OIL CONS. DIV DIST. 3                                                                                                                                                                                                                                                                                                                  |                                                                                                          |                          |  |  |  |
| In accordance with NMOCD Pit operations.                                                                                                                                                                                                                                                                                                                                                                                                                                                                       |                                                                                                                                                                                   |                                                                                                                                   | a closed-loop sy                                                                                                                                                                                                                                                                                                                                                                                                                                                                                                                                                                                                                                                                                                                                                                                                                                                                                                                                                                                                                                                                                                                                                                                                                                                                                                                                                                                                                                                                                                                                                                                                                                                                                                                                                                                                                                                                                                                                                                                                                                                                                                               | /stem during                     | ОСТ                                                                                                                                                                                                                                                                                                                                    | <b>21</b> 201                                                                                            | 5                        |  |  |  |
| CONDITIONS<br>Adhere to previou                                                                                                                                                                                                                                                                                                                                                                                                                                                                                | IOCD 24 hrs<br>beginning<br>rations                                                                                                                                               | eginning ODED ATOD TO AN A RELIEVE THE LESSEE A                                                                                   |                                                                                                                                                                                                                                                                                                                                                                                                                                                                                                                                                                                                                                                                                                                                                                                                                                                                                                                                                                                                                                                                                                                                                                                                                                                                                                                                                                                                                                                                                                                                                                                                                                                                                                                                                                                                                                                                                                                                                                                                                                                                                                                                |                                  | SEE AN                                                                                                                                                                                                                                                                                                                                 |                                                                                                          |                          |  |  |  |
| Committe                                                                                                                                                                                                                                                                                                                                                                                                                                                                                                       | Electronic Submission #3<br>For BP AMERICA<br>ed to AFMSS for processir                                                                                                           | PRODUCTIO                                                                                                                         | N CO, sent to th<br>GADIR ELMADA                                                                                                                                                                                                                                                                                                                                                                                                                                                                                                                                                                                                                                                                                                                                                                                                                                                                                                                                                                                                                                                                                                                                                                                                                                                                                                                                                                                                                                                                                                                                                                                                                                                                                                                                                                                                                                                                                                                                                                                                                                                                                               | e Farmington<br>NI on 10/19/2    | 015 (16AE0014SE)                                                                                                                                                                                                                                                                                                                       |                                                                                                          |                          |  |  |  |
| Name (Printed/Typed) TOYA COL                                                                                                                                                                                                                                                                                                                                                                                                                                                                                  | VIN                                                                                                                                                                               |                                                                                                                                   | Title REGUI                                                                                                                                                                                                                                                                                                                                                                                                                                                                                                                                                                                                                                                                                                                                                                                                                                                                                                                                                                                                                                                                                                                                                                                                                                                                                                                                                                                                                                                                                                                                                                                                                                                                                                                                                                                                                                                                                                                                                                                                                                                                                                                    | ATORY AN                         | ALYST                                                                                                                                                                                                                                                                                                                                  |                                                                                                          |                          |  |  |  |
| Signature (Electronic Sul                                                                                                                                                                                                                                                                                                                                                                                                                                                                                      | bmission)                                                                                                                                                                         |                                                                                                                                   | Date 10/08/2                                                                                                                                                                                                                                                                                                                                                                                                                                                                                                                                                                                                                                                                                                                                                                                                                                                                                                                                                                                                                                                                                                                                                                                                                                                                                                                                                                                                                                                                                                                                                                                                                                                                                                                                                                                                                                                                                                                                                                                                                                                                                                                   | 2015                             |                                                                                                                                                                                                                                                                                                                                        | 1                                                                                                        |                          |  |  |  |
|                                                                                                                                                                                                                                                                                                                                                                                                                                                                                                                | THIS SPACE FO                                                                                                                                                                     | R FEDERA                                                                                                                          | L OR STATE                                                                                                                                                                                                                                                                                                                                                                                                                                                                                                                                                                                                                                                                                                                                                                                                                                                                                                                                                                                                                                                                                                                                                                                                                                                                                                                                                                                                                                                                                                                                                                                                                                                                                                                                                                                                                                                                                                                                                                                                                                                                                                                     | OFFICE U                         | SE                                                                                                                                                                                                                                                                                                                                     |                                                                                                          |                          |  |  |  |
| Approved By ABDELGADIR ELMADANI                                                                                                                                                                                                                                                                                                                                                                                                                                                                                |                                                                                                                                                                                   |                                                                                                                                   | TitlePETROLEUM ENGINEER Date 10/19/                                                                                                                                                                                                                                                                                                                                                                                                                                                                                                                                                                                                                                                                                                                                                                                                                                                                                                                                                                                                                                                                                                                                                                                                                                                                                                                                                                                                                                                                                                                                                                                                                                                                                                                                                                                                                                                                                                                                                                                                                                                                                            |                                  |                                                                                                                                                                                                                                                                                                                                        | 10/19/201                                                                                                |                          |  |  |  |
| rtify that the applicant holds legal or equita<br>hich would entitle the applicant to conduct                                                                                                                                                                                                                                                                                                                                                                                                                  | able title to those rights in the                                                                                                                                                 |                                                                                                                                   | Office Farming                                                                                                                                                                                                                                                                                                                                                                                                                                                                                                                                                                                                                                                                                                                                                                                                                                                                                                                                                                                                                                                                                                                                                                                                                                                                                                                                                                                                                                                                                                                                                                                                                                                                                                                                                                                                                                                                                                                                                                                                                                                                                                                 | gton                             |                                                                                                                                                                                                                                                                                                                                        |                                                                                                          |                          |  |  |  |
| tle 18 U.S.C. Section 1001 and Title 43 U. States any false, fictitious or fraudulent sta                                                                                                                                                                                                                                                                                                                                                                                                                      |                                                                                                                                                                                   |                                                                                                                                   |                                                                                                                                                                                                                                                                                                                                                                                                                                                                                                                                                                                                                                                                                                                                                                                                                                                                                                                                                                                                                                                                                                                                                                                                                                                                                                                                                                                                                                                                                                                                                                                                                                                                                                                                                                                                                                                                                                                                                                                                                                                                                                                                |                                  | ake to any department or                                                                                                                                                                                                                                                                                                               | agency of th                                                                                             | e United                 |  |  |  |
| ** RI M REV/IS                                                                                                                                                                                                                                                                                                                                                                                                                                                                                                 | ED ** BLM REVISED                                                                                                                                                                 | ** RI M P                                                                                                                         | VISED ** BU                                                                                                                                                                                                                                                                                                                                                                                                                                                                                                                                                                                                                                                                                                                                                                                                                                                                                                                                                                                                                                                                                                                                                                                                                                                                                                                                                                                                                                                                                                                                                                                                                                                                                                                                                                                                                                                                                                                                                                                                                                                                                                                    |                                  |                                                                                                                                                                                                                                                                                                                                        | **                                                                                                       | J                        |  |  |  |
| DEMINEVIO                                                                                                                                                                                                                                                                                                                                                                                                                                                                                                      |                                                                                                                                                                                   | NMOC                                                                                                                              |                                                                                                                                                                                                                                                                                                                                                                                                                                                                                                                                                                                                                                                                                                                                                                                                                                                                                                                                                                                                                                                                                                                                                                                                                                                                                                                                                                                                                                                                                                                                                                                                                                                                                                                                                                                                                                                                                                                                                                                                                                                                                                                                |                                  |                                                                                                                                                                                                                                                                                                                                        |                                                                                                          | L                        |  |  |  |