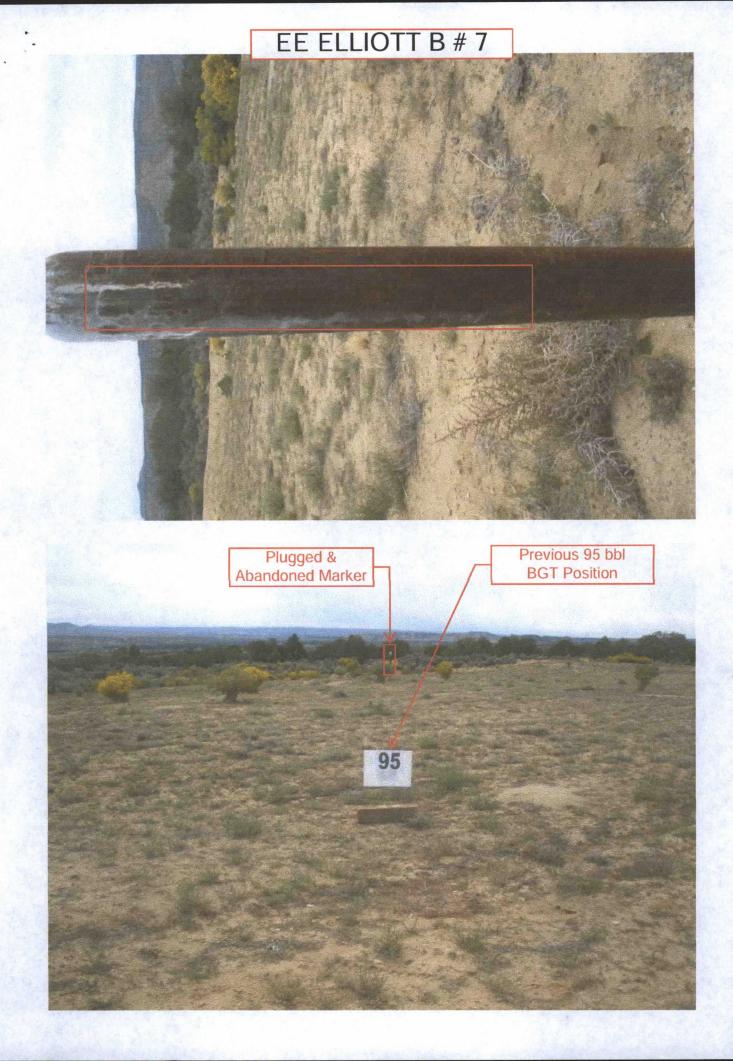

| Pit, Below-Grade Tank, or                                                                                                                                                                                                                                                                                                                       |
|-------------------------------------------------------------------------------------------------------------------------------------------------------------------------------------------------------------------------------------------------------------------------------------------------------------------------------------------------|
| 13046 Proposed Alternative Method Permit or Closure Plan Application                                                                                                                                                                                                                                                                            |
| Type of action: Below grade tank registration OIL CONS. DIV DIST. 3                                                                                                                                                                                                                                                                             |
| Permit of a pit or proposed alternative method                                                                                                                                                                                                                                                                                                  |
| 45-09193 Closure of a pit, below-grade tank, or proposed alternative method JUL 31 2015                                                                                                                                                                                                                                                         |
| ☐ Modification to an existing permit/or registration ☐ Closure plan only submitted for an existing permitted or non-permitted pit, below-grade tank,                                                                                                                                                                                            |
| or proposed alternative method                                                                                                                                                                                                                                                                                                                  |
| Instructions: Please submit one application (Form C-144) per individual pit, below-grade tank or alternative request                                                                                                                                                                                                                            |
| Please be advised that approval of this request does not relieve the operator of liability should operations result in pollution of surface water, ground water or the environment. Nor does approval relieve the operator of its responsibility to comply with any other applicable governmental authority's rules, regulations or ordinances. |
| 1.                                                                                                                                                                                                                                                                                                                                              |
| Operator: BP America Production Company OGRID #: 778                                                                                                                                                                                                                                                                                            |
| Address: 200 Energy Court, Farmington, NM 87401                                                                                                                                                                                                                                                                                                 |
| Facility or well name: E. E. Elliott B #7                                                                                                                                                                                                                                                                                                       |
| API Number: 3004509193 OCD Permit Number:                                                                                                                                                                                                                                                                                                       |
| U/L or Qtr/Qtr H Section 27 Township 30N Range 9W County: San Juan                                                                                                                                                                                                                                                                              |
| Center of Proposed Design: Latitude         36.78471         Longitude         -107.76232         NAD:         □1927 ⋈ 1983                                                                                                                                                                                                                     |
| Surface Owner: ☑ Federal ☐ State ☐ Private ☐ Tribal Trust or Indian Allotment                                                                                                                                                                                                                                                                   |
|                                                                                                                                                                                                                                                                                                                                                 |
| Pit: Subsection F, G or J of 19.15.17.11 NMAC                                                                                                                                                                                                                                                                                                   |
| Temporary: Drilling Workover                                                                                                                                                                                                                                                                                                                    |
| □ Permanent □ Emergency □ Cavitation □ P&A □ Multi-Well Fluid Management Low Chloride Drilling Fluid □ yes □ no                                                                                                                                                                                                                                 |
| Lined Unlined Liner type: Thicknessmil LLDPE HDPE PVC Other                                                                                                                                                                                                                                                                                     |
| String-Reinforced                                                                                                                                                                                                                                                                                                                               |
| Liner Seams: Welded Factory Other Volume: bbl Dimensions: L x W x D                                                                                                                                                                                                                                                                             |
| 3.                                                                                                                                                                                                                                                                                                                                              |
| ☑ Below-grade tank:       Subsection I of 19.15.17.11 NMAC       Tank A                                                                                                                                                                                                                                                                         |
| Volume: 95.0 bbl Type of fluid: Produced water                                                                                                                                                                                                                                                                                                  |
| Tank Construction material: Steel                                                                                                                                                                                                                                                                                                               |
| ☐ Secondary containment with leak detection ☐ Visible sidewalls, liner, 6-inch lift and automatic overflow shut-off                                                                                                                                                                                                                             |
| ☐ Visible sidewalls and liner ☐ Visible sidewalls only ☒ Other <u>Single walled/double bottomed; side walls visible</u>                                                                                                                                                                                                                         |
| Liner type: Thicknessmil                                                                                                                                                                                                                                                                                                                        |
|                                                                                                                                                                                                                                                                                                                                                 |