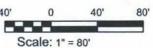

### Pit, Below-Grade Tank, or

| Proposed Alternative Method Permit or Closure Plan Application                                                                                                                                                                                                                                                                                                                                                                                                                                                                                                                                                                |
|-------------------------------------------------------------------------------------------------------------------------------------------------------------------------------------------------------------------------------------------------------------------------------------------------------------------------------------------------------------------------------------------------------------------------------------------------------------------------------------------------------------------------------------------------------------------------------------------------------------------------------|
| Type of action:    Below grade tank registration   DIL CONS. DIV DIST. 3                                                                                                                                                                                                                                                                                                                                                                                                                                                                                                                                                      |
| Closure plan only submitted for an existing permitted or non-permitted pit, below-grade tank, or proposed alternative method                                                                                                                                                                                                                                                                                                                                                                                                                                                                                                  |
| Instructions: Please submit one application (Form C-144) per individual pit, below-grade tank or alternative request                                                                                                                                                                                                                                                                                                                                                                                                                                                                                                          |
| Please be advised that approval of this request does not relieve the operator of liability should operations result in pollution of surface water, ground water or the invironment. Nor does approval relieve the operator of its responsibility to comply with any other applicable governmental authority's rules, regulations or ordinances.                                                                                                                                                                                                                                                                               |
| Operator: Logos Operating, LLC. OGRID #: 289408                                                                                                                                                                                                                                                                                                                                                                                                                                                                                                                                                                               |
| Address: 4001 North Butler Ave, Building 7101, Farmington, NM 87401                                                                                                                                                                                                                                                                                                                                                                                                                                                                                                                                                           |
| Facility or well name: Logos Jicarilla 24D                                                                                                                                                                                                                                                                                                                                                                                                                                                                                                                                                                                    |
| API Number: 30-039 -31339 OCD Permit Number:                                                                                                                                                                                                                                                                                                                                                                                                                                                                                                                                                                                  |
| U/L or Qtr/QtrDSection24Township26NRange05WCounty:Rio Arriba                                                                                                                                                                                                                                                                                                                                                                                                                                                                                                                                                                  |
| Center of Proposed Design: Latitude36.477102°N Longitude107.318800°W NAD:1927 ☒ 1983                                                                                                                                                                                                                                                                                                                                                                                                                                                                                                                                          |
| Surface Owner:  Federal State Private Tribal Trust or Indian Allotment                                                                                                                                                                                                                                                                                                                                                                                                                                                                                                                                                        |
| ☑ Pit: Subsection F, G or J of 19.15.17.11 NMAC   Temporary: ☑ Drilling ☐ Workover   ☐ Permanent ☐ Emergency ☐ Cavitation ☐ P&A ☐ Multi-Well Fluid Management ☐ Low Chloride Drilling Fluid ☑ yes ☐ no   ☑ Lined ☐ Unlined ☐ Liner type: Thickness 20 mil ☑ LLDPE ☐ PVC ☐ Other ☐ Other ☐ Other ☐ Other ☐ Volume: ☐ 16,000 bbl Dimensions: ☐ Liner Seams: ☑ Welded ☑ Yes ☐ no    **Thickness**    Volume: ☐ 16,000   Dimensions: L ☐ 130' x W ☐ 75' x D ☐ 12'    **Thickness**    Volume: ☐ 16,000   Dimensions: L ☐ 130' x W ☐ 75' x D ☐ 12'    **Thickness**    Volume: ☐ 16,000   Dimensions: L ☐ 130' x W ☐ 75' x D ☐ 12' |
| 3.    Below-grade tank: Subsection I of 19.15.17.11    Volume:                                                                                                                                                                                                                                                                                                                                                                                                                                                                                                                                                                |
| ☐ Secondary containment with leak detection ☐ Visible sidewalls, liner, 6-inch lift and automatic overflow shut-off                                                                                                                                                                                                                                                                                                                                                                                                                                                                                                           |
| ☐ Visible sidewalls and liner ☐ Visible sidewalls only ☐ Other                                                                                                                                                                                                                                                                                                                                                                                                                                                                                                                                                                |
| Liner type: Thicknessmil                                                                                                                                                                                                                                                                                                                                                                                                                                                                                                                                                                                                      |
| 4.  Alternative Method:  Submittal of an exception request is required. Exceptions must be submitted to the Santa Fe Environmental Bureau office for consideration of approval.                                                                                                                                                                                                                                                                                                                                                                                                                                               |
| S.                                                                                                                                                                                                                                                                                                                                                                                                                                                                                                                                                                                                                            |
| Fencing: Subsection D of 19.15.17.11 NMAC (Applies to permanent pits, temporary pits, and below-grade tanks)                                                                                                                                                                                                                                                                                                                                                                                                                                                                                                                  |
| Chain link, six feet in height, two strands of barbed wire at top (Required if located within 1000 feet of a permanent residence, school, hospital, institution or church)                                                                                                                                                                                                                                                                                                                                                                                                                                                    |
| Four foot height, four strands of barbed wire evenly spaced between one and four feet                                                                                                                                                                                                                                                                                                                                                                                                                                                                                                                                         |
| ☐ Alternate. Please specify: 4' hog wire with one strand of barbed wire on top  ☐ Alternate. Please specify: 4' hog wire with one strand of barbed wire on top  ☐ Alternate. Please specify: 4' hog wire with one strand of barbed wire on top                                                                                                                                                                                                                                                                                                                                                                                |