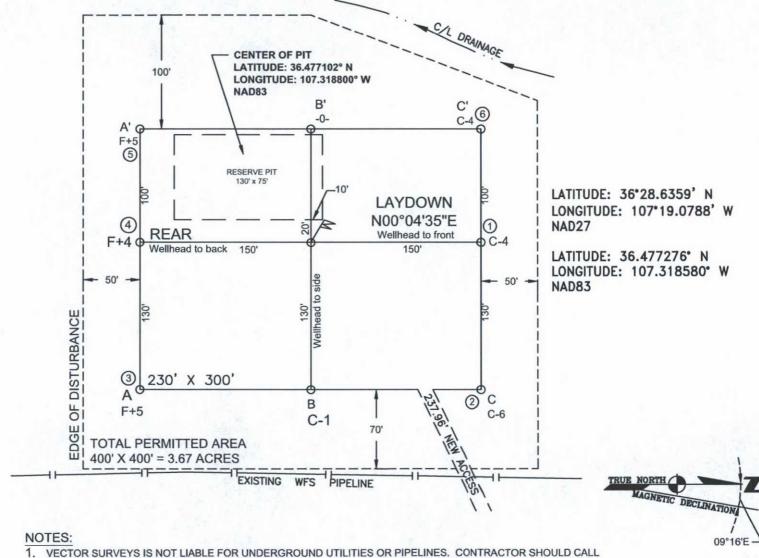

### Pit, Below-Grade Tank, or

| Proposed Alternative Method Permit or Closure Plan Application                                                                                                                                                                                                                                                                                                                                                                                                                                                                                                                                                                |
|-------------------------------------------------------------------------------------------------------------------------------------------------------------------------------------------------------------------------------------------------------------------------------------------------------------------------------------------------------------------------------------------------------------------------------------------------------------------------------------------------------------------------------------------------------------------------------------------------------------------------------|
| Type of action:    Below grade tank registration   DIL CONS. DIV DIST. 3                                                                                                                                                                                                                                                                                                                                                                                                                                                                                                                                                      |
| Closure plan only submitted for an existing permitted or non-permitted pit, below-grade tank, or proposed alternative method                                                                                                                                                                                                                                                                                                                                                                                                                                                                                                  |
| Instructions: Please submit one application (Form C-144) per individual pit, below-grade tank or alternative request                                                                                                                                                                                                                                                                                                                                                                                                                                                                                                          |
| Please be advised that approval of this request does not relieve the operator of liability should operations result in pollution of surface water, ground water or the invironment. Nor does approval relieve the operator of its responsibility to comply with any other applicable governmental authority's rules, regulations or ordinances.                                                                                                                                                                                                                                                                               |
| Operator: Logos Operating, LLC. OGRID #: 289408                                                                                                                                                                                                                                                                                                                                                                                                                                                                                                                                                                               |
| Address: 4001 North Butler Ave, Building 7101, Farmington, NM 87401                                                                                                                                                                                                                                                                                                                                                                                                                                                                                                                                                           |
| Facility or well name: Logos Jicarilla 24D                                                                                                                                                                                                                                                                                                                                                                                                                                                                                                                                                                                    |
| API Number: 30-039 -31339 OCD Permit Number:                                                                                                                                                                                                                                                                                                                                                                                                                                                                                                                                                                                  |
| U/L or Qtr/QtrDSection24Township26NRange05WCounty:Rio Arriba                                                                                                                                                                                                                                                                                                                                                                                                                                                                                                                                                                  |
| Center of Proposed Design: Latitude36.477102°N Longitude107.318800°W NAD:1927 ☒ 1983                                                                                                                                                                                                                                                                                                                                                                                                                                                                                                                                          |
| Surface Owner:  Federal State Private Tribal Trust or Indian Allotment                                                                                                                                                                                                                                                                                                                                                                                                                                                                                                                                                        |
| ☑ Pit: Subsection F, G or J of 19.15.17.11 NMAC   Temporary: ☑ Drilling ☐ Workover   ☐ Permanent ☐ Emergency ☐ Cavitation ☐ P&A ☐ Multi-Well Fluid Management ☐ Low Chloride Drilling Fluid ☑ yes ☐ no   ☑ Lined ☐ Unlined ☐ Liner type: Thickness 20 mil ☑ LLDPE ☐ PVC ☐ Other ☐ Other ☐ Other ☐ Other ☐ Volume: ☐ 16,000 bbl Dimensions: ☐ Liner Seams: ☑ Welded ☑ Yes ☐ no    **Thickness**    Volume: ☐ 16,000   Dimensions: L ☐ 130' x W ☐ 75' x D ☐ 12'    **Thickness**    Volume: ☐ 16,000   Dimensions: L ☐ 130' x W ☐ 75' x D ☐ 12'    **Thickness**    Volume: ☐ 16,000   Dimensions: L ☐ 130' x W ☐ 75' x D ☐ 12' |
| 3.    Below-grade tank: Subsection I of 19.15.17.11    Volume:                                                                                                                                                                                                                                                                                                                                                                                                                                                                                                                                                                |
| ☐ Secondary containment with leak detection ☐ Visible sidewalls, liner, 6-inch lift and automatic overflow shut-off                                                                                                                                                                                                                                                                                                                                                                                                                                                                                                           |
| ☐ Visible sidewalls and liner ☐ Visible sidewalls only ☐ Other                                                                                                                                                                                                                                                                                                                                                                                                                                                                                                                                                                |
| Liner type: Thicknessmil                                                                                                                                                                                                                                                                                                                                                                                                                                                                                                                                                                                                      |
| 4.  Alternative Method:  Submittal of an exception request is required. Exceptions must be submitted to the Santa Fe Environmental Bureau office for consideration of approval.                                                                                                                                                                                                                                                                                                                                                                                                                                               |
| S.                                                                                                                                                                                                                                                                                                                                                                                                                                                                                                                                                                                                                            |
| Fencing: Subsection D of 19.15.17.11 NMAC (Applies to permanent pits, temporary pits, and below-grade tanks)                                                                                                                                                                                                                                                                                                                                                                                                                                                                                                                  |
| Chain link, six feet in height, two strands of barbed wire at top (Required if located within 1000 feet of a permanent residence, school, hospital, institution or church)                                                                                                                                                                                                                                                                                                                                                                                                                                                    |
| Four foot height, four strands of barbed wire evenly spaced between one and four feet                                                                                                                                                                                                                                                                                                                                                                                                                                                                                                                                         |
| ☐ Alternate. Please specify: 4' hog wire with one strand of barbed wire on top  ☐ Alternate. Please specify: 4' hog wire with one strand of barbed wire on top  ☐ Alternate. Please specify: 4' hog wire with one strand of barbed wire on top                                                                                                                                                                                                                                                                                                                                                                                |