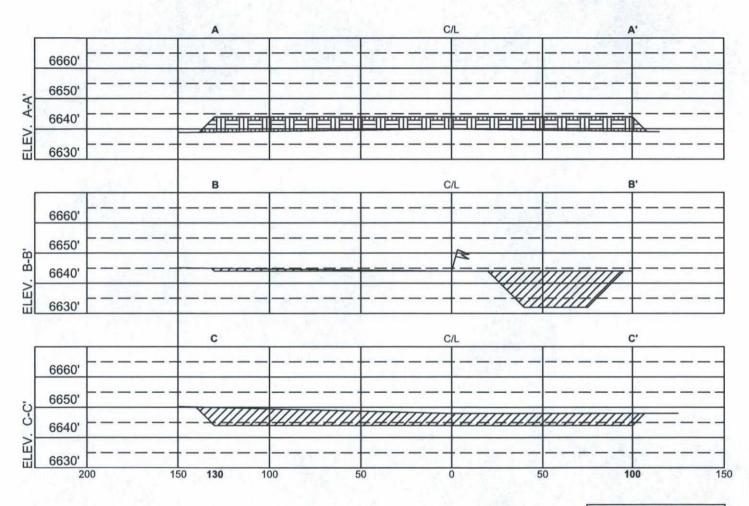

| filipping 2 and the second of |                         |
|-------------------------------------------------------------------------------------------------------------------------------------------------------------------------------------------------------------------------------------------------------------------------------------------------------------------------------------------------------------------------------------------------------------------------------------------------------------------------------------------------------------------------------------------------------------------------------------------------------------------------------------------------------------------------------------------------------------------------------------------------------------------------------------------------------------------------------------------------------------------------------------------------------------------------------------------------------------------------------------------------------------------------------------------------------------------------------------------------------------------------------------------------------------------------------------------------------------------------------------------------------------------------------------------------------------------------------------------------------------------------------------------------------------------------------------------------------------------------------------------------------------------------------------------------------------------------------------------------------------------------------------------------------------------------------------------------------------------------------------------------------------------------------------------------------------------------------------------------------------------------------------------------------------------------------------------------------------------------------------------------------------------------------------------------------------------------------------------------------------------------------|-------------------------|
| Within 100 feet of a wetland.  - US Fish and Wildlife Wetland Identification map; Topographic map; Visual inspection (certification) of the proposed site                                                                                                                                                                                                                                                                                                                                                                                                                                                                                                                                                                                                                                                                                                                                                                                                                                                                                                                                                                                                                                                                                                                                                                                                                                                                                                                                                                                                                                                                                                                                                                                                                                                                                                                                                                                                                                                                                                                                                                     | ☐ Yes ☒ No              |
| Temporary Pit Non-low chloride drilling fluid                                                                                                                                                                                                                                                                                                                                                                                                                                                                                                                                                                                                                                                                                                                                                                                                                                                                                                                                                                                                                                                                                                                                                                                                                                                                                                                                                                                                                                                                                                                                                                                                                                                                                                                                                                                                                                                                                                                                                                                                                                                                                 |                         |
| Within 300 feet of a continuously flowing watercourse, or any other significant watercourse, or within 200 feet of any lakebed, sinkhole, or playa lake (measured from the ordinary high-water mark).  - Topographic map; Visual inspection (certification) of the proposed site                                                                                                                                                                                                                                                                                                                                                                                                                                                                                                                                                                                                                                                                                                                                                                                                                                                                                                                                                                                                                                                                                                                                                                                                                                                                                                                                                                                                                                                                                                                                                                                                                                                                                                                                                                                                                                              | ☐ Yes ☐ No              |
| Within 300 feet from a permanent residence, school, hospital, institution, or church in existence at the time of initial application.  - Visual inspection (certification) of the proposed site; Aerial photo; Satellite image                                                                                                                                                                                                                                                                                                                                                                                                                                                                                                                                                                                                                                                                                                                                                                                                                                                                                                                                                                                                                                                                                                                                                                                                                                                                                                                                                                                                                                                                                                                                                                                                                                                                                                                                                                                                                                                                                                | Yes No                  |
| Within 500 horizontal feet of a spring or a private, domestic fresh water well used by less than five households for domestic or stock watering purposes, or 1000 feet of any other fresh water well or spring, in the existence at the time of the initial application; - NM Office of the State Engineer - iWATERS database search; Visual inspection (certification) of the proposed site                                                                                                                                                                                                                                                                                                                                                                                                                                                                                                                                                                                                                                                                                                                                                                                                                                                                                                                                                                                                                                                                                                                                                                                                                                                                                                                                                                                                                                                                                                                                                                                                                                                                                                                                  | ☐ Yes ☐ No              |
| Within 300 feet of a wetland.  - US Fish and Wildlife Wetland Identification map; Topographic map; Visual inspection (certification) of the proposed site                                                                                                                                                                                                                                                                                                                                                                                                                                                                                                                                                                                                                                                                                                                                                                                                                                                                                                                                                                                                                                                                                                                                                                                                                                                                                                                                                                                                                                                                                                                                                                                                                                                                                                                                                                                                                                                                                                                                                                     | ☐ Yes ☐ No              |
| Permanent Pit or Multi-Well Fluid Management Pit                                                                                                                                                                                                                                                                                                                                                                                                                                                                                                                                                                                                                                                                                                                                                                                                                                                                                                                                                                                                                                                                                                                                                                                                                                                                                                                                                                                                                                                                                                                                                                                                                                                                                                                                                                                                                                                                                                                                                                                                                                                                              |                         |
| Within 300 feet of a continuously flowing watercourse, or 200 feet of any other significant watercourse, or lakebed, sinkhole, or playa lake (measured from the ordinary high-water mark).  - Topographic map; Visual inspection (certification) of the proposed site                                                                                                                                                                                                                                                                                                                                                                                                                                                                                                                                                                                                                                                                                                                                                                                                                                                                                                                                                                                                                                                                                                                                                                                                                                                                                                                                                                                                                                                                                                                                                                                                                                                                                                                                                                                                                                                         | ☐ Yes ☐ No              |
| Within 1000 feet from a permanent residence, school, hospital, institution, or church in existence at the time of initial application.  - Visual inspection (certification) of the proposed site; Aerial photo; Satellite image                                                                                                                                                                                                                                                                                                                                                                                                                                                                                                                                                                                                                                                                                                                                                                                                                                                                                                                                                                                                                                                                                                                                                                                                                                                                                                                                                                                                                                                                                                                                                                                                                                                                                                                                                                                                                                                                                               | ☐ Yes ☐ No              |
| Within 500 horizontal feet of a spring or a fresh water well used for domestic or stock watering purposes, in existence at the time of initial application.  - NM Office of the State Engineer - iWATERS database search; Visual inspection (certification) of the proposed site                                                                                                                                                                                                                                                                                                                                                                                                                                                                                                                                                                                                                                                                                                                                                                                                                                                                                                                                                                                                                                                                                                                                                                                                                                                                                                                                                                                                                                                                                                                                                                                                                                                                                                                                                                                                                                              | ☐ Yes ☐ No              |
| Within 500 feet of a wetland.  - US Fish and Wildlife Wetland Identification map; Topographic map; Visual inspection (certification) of the proposed site                                                                                                                                                                                                                                                                                                                                                                                                                                                                                                                                                                                                                                                                                                                                                                                                                                                                                                                                                                                                                                                                                                                                                                                                                                                                                                                                                                                                                                                                                                                                                                                                                                                                                                                                                                                                                                                                                                                                                                     | ☐ Yes ☐ No              |
| Temporary Pits, Emergency Pits, and Below-grade Tanks Permit Application Attachment Checklist: Subsection B of 19.15.17.9 instructions: Each of the following items must be attached to the application. Please indicate, by a check mark in the box, that the dot attached.  Hydrogeologic Report (Below-grade Tanks) - based upon the requirements of Paragraph (4) of Subsection B of 19.15.17.9 NMAC Hydrogeologic Data (Temporary and Emergency Pits) - based upon the requirements of Paragraph (2) of Subsection B of 19.15.17.9 NMAC Siting Criteria Compliance Demonstrations - based upon the appropriate requirements of 19.15.17.10 NMAC Design Plan - based upon the appropriate requirements of 19.15.17.11 NMAC Operating and Maintenance Plan - based upon the appropriate requirements of 19.15.17.12 NMAC Closure Plan (Please complete Boxes 14 through 18, if applicable) - based upon the appropriate requirements of Subsection C of 19 and 19.15.17.13 NMAC Previously Approved Design (attach copy of design) API Number:  or Permit Number:                                                                                                                                                                                                                                                                                                                                                                                                                                                                                                                                                                                                                                                                                                                                                                                                                                                                                                                                                                                                                                                          | 9 NMAC<br>.15.17.9 NMAC |
| 11.                                                                                                                                                                                                                                                                                                                                                                                                                                                                                                                                                                                                                                                                                                                                                                                                                                                                                                                                                                                                                                                                                                                                                                                                                                                                                                                                                                                                                                                                                                                                                                                                                                                                                                                                                                                                                                                                                                                                                                                                                                                                                                                           |                         |
| Multi-Well Fluid Management Pit Checklist: Subsection B of 19.15.17.9 NMAC  Instructions: Each of the following items must be attached to the application. Please indicate, by a check mark in the box, that the do attached.  Design Plan - based upon the appropriate requirements of 19.15.17.11 NMAC  Operating and Maintenance Plan - based upon the appropriate requirements of 19.15.17.12 NMAC  A List of wells with approved application for permit to drill associated with the pit.  Closure Plan (Please complete Boxes 14 through 18, if applicable) - based upon the appropriate requirements of Subsection C of 19 and 19.15.17.13 NMAC  Hydrogeologic Data - based upon the requirements of Paragraph (4) of Subsection B of 19.15.17.9 NMAC  Siting Criteria Compliance Demonstrations - based upon the appropriate requirements of 19.15.17.10 NMAC                                                                                                                                                                                                                                                                                                                                                                                                                                                                                                                                                                                                                                                                                                                                                                                                                                                                                                                                                                                                                                                                                                                                                                                                                                                         |                         |
| Previously Approved Design (attach copy of design) API Number: or Permit Number:                                                                                                                                                                                                                                                                                                                                                                                                                                                                                                                                                                                                                                                                                                                                                                                                                                                                                                                                                                                                                                                                                                                                                                                                                                                                                                                                                                                                                                                                                                                                                                                                                                                                                                                                                                                                                                                                                                                                                                                                                                              |                         |
|                                                                                                                                                                                                                                                                                                                                                                                                                                                                                                                                                                                                                                                                                                                                                                                                                                                                                                                                                                                                                                                                                                                                                                                                                                                                                                                                                                                                                                                                                                                                                                                                                                                                                                                                                                                                                                                                                                                                                                                                                                                                                                                               |                         |