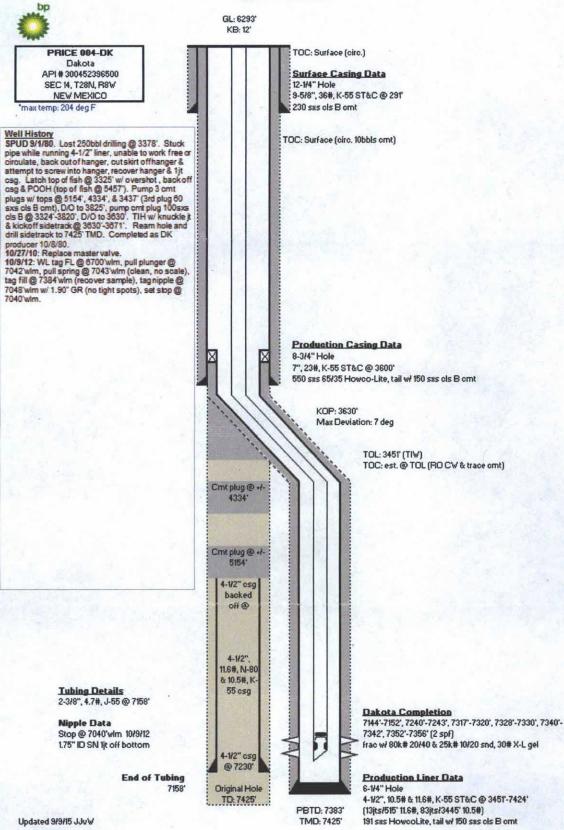

## Price 004-MV/DK

API # 30-045-23965-00 Location: Unit A - Sec 14 - T28N - R08W San Juan County, New Mexico

The Price 004-DK is currently configured as a Dakota-only producer originally completed in 1980. The well is currently flowing via plunger-lift. The well has been identified as a Chacra pay-add candidate based on offset production.

## Current WBD