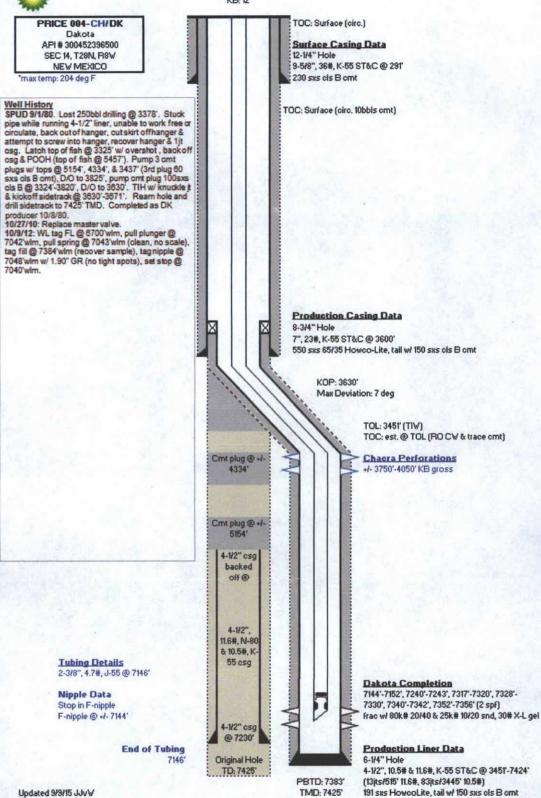

## Price 004-MV/DK

API # 30-045-23965-00 Location: Unit A - Sec 14 - T28N - R08W San Juan County, New Mexico

## Reason/Background for Job

The proposed work is to pull the current completion, set a plug above the Dakota, recomplete to the Chacra formation, and downhole comingle the Chacra and Dakota formations.

## **Basic job procedure**

- 1. Pull tubing
- 2. Set 4-1/2" composite plug @ +/- 4050' KB
- 3. Perforate Chacra formation (+/- 3750'-4050'KB gross interval)
- 4. Fracture stimulate Chacra formation
- 5. Drill out/Clean out to PBTD
- 6. Run production tubing and downhole comingle Chacra & Dakota
- 7. Land tubing @ +/- 7146' KB
- 8. Return well to production

## **Proposed WBD**

GL: 6293 KB-12

bp

District 1 1625 N. French Dr., Hobbs, NM 88240 District II 1301 W. Grand Avenue, Artesia, NM 88210 District III 1000 Rio Brazos Rd., Aztec, NM 87410 District IV 1220 S. St. Francis Dr., Santa Fe, NM 87505