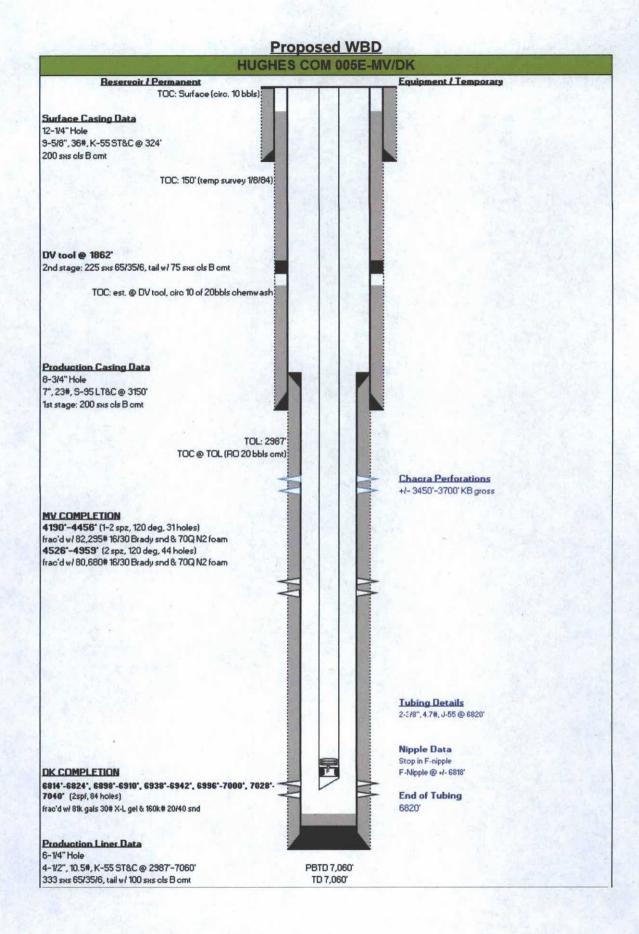

o the Chacra formation, and trimingle the Chacra, Mesaverde, and Dakota formations.

The Hughes Com 005E-MV/DK is currently configured as a downhole commingled Mesaverde/Dakota producer originally completed as DK-only in 1984. The well was recompleted to the MV in 2002 and is currently flowing with a plunger and wellhead compression. The well has been identified as a Chacra pay-add candidate based on offset production.

#### **Basic job procedure**

- 1. Pull tubing
- 2. Set 4-1/2" composite plug @ +/- 3700' KB
- 3. Perforate Chacra formation (+/- 3450'-3700'KB gross interval)
- 4. Fracture stimulate Chacra formation
- 5. Drill out/Clean out to PBTD
- 6. Run production tubing and downhole trimingle Chacra, Mesaverde, & Dakota
- 7. Land tubing @ +/- 6820' KB
- 8. Return well to production



District I 1625 N. French Dr., Hobbs, NM 88240 District II 1301 W. Grand Avenue, Artesia, NM 88210 District III 1000 Rio Brazos Rd., Aztec, NM 87410 District IV 1220 S. St. Francis Dr., Santa Fe, NM 87505

## State of New Mexico Energy, Minerals & Natural Resources Department OIL CONSERVATION DIVISION 1220 South St. Francis Dr. Santa Fe, NM 87505

Form C-102 Revised July 16, 2010 Submit one copy to appropriate District Office

AMENDED REPORT

| 1.                                      | DI N                   |                               | 1                | <sup>2</sup> Pool Code | in the more             | EAGE DEDIC.            |               |                          | Jan Barrison Contraction of the |
|-----------------------------------------|------------------------|----------