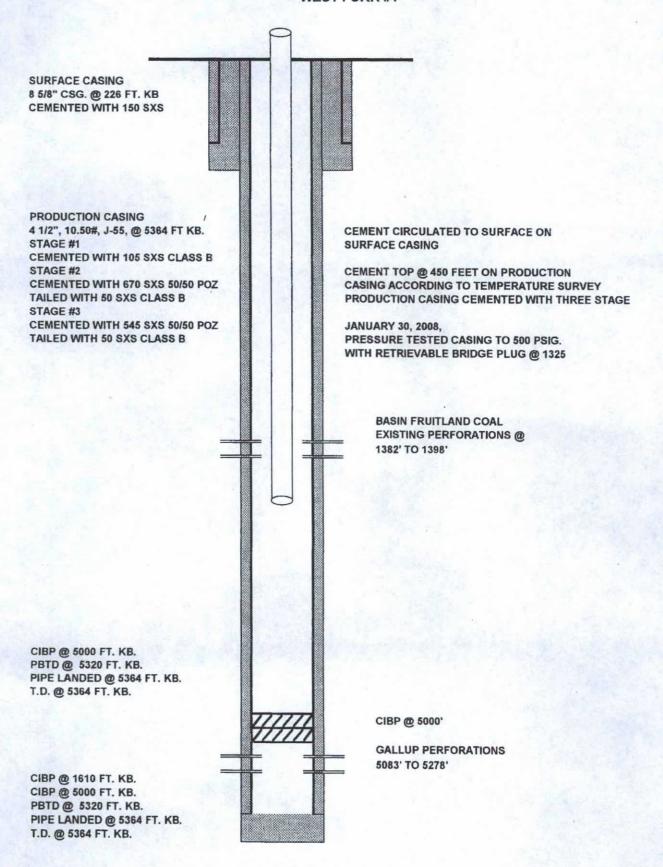

# Workover Procedure Cement Squeeze Basin Fruitland Coal Formation Production Test Gallegos Gallup

Tuesday, September 29, 2015

Well:

-1

West Fork #1

Field:

Basin Fruitland Coal

SL Location:

940' FNL & 1560' FWL (NENW)

Elevation: 6187' RKB

6173' GL

Sec 14, T26N, R12W, NMPM San Juan County, New Mexico

Lease:

NM 33015

API#:

30-045-25632

Fruitland Coal Perforations: 1382-1398 Cast Iron Bridge Plug at 5000 FT KB Original PBTD at 5333 FT KB

Procedure:

(Note: This procedure will be adjusted on site based upon actual conditions)

- 1. Review and Comply with Regulatory Requirements.
- 2. Check and Test Rig Anchors.
- 3. MIRU Well Service Rig and Equipment.
- POOH with Rods & Pump.
- 5. Nipple up BOP equipment. Function Test BOP.
- 6. POOH with Tubing, Tally Tubing.
- RIH with 4 1/2" casing scrapper on 2 3/8" tubing to + 1610 FT KB.
- 8. Set 4 1/2" Bridge Plug at <u>+</u> 1420 FT KB.
- RIH with Cement Retainer on tubing and set at ± 1282 FT KB. Un-sting from retainer and circulate well with water. Sting into retainer and establish rate.
- 10. Squeeze Fruitland Coal with 55 sacks neat cement.
- RIH with 3 3/4" Bit, 3 1/8" Drill Collars and 2 3/8" tubing, drill out cement and pressure test casing and squeeze job to 500 psig. Pressure Test to meet NMOCD requirements.
- 12. Drill out Bridge Plugs and clean out to PBTD.
- 13. RIH with Production Tubing.
- RIH with Pump & Rods, Production Test Gallegos Gallup Perforations from 5083 to 5278.