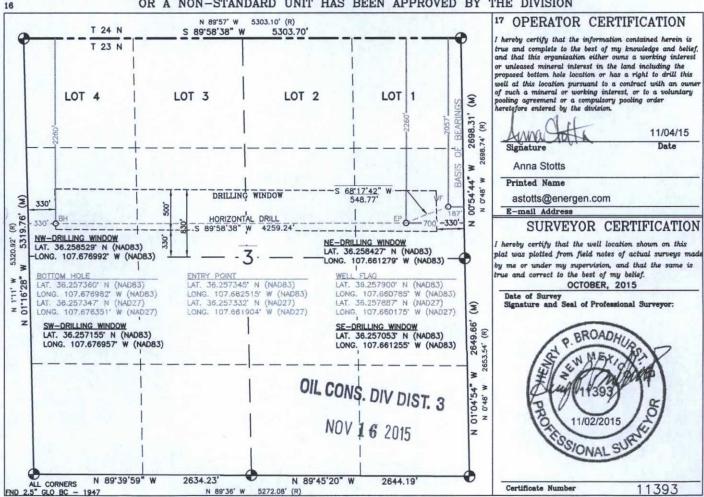

| f Different Fr                        | om Surface         | 1144                   |          |
| UL or lot no.                                                                     | Section 3 | Township<br>23N | Range<br>8W | Lot Idn            | Feet from the 2260' | North/South line<br>NORTH             | Feet from the 330' | East/West line<br>WEST | SAN JUAN |
| B Dedicated Acres PROJECT AREA  323.20 ACRES - S/2 N/2 LOTS 1 THRU 4 OF SECTION 3 |           | 18 Joint or     | Infill      | 14 Consolidation C | Code                | <sup>16</sup> Order No.<br>NSL-7246-0 |                    |                        |          |

NO ALLOWABLE WILL BE ASSIGNED TO THIS COMPLETION UNTIL ALL INTERESTS HAVE BEEN CONSOLIDATED OR A NON-STANDARD UNIT HAS BEEN APPROVED BY THE DIVISION



Paket held fer new plat