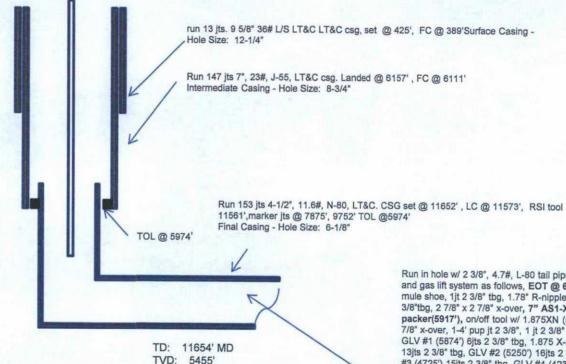

PBTD: 11573' MD

Run in hole w/ 2 3/8", 4.7#, L-80 tail pipe, 7" packer and gas lift system as follows, EOT @ 6090.19', half mule shoe, 1jt 2 3/8" tbg, 1.78" R-nipple (6055'), 4jts 2 3/8"tbg, 2 7/8" x 2 7/8" x-over, 7" AS1-X Carbide packer(5917'), on/off tool w/ 1.875XN (5915'), 2 7/8"x2 7/8" x-over, 1-4' pup jt 2 3/8", 1 jt 2 3/8" 4.7# L-80 tbg. GLV #1 (5874') 6jts 2 3/8" tbg, 1.875 X-nipple(5677'). 13jts 2 3/8" tbg, GLV #2 (5250') 16jts 2 3/8" tbg, GLV #3 (4725') 15jts 2 3/8" tbg, GLV #4 (4235') 16jts 2 3/8" tbg, GLV #5 (3710') 17its 2 3/8" tbg, GLV #6 (3152') 16jts 2 3/8" tbg, GLV #7 (2627')21jts 2 3/8" tbg, GLV #8 (1939') 24jts 2 3/8" tbg, GLV #9 (1154') 35jts tbg, Tubing Hanger, KB 14.5'. All tbg & subs are 2 3/8", 4.7#, L-80, EUE 8rd. RD tongs & floor. ND BOP & Antelope working spool. Set 7" packer w. 10K tension and landed on the mandrel in WH.

| HOLE SIZE | CASING | CEMENT | VOLUME       | CMT TOP   |
|-----------|--------|--------|--------------|-----------|
| 12-1/4"   | 9-5/8" | 285 sx | 222 cu.ft.   | Surface   |
| 8-3/4"    | 7"     | 892 sx | 1461 cu. ft. | Surface   |
| 6-1/8"    | 4-1/2" | 430 sx | 536 cu. ft.  | TOL 5974' |