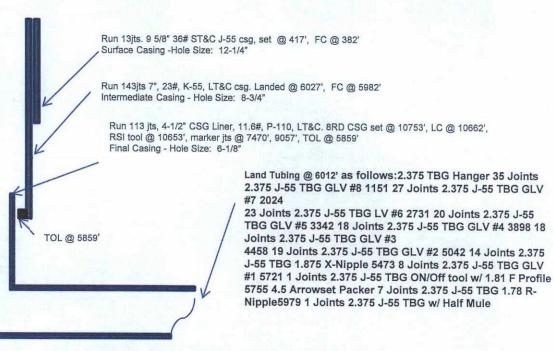

RIH w/ 2.375 prod TBG and GLV's per Priority design as follows: 2.375 TBG Hanger 35 Joints 2.375 J-55 TBG GLV #8 1151 27 Joints 2.375 J-55 TBG GLV #7 2024 23 Joints 2.375 J-55 TBG LV #6 2731 20 Joints 2.375 J-55 TBG GLV #5 3342 18 Joints 2.375 J-55 TBG GLV #4 3898 18 Joints 2.375 J-55 TBG GLV #3 4458 19 Joints 2.375 J-55 TBG GLV #2 5042 14 Joints 2.375 J-55 TBG 1.875 X-Nipple 5473 8 Joints 2.375 J-55 TBG GLV #1 5721 1 Joints 2.375 J-55 TBG ON/Off tool w/ 1.81 F Profile 5755 4.5 Arrowset Packer 7 Joints 2.375 J-55 TBG 1.78 R-Nipple5979 1 Joints 2.375 J-55 TBG w/ Half Mule EOT @ 6012