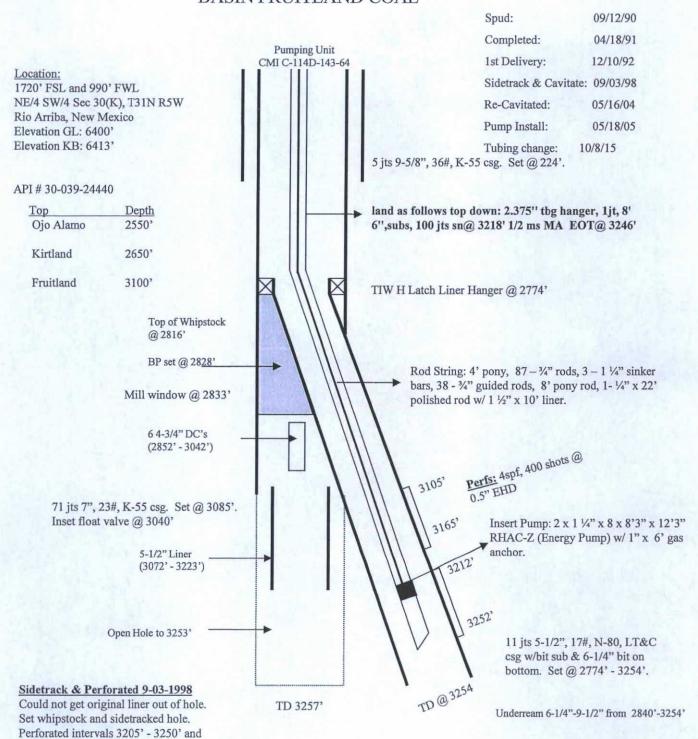

| BUREAU OF LAND MANAGEMENT                                                                                                                                                                                                           |                                                                                                                   |                                                                                       |                                                           | Expires: March 31, 2007                                                                      |  |
|-------------------------------------------------------------------------------------------------------------------------------------------------------------------------------------------------------------------------------------|-------------------------------------------------------------------------------------------------------------------|---------------------------------------------------------------------------------------|-----------------------------------------------------------|----------------------------------------------------------------------------------------------|--|
|                                                                                                                                                                                                                                     | 5. Lease Seri<br>NMSF-078                                                                                         | 701 A F. 9 2                                                                          |                                                           |                                                                                              |  |
|                                                                                                                                                                                                                                     | S AND REPORTS ON WE                                                                                               |                                                                                       | NIVIST-U/8                                                | Allottee or Hibe Mane                                                                        |  |
| Do not use this form for<br>abandoned well. Use For                                                                                                                                                                                 |                                                                                                                   |                                                                                       |                                                           |                                                                                              |  |
| SUBMIT IN TRIE                                                                                                                                                                                                                      |                                                                                                                   | 7. If Unit of CA/Agreement, Name and/or the                                           |                                                           |                                                                                              |  |
| 1. Type of Well                                                                                                                                                                                                                     |                                                                                                                   |                                                                                       | NMNM784                                                   | O7E                                                                                          |  |
|                                                                                                                                                                                                                                     |                                                                                                                   |                                                                                       | 8. Well Name                                              |                                                                                              |  |
| Oil Well Gas Well                                                                                                                                                                                                                   | Other                                                                                                             |                                                                                       | Rosa Unit                                                 |                                                                                              |  |
| <ol><li>Name of Operator<br/>WPX Energy Production, LLC</li></ol>                                                                                                                                                                   |                                                                                                                   | 9. API Well 1<br>30-039-24                                                            | 30-039-24440                                              |                                                                                              |  |
| 3a. Address PO Box 640 Aztec, NM 87410                                                                                                                                                                                              | 3b. Phone No. (include of 505-333-1816                                                                            | aclude area code) 10. Field and P Basin Fruitlan                                      |                                                           | Pool or Exploratory Area                                                                     |  |
| 4. Location of Well (Footage, Sec., T.,R.,M., o<br>1720' FSL & 990' FWL SEC 30 31N 5W                                                                                                                                               |                                                                                                                   |                                                                                       |                                                           | or Parish, State                                                                             |  |
| 12. CHECK THE APPRO                                                                                                                                                                                                                 | PRIATE BOX(ES) TO INDICATE                                                                                        | NATURE OF NOTICE,                                                                     | REPORT OR O                                               | THER DATA                                                                                    |  |
| TYPE OF SUBMISSION                                                                                                                                                                                                                  |                                                                                                                   | TYPE OF ACTION                                                                        |                                                           |                                                                                              |  |
| Acidize                                                                                                                                                                                                                             | Deepen                                                                                                            | Production (S                                                                         | tart/Resume)                                              | Water Shut-Off                                                                               |  |
| Notice of Intent Alter Ca                                                                                                                                                                                                           | sing Fracture Treat                                                                                               | Reclamation                                                                           |                                                           | Well Integrity                                                                               |  |
| Casing I                                                                                                                                                                                                                            | Repair New Construction                                                                                           | Recomplete                                                                            |                                                           | Other <u>TUBING</u>                                                                          |  |
| Subsequent Report                                                                                                                                                                                                                   |                                                                                                                   |                                                                                       |                                                           | CHANGE                                                                                       |  |
| Change Convert                                                                                                                                                                                                                      |                                                                                                                   |                                                                                       |                                                           |                                                                                              |  |
| Final Abandonment Notice Injection  13. Describe Proposed or Completed Operation                                                                                                                                                    | Plug Back                                                                                                         | Water Dispos                                                                          |                                                           |                                                                                              |  |
| duration thereof. If the proposal is to deep<br>all pertinent markers and zones. Attach the<br>subsequent reports must be filed within 30<br>recompletion in a new interval, a Form 31<br>requirements, including reclamation, have | e Bond under which the work will be<br>days following completion of the in<br>60-4 must be filed once testing has | e performed or provide the<br>nvolved operations. If the<br>been completed. Final Ab- | e Bond No. on fi<br>operation results<br>andonment Notice | le with BLM/BIA. Required<br>in a multiple completion or<br>ses must be filed only after all |  |
| 10/7/15- miru TOOH with rods and pump (heavy chem copony rod, 87- 3/4" plain rods, 3- 1 1/4" sind (stuck had to work free) pooh 2.375" eue8                                                                                         | ker bars, 38- 3/4" grade d guided                                                                                 | rods, 1-4' pony rod, 2'                                                               | x 1 1/4" x 12' R                                          | HAC-Z-HVRunseat hanger                                                                       |  |
| 10/8/15-Continue to tih with 2.375"eue8rd                                                                                                                                                                                           | -55 4.7# prod tbg and land as fo                                                                                  | llows top down: 2.375"                                                                | tbg hanger, 1jt,                                          | 8' 6",subs, 100 jts sn@ 3218'                                                                |  |
| 1/2 ms MA EOT@ 3246'                                                                                                                                                                                                                | OIL CO                                                                                                            | NS. DIV DIST. 3                                                                       | ACC                                                       | EPTED FOR RECORD                                                                             |  |
|                                                                                                                                                                                                                                     |                                                                                                                   | CT 1 9 2015                                                                           |                                                           | OCT 1.5 2015                                                                                 |  |
| 14. I hereby certify that the foregoing is true and c<br>Name (Printed/Typed)<br>Lacey Granillo                                                                                                                                     | orrect.                                                                                                           | le Permit Tech III                                                                    | FARA<br>BY:_                                              | MINGTON FIELD OFFICE                                                                         |  |
| Signature                                                                                                                                                                                                                           | Da                                                                                                                |                                                                                       |                                                           | 79                                                                                           |  |
|                                                                                                                                                                                                                                     | SPACE FOR FEDERAL                                                                                                 | OR STATE OFFIC                                                                        | E USE                                                     |                                                                                              |  |
| Approved by                                                                                                                                                                                                                         |                                                                                                                   | Title                                                                                 |                                                           | Date                                                                                         |  |
| Conditions of approval, if any, are attached. Approcertify that the applicant holds legal or equitable tit which would entitle the applicant to conduct operar                                                                      | le to those rights in the subject lease                                                                           | Office                                                                                |                                                           |                                                                                              |  |

## ROSA UNIT #233 BASIN FRUITLAND COAL

| Hole Size | Casing      | Cement      | Volume       | Top of Cmt |
|-----------|-------------|-------------|--------------|------------|
| 12-1/4"   | 9-5/8", 36# | 160 sx      | 188 cu. ft.  | Surface    |
| 8-3/4"    | 7", 23#     | 782 sx      | 1188 cu. ft. | Surface    |
| 6-1/4"    | 5-1/2", 17# | Did Not Cmt |              | THE PERSON |