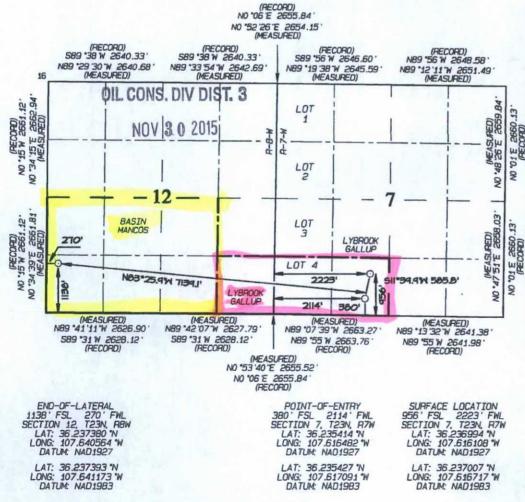

## OIL CONSERVATION DIVISION 1220 South St. Francis Drive Santa Fe, NM 87505

AMENDED REPORT

NAME CHANGE

WELL LOCATION AND ACREAGE DEDICATION PLAT

| 'API Number<br>30-039-31340 |                |                    |                                           | *Pool Cor<br>232 / | te<br>42289             | Pool Name BASIN MANCOS / LYBROOK GALLUP |                         |                        |                 |               |  |
|-----------------------------|----------------|--------------------|-------------------------------------------|--------------------|-------------------------|-----------------------------------------|-------------------------|------------------------|-----------------|---------------|--|
| 'Property                   |                | 89                 |                                           |                    | *Property Name MC 8 COM |                                         |                         | *Well Number<br>410H   |                 |               |  |
| '0GRID 1<br>12078           | No.            |                    | *Operator Name WPX ENERGY PRODUCTION, LLC |                    |                         |                                         |                         |                        | *Elevation 7307 |               |  |
|                             |                |                    |                                           |                    | <sup>10</sup> Surface   | Location                                |                         | - 1-16                 | H               |               |  |
| UL or lot no.               | Section 7      | Township<br>23N    | Range<br>7W                               | Lot Idn            | Feet from the           | North/South line<br>SOUTH               | Feet from the 2223      | East/West line<br>WEST |                 | RIO<br>ARRIBA |  |
|                             |                | 1                  | 1 Botto                                   | m Hole             | Location 1              | f Different                             | From Surfac             | е                      |                 |               |  |
| UL or lot no.               | Section<br>12  | Township<br>23N    | Range<br>8W                               | Lot Idn            | Feet from the 1138      | North/South line<br>SOUTH               | Feet from the 270       | WEST                   |                 | SAN JUAN      |  |
| S/2 (Ex                     | 0.66<br>cept N | S/2 SI<br>IE/4 SE/ | W/4 -<br>(4) - S                          | Sec 7<br>ec 12     | 13 Joint or Infill      | <sup>14</sup> Consolidation Code        | <sup>25</sup> Order No. |                        |                 |               |  |

240-Basin wave 120.46 Galler
NO ALLOWABLE WILL BE ASSIGNED TO THIS COMPLETION UNTIL ALL INTERESTS HAVE
BEEN CONSOLIDATED OR A NON-STANDARD UNIT HAS BEEN APPROVED BY THE DIVISION

17 OPERATOR CERTIFICATION

I hereby certify that the information contained herein is true and complete to the best of my knowledge and belief, and that this organization either owns a working interest or unleased mineral interest in the land including the proposed bottom-hole location or has a right to drill this well at this location pursuant to a contract with an owner of such a mineral or working interest en to a voluntary pooling agreement or a compository pooling order hereto are entered by the division. OPERATOR CERTIFICATION Dati LACEY GRANILLE Printed Name LACEY.GRANILLO@WPXENERGY.COM E-mail Address \*SURVEYOR CERTIFICATION I hereby certify that the well location shown on this plat was plotted from field notes of actual surveys made by me or under my supervision, and that the same is true and correct to the best of my belief. Date Revised: NOVEMBER 16, 2015 Date of Survey: JUNE 5, 2015 Signature and Seal of Professional Surveyor SON C. EDWARDS MEXICO JEW . PERISTENS ENGR. 4 AROFESSIONAL DWARDS Certificate Number 15269