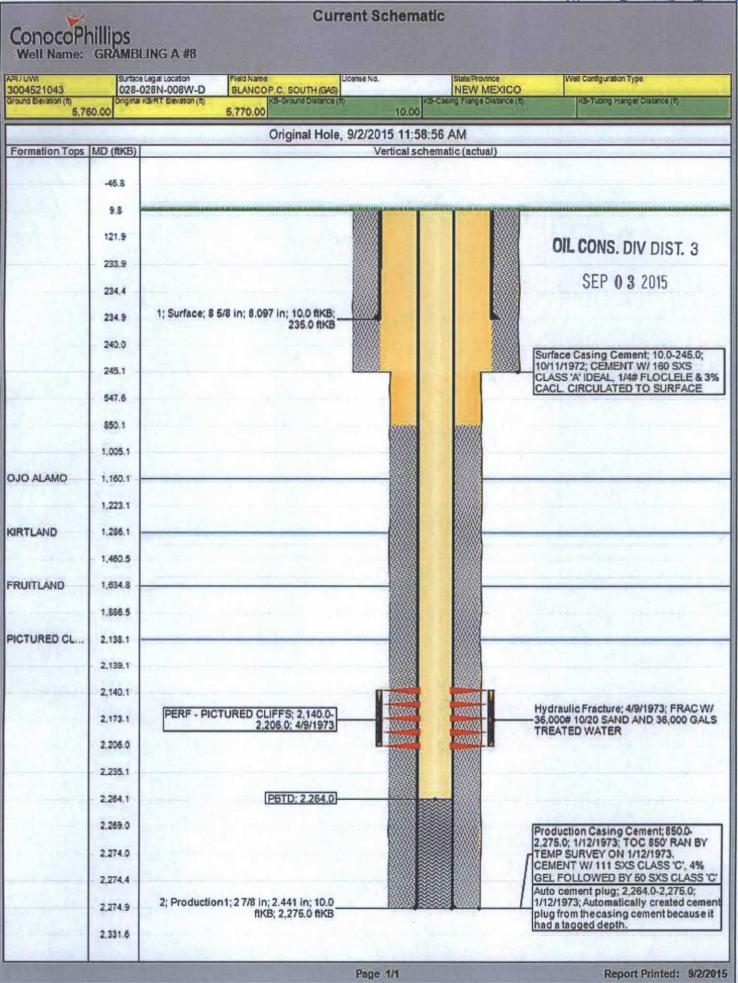

ollection Preservative Analyses Require Sample Location No. of Containers Unpreserved on and Mangane Sample Type Phosphate Well Name (Sample Name) Date Time H2804 Other: Grambling A #8 8-6-15 9:45 10. 11. 12. 13. 14. 15. 16. 17. 18. 19. 20.

| Relinquished by: Bill Ears | Date: 9-6-5-Time: 1:50 | Received By: | Date:       | Time:     |
|----------------------------|------------------------|--------------|-------------|-----------|
| 0.                         |                        | Musti Pair   | 8/10/15     | 1350      |
| Murre Clark                | 8/6/15 1655            | Kanacoo 9x   | PNISS 8/6/1 | 5 1655    |
|                            |                        |              |             | D F - 4 F |

Kangaroo 8-7-15 915 Michael Valentine

Grombling A 8 API# 38-045-21043