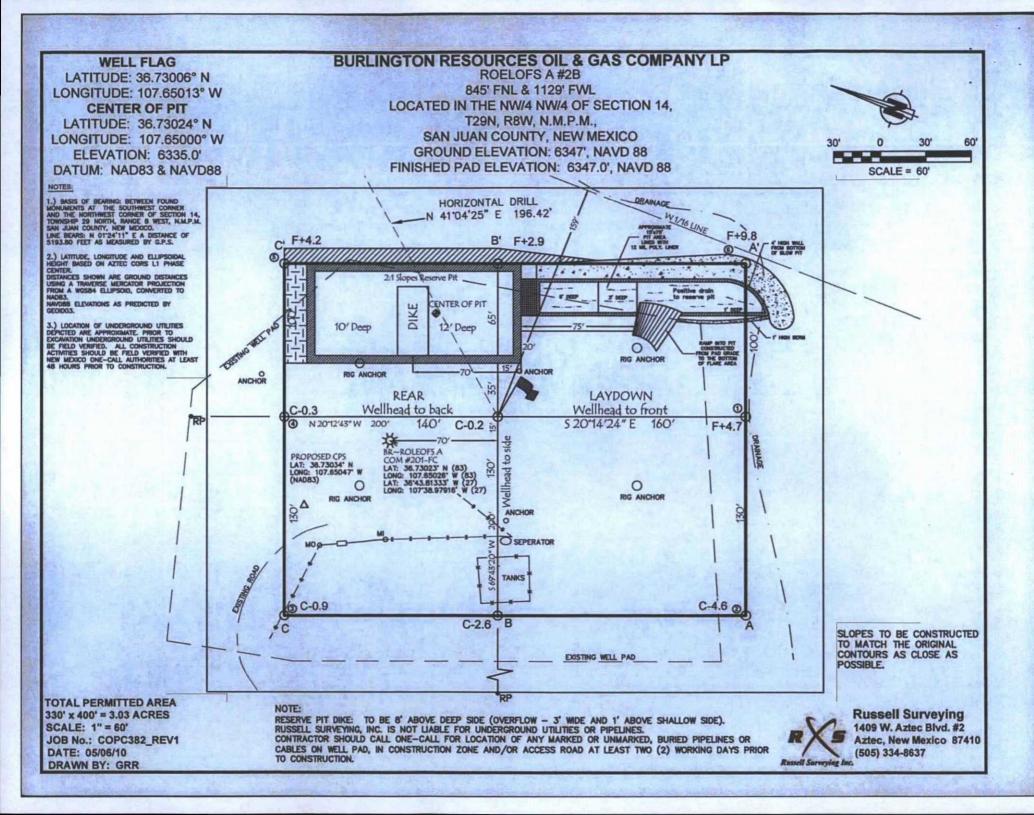

For permanent pits submit to the Santa Fe Environmental Bureau office and provide a copy to the appropriate NMOCD District Office.

| Pit, Below-Grade Tank, or                                                                                                                                                                                                                                                                                                                      |
|------------------------------------------------------------------------------------------------------------------------------------------------------------------------------------------------------------------------------------------------------------------------------------------------------------------------------------------------|
| 13262 Proposed Alternative Method Permit or Closure Plan Application                                                                                                                                                                                                                                                                           |
| Type of action:   Below grade tank registration  OIL CONS. DIV DIST. 3                                                                                                                                                                                                                                                                         |
| Permit of a pit or proposed alternative method  X Closure of a pit, below-grade tank, or proposed alternative method  NOV 1 3 2015                                                                                                                                                                                                             |
| ☐ Modification to an existing permit/or registration ☐ Closure plan only submitted for an existing permitted or non-permitted pit, below-grade tank,                                                                                                                                                                                           |
| or proposed alternative method                                                                                                                                                                                                                                                                                                                 |
| Instructions: Please submit one application (Form C-144) per individual pit, below-grade tank or alternative request                                                                                                                                                                                                                           |
| Please be advised that approval of this request does not relieve the operator of liability should operations result in pollution of surface water, ground water or the nvironment. Nor does approval relieve the operator of its responsibility to comply with any other applicable governmental authority's rules, regulations or ordinances. |
| 1.                                                                                                                                                                                                                                                                                                                                             |
| Operator: Burlington Resources OGRID #: 14538                                                                                                                                                                                                                                                                                                  |
| Address: PO Box 4289, Farmington, NM 87499                                                                                                                                                                                                                                                                                                     |
| Facility or Well Name Roelofs A 2B                                                                                                                                                                                                                                                                                                             |
| API Number 30-045-35193 OCD Permit Number:                                                                                                                                                                                                                                                                                                     |
| U/L or Qtr/Qtr D Section 14 Township 29N Range 08W County: San Juan                                                                                                                                                                                                                                                                            |
| Center of Proposed Design: Latitude         36.73024         Longitude         -107.65000         NAD:         □ 1927         ☑ 1983                                                                                                                                                                                                           |
| Surface Owner:  Federal  State  Tribal Trust or Indian Allotment                                                                                                                                                                                                                                                                               |
|                                                                                                                                                                                                                                                                                                                                                |
| 2.                                                                                                                                                                                                                                                                                                                                             |
| X Pit: Subsection F, G or J of 19.15.17.11 NMAC                                                                                                                                                                                                                                                                                                |
| Temporary: X Drilling Workover                                                                                                                                                                                                                                                                                                                 |
| □ Permanent □ Emergency □ Cavitation □ P&A □ Multi-Well Fluid Management □ Low Chloride Drilling Fluid □ yes □ no                                                                                                                                                                                                                              |
| X Lined Unlined Liner type: Thickness 20 mil X LLDPE HDPE PVC Other                                                                                                                                                                                                                                                                            |
| X String-Reinforced                                                                                                                                                                                                                                                                                                                            |
| Liner Seams: X Welded X Factory Other Volume: 7700 bbl Dimensions: L 120' x W 55' x D 12'                                                                                                                                                                                                                                                      |
| 3.                                                                                                                                                                                                                                                                                                                                             |
| Below-grade tank: Subsection I of 19.15.17.11 NMAC                                                                                                                                                                                                                                                                                             |
| Volume:bbl Type of fluid:                                                                                                                                                                                                                                                                                                                      |
| Tank Construction material:                                                                                                                                                                                                                                                                                                                    |
| ☐ Secondary containment with leak detection ☐ Visible sidewalls, liner, 6-inch lift and automatic overflow shut-off                                                                                                                                                                                                                            |
| ☐ Visible sidewalls and liner ☐ Visible sidewalls only ☐ Other                                                                                                                                                                                                                                                                                 |
| Liner type: Thicknessmil                                                                                                                                                                                                                                                                                                                       |
| 4.                                                                                                                                                                                                                                                                                                                                             |
| Alternative Method:                                                                                                                                                                                                                                                                                                                            |
| Submittal of an exception request is required. Exceptions must be submitted to the Santa Fe Environmental Bureau office for consideration of approval.                                                                                                                                                                                         |
| 5,                                                                                                                                                                                                                                                                                                                                             |
| Fencing: Subsection D of 19.15.17.11 NMAC (Applies to permanent pits, temporary pits, and below-grade tanks)                                                                                                                                                                                                                                   |
| ☐ Chain link, six feet in height, two strands of barbed wire at top (Required if located within 1000 feet of a permanent residence, school, hospital, institution or church)                                                                                                                                                                   |
| ☐ Four foot height, four strands of barbed wire evenly spaced between one and four feet                                                                                                                                                                                                                                                        |
| ☐ Alternate. Please specify                                                                                                                                                                                                                                                                                                                    |