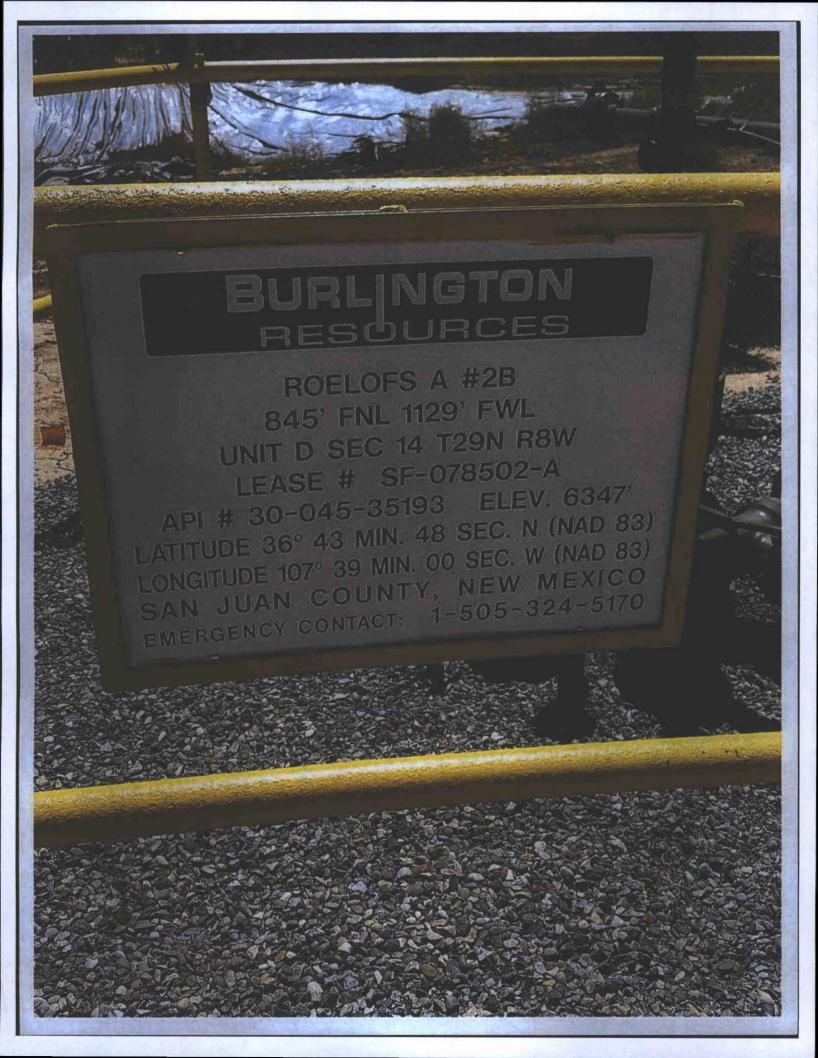

For permanent pits submit to the Santa Fe Environmental Bureau office and provide a copy to the appropriate NMOCD District Office.

| Pit, Below-Grade Tank, or                                                                                                                                                                                                                                                                                                                      |
|------------------------------------------------------------------------------------------------------------------------------------------------------------------------------------------------------------------------------------------------------------------------------------------------------------------------------------------------|
| 13262 Proposed Alternative Method Permit or Closure Plan Application                                                                                                                                                                                                                                                                           |
| Type of action:   Below grade tank registration  OIL CONS. DIV DIST. 3                                                                                                                                                                                                                                                                         |
| Permit of a pit or proposed alternative method  X Closure of a pit, below-grade tank, or proposed alternative method  NOV 1 3 2015                                                                                                                                                                                                             |
| ☐ Modification to an existing permit/or registration ☐ Closure plan only submitted for an existing permitted or non-permitted pit, below-grade tank,                                                                                                                                                                                           |
| or proposed alternative method                                                                                                                                                                                                                                                                                                                 |
| Instructions: Please submit one application (Form C-144) per individual pit, below-grade tank or alternative request                                                                                                                                                                                                                           |
| Please be advised that approval of this request does not relieve the operator of liability should operations result in pollution of surface water, ground water or the nvironment. Nor does approval relieve the operator of its responsibility to comply with any other applicable governmental authority's rules, regulations or ordinances. |
| 1.                                                                                                                                                                                                                                                                                                                                             |
| Operator: Burlington Resources OGRID #: 14538                                                                                                                                                                                                                                                                                                  |
| Address: PO Box 4289, Farmington, NM 87499                                                                                                                                                                                                                                                                                                     |
| Facility or Well Name Roelofs A 2B                                                                                                                                                                                                                                                                                                             |
| API Number 30-045-35193 OCD Permit Number:                                                                                                                                                                                                                                                                                                     |
| U/L or Qtr/Qtr D Section 14 Township 29N Range 08W County: San Juan                                                                                                                                                                                                                                                                            |
| Center of Proposed Design: Latitude         36.73024         Longitude         -107.65000         NAD:         □ 1927         ☑ 1983                                                                                                                                                                                                           |
| Surface Owner:  Federal  State  Tribal Trust or Indian Allotment                                                                                                                                                                                                                                                                               |
|                                                                                                                                                                                                                                                                                                                                                |
| 2.                                                                                                                                                                                                                                                                                                                                             |
| X Pit: Subsection F, G or J of 19.15.17.11 NMAC                                                                                                                                                                                                                                                                                                |
| Temporary: X Drilling Workover                                                                                                                                                                                                                                                                                                                 |
| □ Permanent □ Emergency □ Cavitation □ P&A □ Multi-Well Fluid Management □ Low Chloride Drilling Fluid □ yes □ no                                                                                                                                                                                                                              |
| X Lined Unlined Liner type: Thickness 20 mil X LLDPE HDPE PVC Other                                                                                                                                                                                                                                                                            |
| X String-Reinforced                                                                                                                                                                                                                                                                                                                            |
| Liner Seams: X Welded X Factory Other Volume: 7700 bbl Dimensions: L 120' x W 55' x D 12'                                                                                                                                                                                                                                                      |
| 3.                                                                                                                                                                                                                                                                                                                                             |
| Below-grade tank: Subsection I of 19.15.17.11 NMAC                                                                                                                                                                                                                                                                                             |
| Volume:bbl Type of fluid:                                                                                                                                                                                                                                                                                                                      |
| Tank Construction material:                                                                                                                                                                                                                                                                                                                    |
| ☐ Secondary containment with leak detection ☐ Visible sidewalls, liner, 6-inch lift and automatic overflow shut-off                                                                                                                                                                                                                            |
| ☐ Visible sidewalls and liner ☐ Visible sidewalls only ☐ Other                                                                                                                                                                                                                                                                                 |
| Liner type: Thicknessmil                                                                                                                                                                                                                                                                                                                       |
| 4.                                                                                                                                                                                                                                                                                                                                             |
| Alternative Method:                                                                                                                                                                                                                                                                                                                            |
| Submittal of an exception request is required. Exceptions must be submitted to the Santa Fe Environmental Bureau office for consideration of approval.                                                                                                                                                                                         |
| 5,                                                                                                                                                                                                                                                                                                                                             |
| Fencing: Subsection D of 19.15.17.11 NMAC (Applies to permanent pits, temporary pits, and below-grade tanks)                                                                                                                                                                                                                                   |
| ☐ Chain link, six feet in height, two strands of barbed wire at top (Required if located within 1000 feet of a permanent residence, school, hospital, institution or church)                                                                                                                                                                   |
| ☐ Four foot height, four strands of barbed wire evenly spaced between one and four feet                                                                                                                                                                                                                                                        |
| ☐ Alternate. Please specify                                                                                                                                                                                                                                                                                                                    |