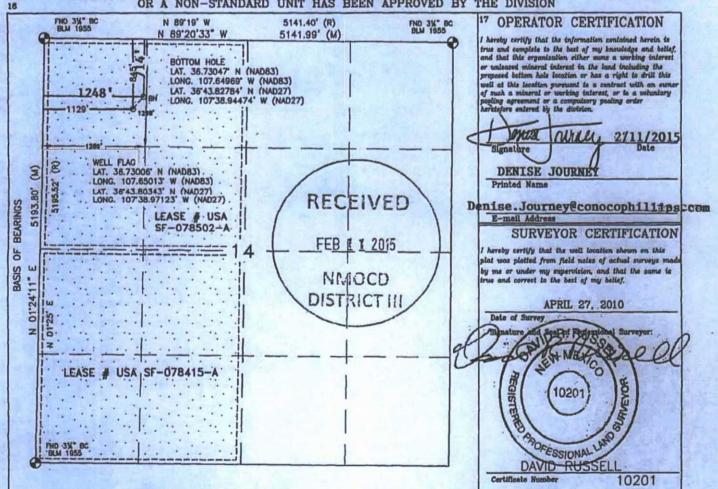

# State of New Mexico Energy Minerals and Natural Resources Department Oil Conservation Division 1220 South St. Francis Dr. Santa Fe, NM 87505

Form C-144 Revised June 6, 2013

For temporary pits, below-grade tanks, and multi-well fluid management pits, submit to the appropriate NMOCD District Office.

For permanent pits submit to the Santa Fe Environmental Bureau office and provide a copy to the appropriate NMOCD District Office.

| Pit, Below-Grade Tank, or                                                                                                                                                                                                                                                                                                                      |
|------------------------------------------------------------------------------------------------------------------------------------------------------------------------------------------------------------------------------------------------------------------------------------------------------------------------------------------------|
| 13262 Proposed Alternative Method Permit or Closure Plan Application                                                                                                                                                                                                                                                                           |
| Type of action:   Below grade tank registration  OIL CONS. DIV DIST. 3                                                                                                                                                                                                                                                                         |
| Permit of a pit or proposed alternative method  X Closure of a pit, below-grade tank, or proposed alternative method  NOV 1 3 2015                                                                                                                                                                                                             |
| ☐ Modification to an existing permit/or registration ☐ Closure plan only submitted for an existing permitted or non-permitted pit, below-grade tank,                                                                                                                                                                                           |
| or proposed alternative method                                                                                                                                                                                                                                                                                                                 |
| Instructions: Please submit one application (Form C-144) per individual pit, below-grade tank or alternative request                                                                                                                                                                                                                           |
| Please be advised that approval of this request does not relieve the operator of liability should operations result in pollution of surface water, ground water or the nvironment. Nor does approval relieve the operator of its responsibility to comply with any other applicable governmental authority's rules, regulations or ordinances. |
| 1.                                                                                                                                                                                                                                                                                                                                             |
| Operator: Burlington Resources OGRID #: 14538                                                                                                                                                                                                                                                                                                  |
| Address: PO Box 4289, Farmington, NM 87499                                                                                                                                                                                                                                                                                                     |
| Facility or Well Name Roelofs A 2B                                                                                                                                                                                                                                                                                                             |
| API Number 30-045-35193 OCD Permit Number:                                                                                                                                                                                                                                                                                                     |
| U/L or Qtr/Qtr D Section 14 Township 29N Range 08W County: San Juan                                                                                                                                                                                                                                                                            |
| Center of Proposed Design: Latitude         36.73024         Longitude         -107.65000         NAD:         □ 1927         ☑ 1983                                                                                                                                                                                                           |
| Surface Owner:  Federal  State  Tribal Trust or Indian Allotment                                                                                                                                                                                                                                                                               |
|                                                                                                                                                                                                                                                                                                                                                |
| 2.                                                                                                                                                                                                                                                                                                                                             |
| X Pit: Subsection F, G or J of 19.15.17.11 NMAC                                                                                                                                                                                                                                                                                                |
| Temporary: X Drilling Workover                                                                                                                                                                                                                                                                                                                 |
| □ Permanent □ Emergency □ Cavitation □ P&A □ Multi-Well Fluid Management □ Low Chloride Drilling Fluid □ yes □ no                                                                                                                                                                                                                              |
| X Lined Unlined Liner type: Thickness 20 mil X LLDPE HDPE PVC Other                                                                                                                                                                                                                                                                            |
| X String-Reinforced                                                                                                                                                                                                                                                                                                                            |
| Liner Seams: X Welded X Factory Other Volume: 7700 bbl Dimensions: L 120' x W 55' x D 12'                                                                                                                                                                                                                                                      |
| 3.                                                                                                                                                                                                                                                                                                                                             |
| Below-grade tank: Subsection I of 19.15.17.11 NMAC                                                                                                                                                                                                                                                                                             |
| Volume:bbl Type of fluid:                                                                                                                                                                                                                                                                                                                      |
| Tank Construction material:                                                                                                                                                                                                                                                                                                                    |
| ☐ Secondary containment with leak detection ☐ Visible sidewalls, liner, 6-inch lift and automatic overflow shut-off                                                                                                                                                                                                                            |
| ☐ Visible sidewalls and liner ☐ Visible sidewalls only ☐ Other                                                                                                                                                                                                                                                                                 |
| Liner type: Thicknessmil                                                                                                                                                                                                                                                                                                                       |
| 4.                                                                                                                                                                                                                                                                                                                                             |
| Alternative Method:                                                                                                                                                                                                                                                                                                                            |
| Submittal of an exception request is required. Exceptions must be submitted to the Santa Fe Environmental Bureau office for consideration of approval.                                                                                                                                                                                         |
| 5,                                                                                                                                                                                                                                                                                                                                             |
| Fencing: Subsection D of 19.15.17.11 NMAC (Applies to permanent pits, temporary pits, and below-grade tanks)                                                                                                                                                                                                                                   |
| ☐ Chain link, six feet in height, two strands of barbed wire at top (Required if located within 1000 feet of a permanent residence, school, hospital, institution or church)                                                                                                                                                                   |
| ☐ Four foot height, four strands of barbed wire evenly spaced between one and four feet                                                                                                                                                                                                                                                        |
| ☐ Alternate. Please specify                                                                                                                                                                                                                                                                                                                    |