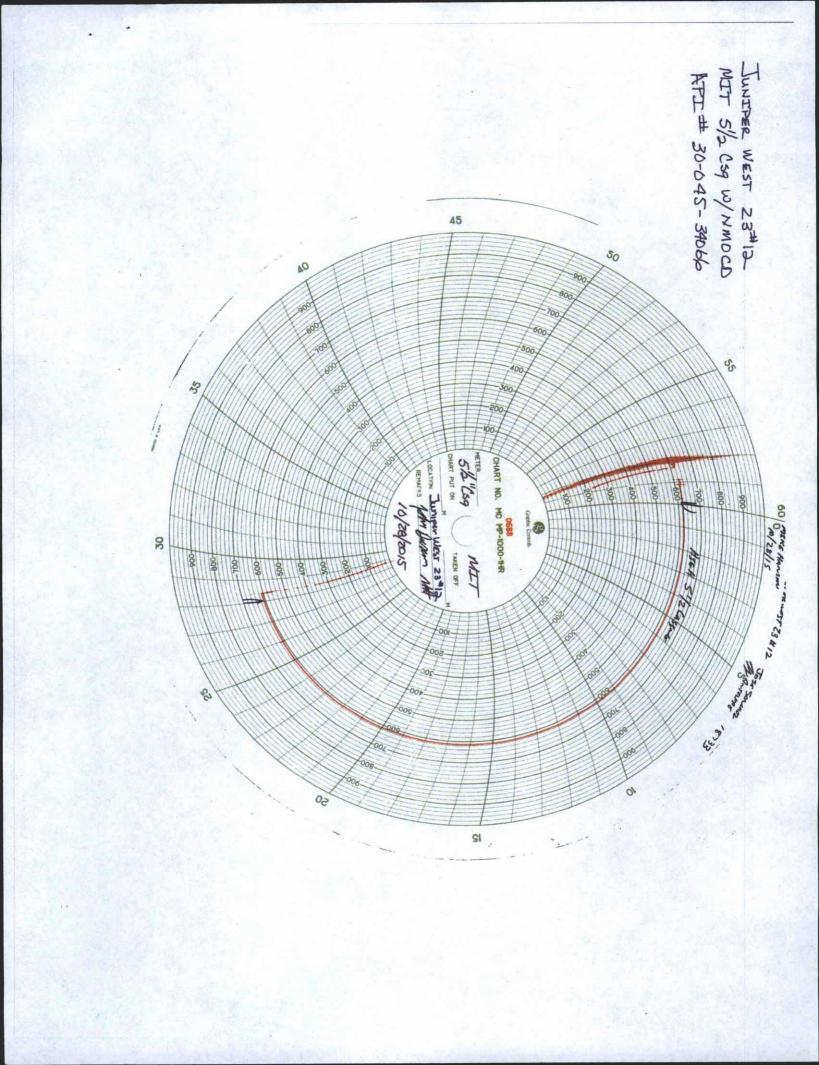

| Form 3160-5<br>(August 2007)       UNITED STATES<br>DEPARTMENT OF THE INTERIOR<br>BUREAU OF LAND MANAGEMENT         SUNDRY NOTICES AND REPORTS ON WELLS<br>Do not use this form for proposals to drill or to re-enter an<br>abandoned well. Use form 3160-3 (APD) for such proposals.         SUBMIT IN TRIPLICATE - Other instructions on reverse side.         1. Type of Well         Oil Well       Gas Well         Other:       COAL BED METHANE |                                                                                                                                                                                                                                                                                                                                                                                                                                                                           |                                                                                                                                                                                                                                                                                                                                                                                                                                                                                                                                                                                                                                                                                                                                                                                                                                                                                                                                                                                                                                                                                                                                                                                                                                                                                                                                                                                                                                                                                                                                                                                                                                                                                                                                                                                                                                                                                                                                                                                                                                                                                                                                                                                                                                                                                                                                                                          | OMI<br>Expir<br>5. Lease Serial No<br>NMNM10460                                                                                                                                                                                                                                                                                        | FORM APPROVED<br>OMB NO. 1004-0135<br>Expires: July 31, 2010<br>5. Lease Serial No.<br>NMNM104609<br>6. If Indian, Allottee or Tribe Name<br>7. If Unit or CA/Agreement, Name and/or No. |  |
|--------------------------------------------------------------------------------------------------------------------------------------------------------------------------------------------------------------------------------------------------------------------------------------------------------------------------------------------------------------------------------------------------------------------------------------------------------|---------------------------------------------------------------------------------------------------------------------------------------------------------------------------------------------------------------------------------------------------------------------------------------------------------------------------------------------------------------------------------------------------------------------------------------------------------------------------|--------------------------------------------------------------------------------------------------------------------------------------------------------------------------------------------------------------------------------------------------------------------------------------------------------------------------------------------------------------------------------------------------------------------------------------------------------------------------------------------------------------------------------------------------------------------------------------------------------------------------------------------------------------------------------------------------------------------------------------------------------------------------------------------------------------------------------------------------------------------------------------------------------------------------------------------------------------------------------------------------------------------------------------------------------------------------------------------------------------------------------------------------------------------------------------------------------------------------------------------------------------------------------------------------------------------------------------------------------------------------------------------------------------------------------------------------------------------------------------------------------------------------------------------------------------------------------------------------------------------------------------------------------------------------------------------------------------------------------------------------------------------------------------------------------------------------------------------------------------------------------------------------------------------------------------------------------------------------------------------------------------------------------------------------------------------------------------------------------------------------------------------------------------------------------------------------------------------------------------------------------------------------------------------------------------------------------------------------------------------------|----------------------------------------------------------------------------------------------------------------------------------------------------------------------------------------------------------------------------------------------------------------------------------------------------------------------------------------|------------------------------------------------------------------------------------------------------------------------------------------------------------------------------------------|--|
|                                                                                                                                                                                                                                                                                                                                                                                                                                                        |                                                                                                                                                                                                                                                                                                                                                                                                                                                                           |                                                                                                                                                                                                                                                                                                                                                                                                                                                                                                                                                                                                                                                                                                                                                                                                                                                                                                                                                                                                                                                                                                                                                                                                                                                                                                                                                                                                                                                                                                                                                                                                                                                                                                                                                                                                                                                                                                                                                                                                                                                                                                                                                                                                                                                                                                                                                                          | 7. If Unit or CA/A                                                                                                                                                                                                                                                                                                                     |                                                                                                                                                                                          |  |
|                                                                                                                                                                                                                                                                                                                                                                                                                                                        |                                                                                                                                                                                                                                                                                                                                                                                                                                                                           |                                                                                                                                                                                                                                                                                                                                                                                                                                                                                                                                                                                                                                                                                                                                                                                                                                                                                                                                                                                                                                                                                                                                                                                                                                                                                                                                                                                                                                                                                                                                                                                                                                                                                                                                                                                                                                                                                                                                                                                                                                                                                                                                                                                                                                                                                                                                                                          | 8. Well Name and No.<br>JUNIPER WEST 23 12                                                                                                                                                                                                                                                                                             |                                                                                                                                                                                          |  |
| 2. Name of Operator<br>COLEMAN OIL & GAS INCORPORATE Mail: mhanson@cog-fmn.com                                                                                                                                                                                                                                                                                                                                                                         |                                                                                                                                                                                                                                                                                                                                                                                                                                                                           |                                                                                                                                                                                                                                                                                                                                                                                                                                                                                                                                                                                                                                                                                                                                                                                                                                                                                                                                                                                                                                                                                                                                                                                                                                                                                                                                                                                                                                                                                                                                                                                                                                                                                                                                                                                                                                                                                                                                                                                                                                                                                                                                                                                                                                                                                                                                                                          | 9. API Well No.<br>30-045-3406                                                                                                                                                                                                                                                                                                         | 9. API Well No.<br>30-045-34066-00-X1                                                                                                                                                    |  |
| 3a. Address<br>FARMINGTON, NM 87499                                                                                                                                                                                                                                                                                                                                                                                                                    |                                                                                                                                                                                                                                                                                                                                                                                                                                                                           | 3b. Phone No. (include area code<br>Ph: 505.327.0356                                                                                                                                                                                                                                                                                                                                                                                                                                                                                                                                                                                                                                                                                                                                                                                                                                                                                                                                                                                                                                                                                                                                                                                                                                                                                                                                                                                                                                                                                                                                                                                                                                                                                                                                                                                                                                                                                                                                                                                                                                                                                                                                                                                                                                                                                                                     |                                                                                                                                                                                                                                                                                                                                        |                                                                                                                                                                                          |  |
| 4. Location of Well (Footage, Sec., 7                                                                                                                                                                                                                                                                                                                                                                                                                  | T., R., M., or Survey Description)                                                                                                                                                                                                                                                                                                                                                                                                                                        |                                                                                                                                                                                                                                                                                                                                                                                                                                                                                                                                                                                                                                                                                                                                                                                                                                                                                                                                                                                                                                                                                                                                                                                                                                                                                                                                                                                                                                                                                                                                                                                                                                                                                                                                                                                                                                                                                                                                                                                                                                                                                                                                                                                                                                                                                                                                                                          | 11. County or Pari                                                                                                                                                                                                                                                                                                                     | sh, and State                                                                                                                                                                            |  |
| Sec 23 T24N R11W SWNW 1<br>36.302292 N Lat, 107.976842                                                                                                                                                                                                                                                                                                                                                                                                 | 1400FNL 1300FWL                                                                                                                                                                                                                                                                                                                                                                                                                                                           |                                                                                                                                                                                                                                                                                                                                                                                                                                                                                                                                                                                                                                                                                                                                                                                                                                                                                                                                                                                                                                                                                                                                                                                                                                                                                                                                                                                                                                                                                                                                                                                                                                                                                                                                                                                                                                                                                                                                                                                                                                                                                                                                                                                                                                                                                                                                                                          |                                                                                                                                                                                                                                                                                                                                        | OUNTY, NM                                                                                                                                                                                |  |
| 12. CHECK APP                                                                                                                                                                                                                                                                                                                                                                                                                                          | ROPRIATE BOX(ES) TO                                                                                                                                                                                                                                                                                                                                                                                                                                                       | INDICATE NATURE OF                                                                                                                                                                                                                                                                                                                                                                                                                                                                                                                                                                                                                                                                                                                                                                                                                                                                                                                                                                                                                                                                                                                                                                                                                                                                                                                                                                                                                                                                                                                                                                                                                                                                                                                                                                                                                                                                                                                                                                                                                                                                                                                                                                                                                                                                                                                                                       | NOTICE, REPORT, OR OTH                                                                                                                                                                                                                                                                                                                 | IER DATA                                                                                                                                                                                 |  |
| TYPE OF SUBMISSION                                                                                                                                                                                                                                                                                                                                                                                                                                     | and the second second                                                                                                                                                                                                                                                                                                                                                                                                                                                     | ТҮРЕ О                                                                                                                                                                                                                                                                                                                                                                                                                                                                                                                                                                                                                                                                                                                                                                                                                                                                                                                                                                                                                                                                                                                                                                                                                                                                                                                                                                                                                                                                                                                                                                                                                                                                                                                                                                                                                                                                                                                                                                                                                                                                                                                                                                                                                                                                                                                                                                   | TYPE OF ACTION                                                                                                                                                                                                                                                                                                                         |                                                                                                                                                                                          |  |
| <ul> <li>Notice of Intent</li> <li>Subsequent Report</li> <li>Final Abandonment Notice</li> </ul>                                                                                                                                                                                                                                                                                                                                                      | <ul> <li>Acidize</li> <li>Alter Casing</li> <li>Casing Repair</li> <li>Change Plans</li> </ul>                                                                                                                                                                                                                                                                                                                                                                            | <ul> <li>Deepen</li> <li>Fracture Treat</li> <li>New Construction</li> <li>Plug and Abandon</li> </ul>                                                                                                                                                                                                                                                                                                                                                                                                                                                                                                                                                                                                                                                                                                                                                                                                                                                                                                                                                                                                                                                                                                                                                                                                                                                                                                                                                                                                                                                                                                                                                                                                                                                                                                                                                                                                                                                                                                                                                                                                                                                                                                                                                                                                                                                                   | <ul> <li>Production (Start/Resume)</li> <li>Reclamation</li> <li>Recomplete</li> <li>Temporarily Abandon</li> </ul>                                                                                                                                                                                                                    | <ul> <li>Water Shut-Off</li> <li>Well Integrity</li> <li>Other</li> </ul>                                                                                                                |  |
| If the proposal is to deepen direction<br>Attach the Bond under which the wo<br>following completion of the involved<br>testing has been completed. Final A                                                                                                                                                                                                                                                                                            | ally or recomplete horizontally, g<br>rk will be performed or provide th<br>d operations. If the operation resu-<br>bandonment Notices shall be filed                                                                                                                                                                                                                                                                                                                     | ive subsurface locations and meas<br>ne Bond No. on file with BLM/BL<br>lts in a multiple completion or rec                                                                                                                                                                                                                                                                                                                                                                                                                                                                                                                                                                                                                                                                                                                                                                                                                                                                                                                                                                                                                                                                                                                                                                                                                                                                                                                                                                                                                                                                                                                                                                                                                                                                                                                                                                                                                                                                                                                                                                                                                                                                                                                                                                                                                                                              | ☐ Water Disposal<br>mg date of any proposed work and app<br>ured and true vertical depths of all pe<br>A. Required subsequent reports shall<br>ompletion in a new interval, a Form<br>ding reclamation, have been complete                                                                                                             | rtinent markers and zones.<br>be filed within 30 days<br>3160-4 shall be filed once                                                                                                      |  |
| If the proposal is to deepen direction<br>Attach the Bond under which the wo<br>following completion of the involved                                                                                                                                                                                                                                                                                                                                   | eration (clearly state all pertinent<br>ally or recomplete horizontally, g<br>rk will be performed or provide th<br>d operations. If the operation resu-<br>bandonment Notices shall be filed<br>final inspection.)<br>chanical Integrity Test for the<br>NMOCD witness. In order the                                                                                                                                                                                     | details, including estimated startin<br>ive subsurface locations and meas<br>he Bond No. on file with BLM/BL<br>lts in a multiple completion or rec<br>only after all requirements, inclu-<br>te 5.5" production casing. No<br>o leave these wells shut in                                                                                                                                                                                                                                                                                                                                                                                                                                                                                                                                                                                                                                                                                                                                                                                                                                                                                                                                                                                                                                                                                                                                                                                                                                                                                                                                                                                                                                                                                                                                                                                                                                                                                                                                                                                                                                                                                                                                                                                                                                                                                                               | ng date of any proposed work and app<br>ured and true vertical depths of all pe<br>A. Required subsequent reports shall<br>ompletion in a new interval, a Form<br>ding reclamation, have been complete<br>IIT was done<br>waiting on                                                                                                   | rtinent markers and zones.<br>be filed within 30 days<br>3160-4 shall be filed once                                                                                                      |  |
| If the proposal is to deepen direction<br>Attach the Bond under which the wo<br>following completion of the involved<br>testing has been completed. Final Al<br>determined that the site is ready for f<br>Attached is a copy of the Mec<br>by third party contractor with I<br>completion operations NMOC                                                                                                                                             | eration (clearly state all pertinent<br>ally or recomplete horizontally, g<br>rk will be performed or provide th<br>d operations. If the operation resu-<br>bandonment Notices shall be filed<br>final inspection.)<br>chanical Integrity Test for th<br>NMOCD witness. In order for<br>the done.<br>The prequired MIT to be done.                                                                                                                                        | details, including estimated startin<br>ive subsurface locations and meas<br>ne Bond No. on file with BLM/BL<br>lts in a multiple completion or rec<br>only after all requirements, inclu-<br>e 5.5" production casing. No<br>o leave these wells shut in<br>o leave these wells shut in<br>22035 verified by the BLM We<br>GAS INCORPORATED, sent<br>g by ABDEL GADIR ELMADA                                                                                                                                                                                                                                                                                                                                                                                                                                                                                                                                                                                                                                                                                                                                                                                                                                                                                                                                                                                                                                                                                                                                                                                                                                                                                                                                                                                                                                                                                                                                                                                                                                                                                                                                                                                                                                                                                                                                                                                            | ang date of any proposed work and app<br>ured and true vertical depths of all pe<br>A. Required subsequent reports shall<br>ompletion in a new interval, a Form 4<br>ding reclamation, have been complete<br>IIT was done<br>waiting on<br><b>OIL CO</b><br>NO                                                                         | rtinent markers and zones.<br>be filed within 30 days<br>3160-4 shall be filed once<br>ed, and the operator has<br>NS. DIV DIST. 3                                                       |  |
| If the proposal is to deepen direction<br>Attach the Bond under which the wo<br>following completion of the involved<br>testing has been completed. Final Al<br>determined that the site is ready for f<br>Attached is a copy of the Mec<br>by third party contractor with I<br>completion operations NMOC                                                                                                                                             | eration (clearly state all pertinent<br>ally or recomplete horizontally, g<br>rk will be performed or provide th<br>d operations. If the operation resu-<br>bandonment Notices shall be filed<br>final inspection.)<br>chanical Integrity Test for th<br>NMOCD witness. In order for<br>the required MIT to be done.                                                                                                                                                      | details, including estimated startin<br>ive subsurface locations and meas<br>ne Bond No. on file with BLM/BL<br>lts in a multiple completion or rec<br>only after all requirements, inclu-<br>e 5.5" production casing. No<br>o leave these wells shut in<br>colleave these wells shut in                                                                                                                                                                                                                                                                                                                                                                                                                                                                                                                                                                                                                                                                                                                                                                                                                                                                                                                                                                                                                                                                                                                                                                                                                                                                                                                                                                                                                                                                                                                                                                                                                                                                                                                                                                                                                                                                                                                                                                                                                                                                                | ang date of any proposed work and app<br>ured and true vertical depths of all pe<br>A. Required subsequent reports shall<br>ompletion in a new interval, a Form 4<br>ding reclamation, have been complete<br>IIT was done<br>waiting on<br><b>OIL CO</b><br>NO                                                                         | rtinent markers and zones.<br>be filed within 30 days<br>3160-4 shall be filed once<br>ed, and the operator has<br>NS. DIV DIST. 3                                                       |  |
| If the proposal is to deepen direction<br>Attach the Bond under which the wo<br>following completion of the involved<br>testing has been completed. Final A<br>determined that the site is ready for f<br>Attached is a copy of the Mec<br>by third party contractor with f<br>completion operations NMOC                                                                                                                                              | eration (clearly state all pertinent<br>ally or recomplete horizontally, g<br>rk will be performed or provide th<br>d operations. If the operation resu-<br>bandonment Notices shall be filed<br>final inspection.)<br>chanical Integrity Test for th<br>NMOCD witness. In order for<br>the done.<br>The prequired MIT to be done.                                                                                                                                        | details, including estimated startin<br>ive subsurface locations and meas<br>ne Bond No. on file with BLM/BL<br>lts in a multiple completion or rec<br>only after all requirements, inclu-<br>e 5.5" production casing. No<br>o leave these wells shut in<br>o leave these wells shut in<br>22035 verified by the BLM We<br>GAS INCORPORATED, sent<br>g by ABDEL GADIR ELMADA                                                                                                                                                                                                                                                                                                                                                                                                                                                                                                                                                                                                                                                                                                                                                                                                                                                                                                                                                                                                                                                                                                                                                                                                                                                                                                                                                                                                                                                                                                                                                                                                                                                                                                                                                                                                                                                                                                                                                                                            | ng date of any proposed work and app<br>ured and true vertical depths of all pe<br>A. Required subsequent reports shall<br>ompletion in a new interval, a Form 3<br>ding reclamation, have been complete<br>IIT was done<br>waiting on<br><b>OIL CO</b><br>NO<br>NO<br>NO                                                              | rtinent markers and zones.<br>be filed within 30 days<br>3160-4 shall be filed once<br>ed, and the operator has<br>NS. DIV DIST. 3                                                       |  |
| If the proposal is to deepen direction<br>Attach the Bond under which the wo<br>following completion of the involved<br>testing has been completed. Final Al<br>determined that the site is ready for f<br>Attached is a copy of the Mec<br>by third party contractor with I<br>completion operations NMOC                                                                                                                                             | eration (clearly state all pertinent<br>ally or recomplete horizontally, g<br>rk will be performed or provide th<br>d operations. If the operation resu-<br>bandonment Notices shall be filed<br>final inspection.)<br>thanical Integrity Test for the<br>NMOCD witness. In order to<br>D required MIT to be done.                                                                                                                                                        | details, including estimated startin<br>ive subsurface locations and meas<br>he Bond No. on file with BLM/BL<br>lts in a multiple completion or rec<br>only after all requirements, inclu-<br>e 5.5" production casing. No<br>o leave these wells shut in<br>o leave these wells shut in<br>control of the set of the set of the<br>sas incomponent of the set of the<br>g by ABDELGADIR ELMADA<br>Title ENGIN                                                                                                                                                                                                                                                                                                                                                                                                                                                                                                                                                                                                                                                                                                                                                                                                                                                                                                                                                                                                                                                                                                                                                                                                                                                                                                                                                                                                                                                                                                                                                                                                                                                                                                                                                                                                                                                                                                                                                           | ang date of any proposed work and app<br>ured and true vertical depths of all pe<br>A. Required subsequent reports shall<br>ompletion in a new interval, a Form i<br>ding reclamation, have been complete<br>IIT was done<br>waiting on<br><b>OIL CO</b><br>NO<br>NO<br>NO<br>NO<br>NO<br>NO<br>NO<br>NO<br>NO<br>NO<br>NO<br>NO<br>NO | rtinent markers and zones.<br>be filed within 30 days<br>3160-4 shall be filed once<br>ed, and the operator has<br>NS. DIV DIST. 3                                                       |  |
| Attach the Bond under which the wo<br>following completion of the involved<br>testing has been completed. Final A<br>determined that the site is ready for f<br>Attached is a copy of the Mec<br>by third party contractor with I<br>completion operations NMOC<br>14. Thereby certify that the foregoing is<br>Commi<br>Name (Printed/Typed) MICHAEL                                                                                                  | eration (clearly state all pertinent<br>ally or recomplete horizontally, g<br>rk will be performed or provide th<br>d operations. If the operation resu-<br>bandonment Notices shall be filed<br>final inspection.)<br>thanical Integrity Test for the<br>NMOCD witness. In order to<br>D required MIT to be done.                                                                                                                                                        | details, including estimated startin<br>ive subsurface locations and meas<br>he Bond No. on file with BLM/BL<br>lts in a multiple completion or rec-<br>only after all requirements, inclu-<br>te 5.5" production casing. No<br>o leave these wells shut in<br>construction casing. No<br>construction casing. No<br>cons | ang date of any proposed work and app<br>ured and true vertical depths of all pe<br>A. Required subsequent reports shall<br>ompletion in a new interval, a Form i<br>ding reclamation, have been complete<br>IIT was done<br>waiting on<br><b>OIL CO</b><br>NO<br>NO<br>NO<br>NO<br>NO<br>NO<br>NO<br>NO<br>NO<br>NO<br>NO<br>NO<br>NO | rtinent markers and zones.<br>be filed within 30 days<br>3160-4 shall be filed once<br>ed, and the operator has<br>NS. DIV DIST. 3                                                       |  |
| If the proposal is to deepen direction<br>Attach the Bond under which the wo<br>following completion of the involved<br>testing has been completed. Final A<br>determined that the site is ready for f<br>Attached is a copy of the Mec<br>by third party contractor with I<br>completion operations NMOC<br>14. I hereby certify that the foregoing is<br><b>Commi</b><br>Name ( <i>Printed/Typed</i> ) MICHAEL<br>Signature (Electronic 1            | eration (clearly state all pertinent<br>ally or recomplete horizontally, g<br>rk will be performed or provide th<br>doperations. If the operation resu-<br>bandonment Notices shall be filed<br>final inspection.)<br>thanical Integrity Test for th<br>NMOCD witness. In order to<br>D required MIT to be done.<br>s true and correct.<br>Electronic Submission #32<br>For COLEMAN OIL & of<br>tted to AFMSS for processin<br>.T HANSON<br>Submission)<br>THIS SPACE FOI | details, including estimated startin<br>ive subsurface locations and meas<br>he Bond No. on file with BLM/BL<br>Its in a multiple completion or rec<br>only after all requirements, inclu-<br>e 5.5" production casing. No<br>o leave these wells shut in<br>a leave these wells shut in<br>b leave these wells shut in<br>control of the blue we<br>cas incore or casing. No<br>o leave these wells shut in<br>control of the blue we<br>cas incore of the blue we<br>can be blue wells and the<br>case of the blue wells and the blue wells and the<br>case of the blue wells and the blue wells and the<br>case of the blue wells and the blue wells and the<br>case of the blue wells and the blue wells and the blue wells and the<br>case of the blue wells and the blue we                                                       | ang date of any proposed work and app<br>ured and true vertical depths of all pe<br>A. Required subsequent reports shall<br>ompletion in a new interval, a Form i<br>ding reclamation, have been complete<br>IIT was done<br>waiting on<br>OIL CO<br>NO<br>NO<br>NO<br>NO<br>NO<br>NO<br>NO<br>NO<br>NO<br>NO<br>NO<br>NO<br>NO        | rtinent markers and zones.<br>be filed within 30 days<br>8160-4 shall be filed once<br>ed, and the operator has<br>NS. DIV DIST. 3<br>IV 0 3 2015                                        |  |