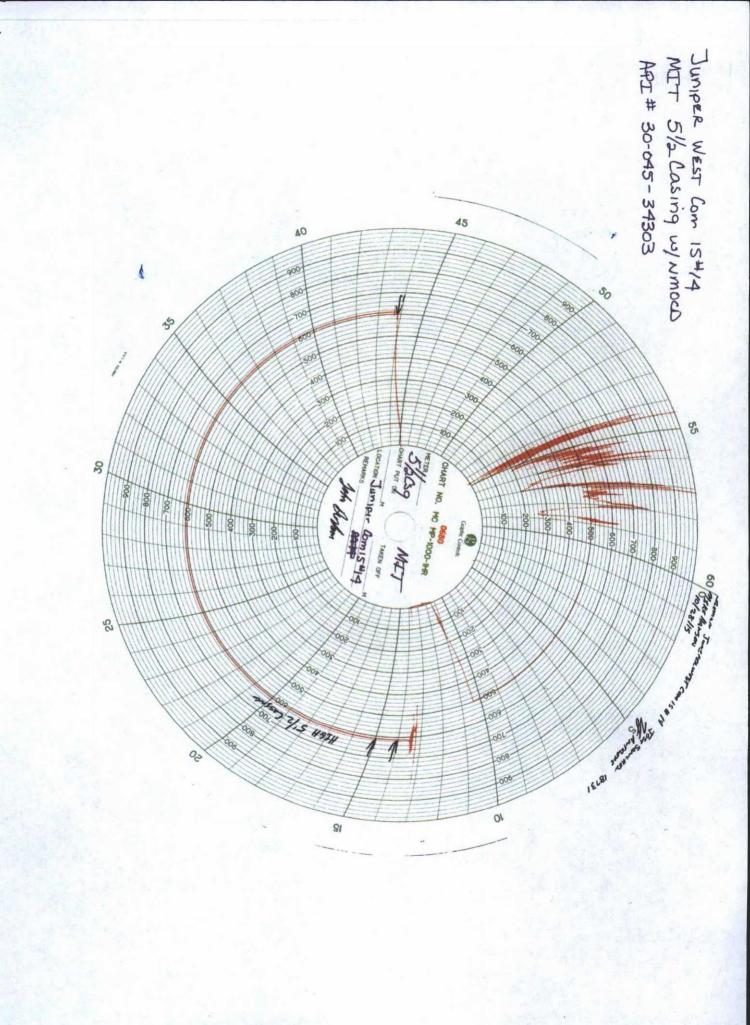

Attached is a copy of the Mechanical Integrity Test for the 5.5" production casing. MIT was done by third party contractor with NMOCD witness. In order to leave these wells shut in waiting on completion operations NMOCD required MIT to be done.