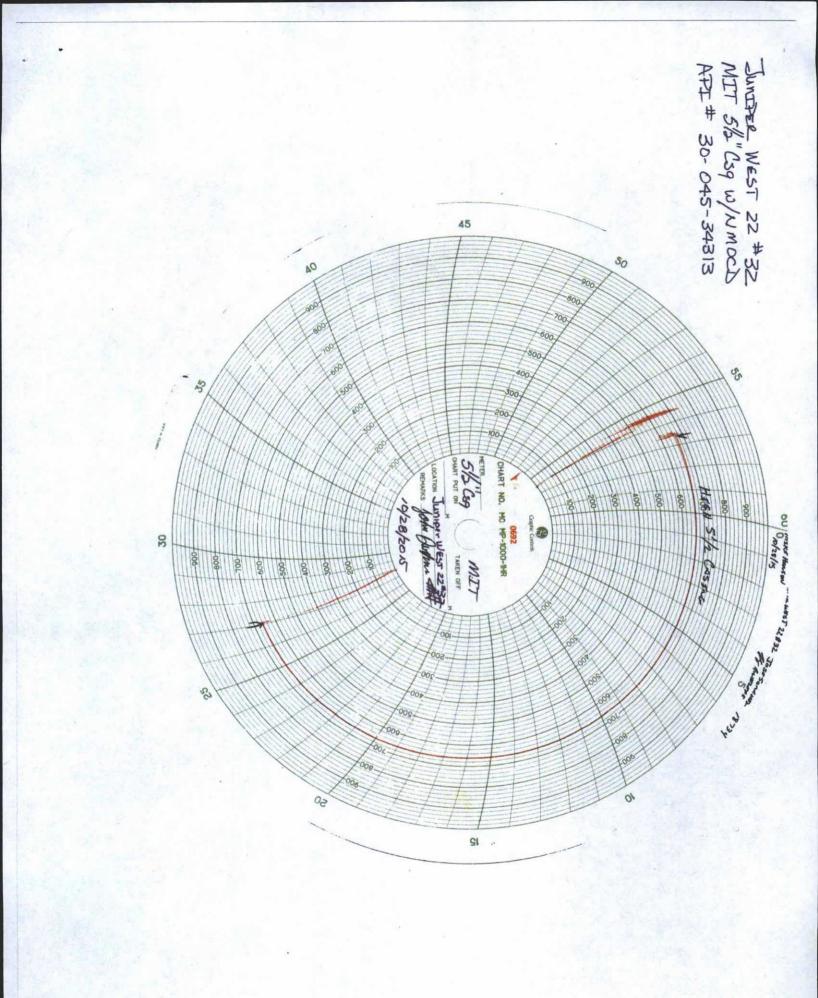

| Form 3160-5<br>(August 2007)       UNITED STATES<br>DEPARTMENT OF THE INTERIOR<br>BUREAU OF LAND MANAGEMENT         SUNDRY NOTICES AND REPORTS ON WELLS<br>Do not use this form for proposals to drill or to re-enter an<br>abandoned well. Use form 3160-3 (APD) for such proposals.         SUBMIT IN TRIPLICATE - Other instructions on reverse side.         1. Type of Well         Oil Well       Gas Well         Other:       COAL BED METHANE |                                                                                                                                                              |                                                                                                               | OME<br>Expir                                                                                                   | FORM APPROVED<br>OMB NO. 1004-0135<br>Expires: July 31, 2010<br>5. Lease Serial No.<br>NMNM104608                    |  |
|--------------------------------------------------------------------------------------------------------------------------------------------------------------------------------------------------------------------------------------------------------------------------------------------------------------------------------------------------------------------------------------------------------------------------------------------------------|--------------------------------------------------------------------------------------------------------------------------------------------------------------|---------------------------------------------------------------------------------------------------------------|----------------------------------------------------------------------------------------------------------------|----------------------------------------------------------------------------------------------------------------------|--|
|                                                                                                                                                                                                                                                                                                                                                                                                                                                        |                                                                                                                                                              |                                                                                                               |                                                                                                                |                                                                                                                      |  |
|                                                                                                                                                                                                                                                                                                                                                                                                                                                        |                                                                                                                                                              |                                                                                                               | 6. If Indian, Allotte                                                                                          | 6. If Indian, Allottee or Tribe Name                                                                                 |  |
|                                                                                                                                                                                                                                                                                                                                                                                                                                                        |                                                                                                                                                              |                                                                                                               | 7. If Unit or CA/A                                                                                             | <ol> <li>7. If Unit or CA/Agreement, Name and/or No.</li> <li>8. Well Name and No.<br/>JUNIPER WEST 22 32</li> </ol> |  |
|                                                                                                                                                                                                                                                                                                                                                                                                                                                        |                                                                                                                                                              |                                                                                                               |                                                                                                                |                                                                                                                      |  |
| 2. Name of Operator Contact: MICHAEL T HANSON<br>COLEMAN OIL & GAS INCORPORATEMail: mhanson@cog-fmn.com                                                                                                                                                                                                                                                                                                                                                |                                                                                                                                                              |                                                                                                               | 9. API Well No.<br>30-045-34313                                                                                | 9. API Well No.<br>30-045-34313-00-X1                                                                                |  |
| 3a. Address                                                                                                                                                                                                                                                                                                                                                                                                                                            | No. (include area code<br>327.0356                                                                                                                           |                                                                                                               | or Exploratory<br>TLAND COAL                                                                                   |                                                                                                                      |  |
| FARMINGTON, NM 87499<br>4. Location of Well (Footage, Sec., 7                                                                                                                                                                                                                                                                                                                                                                                          |                                                                                                                                                              | 11. County or Paris                                                                                           | th and State                                                                                                   |                                                                                                                      |  |
| Sec 22 T24N R11W SWNE 1700FNL 1700FEL<br>36.301545 N Lat, 107.987068 W Lon                                                                                                                                                                                                                                                                                                                                                                             |                                                                                                                                                              |                                                                                                               | SAN JUAN COUNTY, NM                                                                                            |                                                                                                                      |  |
| 12. CHECK APPI                                                                                                                                                                                                                                                                                                                                                                                                                                         | ROPRIATE BOX(ES) TO INDICA                                                                                                                                   | TE NATURE OF                                                                                                  | NOTICE, REPORT, OR OTH                                                                                         | IER DATA                                                                                                             |  |
| TYPE OF SUBMISSION                                                                                                                                                                                                                                                                                                                                                                                                                                     | and the second                                                                                                                                               | TYPE OF ACTION                                                                                                |                                                                                                                |                                                                                                                      |  |
| □ Notice of Intent                                                                                                                                                                                                                                                                                                                                                                                                                                     | Acidize D                                                                                                                                                    | eepen                                                                                                         | Production (Start/Resume)                                                                                      | □ Water Shut-Off                                                                                                     |  |
|                                                                                                                                                                                                                                                                                                                                                                                                                                                        | Alter Casing                                                                                                                                                 | racture Treat                                                                                                 | Reclamation                                                                                                    | □ Well Integrity                                                                                                     |  |
| Subsequent Report                                                                                                                                                                                                                                                                                                                                                                                                                                      | Casing Repair                                                                                                                                                | lew Construction                                                                                              | Recomplete                                                                                                     | □ Other                                                                                                              |  |
| Final Abandonment Notice                                                                                                                                                                                                                                                                                                                                                                                                                               |                                                                                                                                                              | lug and Abandon                                                                                               | I Temporarily Abandon                                                                                          |                                                                                                                      |  |
| BP                                                                                                                                                                                                                                                                                                                                                                                                                                                     | Convert to Injection                                                                                                                                         | lug Back                                                                                                      | □ Water Disposal                                                                                               | and the second second                                                                                                |  |
| determined that the site is ready for f<br>Attached is a copy of the Mec                                                                                                                                                                                                                                                                                                                                                                               | hanical Integrity Test for the 5.5" pro                                                                                                                      | duction casing. M                                                                                             | IT was done                                                                                                    | a, and no operator has                                                                                               |  |
|                                                                                                                                                                                                                                                                                                                                                                                                                                                        |                                                                                                                                                              |                                                                                                               | OIL CONS. I                                                                                                    | DIV DIST. 3                                                                                                          |  |
|                                                                                                                                                                                                                                                                                                                                                                                                                                                        | NOV 0 3 2015                                                                                                                                                 |                                                                                                               |                                                                                                                |                                                                                                                      |  |
|                                                                                                                                                                                                                                                                                                                                                                                                                                                        |                                                                                                                                                              |                                                                                                               |                                                                                                                |                                                                                                                      |  |
| 14. I hereby certify that the foregoing is                                                                                                                                                                                                                                                                                                                                                                                                             | Electronic Submission #322029 veril<br>For COLEMAN OIL & GAS INCO                                                                                            | RPORATED, sent t                                                                                              | o the Farmington                                                                                               |                                                                                                                      |  |
| Commit                                                                                                                                                                                                                                                                                                                                                                                                                                                 | Electronic Submission #322029 verifi                                                                                                                         | RPORATED, sent t                                                                                              | o the Farmington<br>NI on 10/30/2015 (16AE0110SE)                                                              |                                                                                                                      |  |
| Commit                                                                                                                                                                                                                                                                                                                                                                                                                                                 | Electronic Submission #322029 veri<br>For COLEMAN OIL & GAS INCO<br>tted to AFMSS for processing by ABDI                                                     | RPORATED, sent t                                                                                              | o the Farmington<br>NI on 10/30/2015 (16AE0110SE)                                                              |                                                                                                                      |  |
| Commit                                                                                                                                                                                                                                                                                                                                                                                                                                                 | Electronic Submission #322029 veri<br>For COLEMAN OIL & GAS INCO<br>tted to AFMSS for processing by ABDI<br>. T HANSON                                       | RPORATED, sent t                                                                                              | o the Farmington<br>NI on 10/30/2015 (16AE0110SE)<br>EER                                                       |                                                                                                                      |  |
| Commit<br>Name (Printed/Typed) MICHAEL                                                                                                                                                                                                                                                                                                                                                                                                                 | Electronic Submission #322029 veri<br>For COLEMAN OIL & GAS INCO<br>tted to AFMSS for processing by ABDI<br>. T HANSON                                       | RPORATED, sent t<br>ELGADIR ELMADAI<br>Title ENGIN<br>Date 10/29/2                                            | o the Farmington<br>NI on 10/30/2015 (16AE0110SE)<br>EER<br>015                                                |                                                                                                                      |  |
| Commit<br>Name (Printed/Typed) MICHAEL<br>Signature (Electronic S                                                                                                                                                                                                                                                                                                                                                                                      | Electronic Submission #322029 verif<br>For COLEMAN OIL & GAS INCO<br>tted to AFMSS for processing by ABDI<br>T HANSON<br>Submission)<br>THIS SPACE FOR FEDER | RPORATED, sent t<br>ELGADIR ELMADA<br>Title ENGIN<br>Date 10/29/2<br>RAL OR STATE<br>ABDELGA                  | o the Farmington<br>NI on 10/30/2015 (16AE0110SE)<br>EER<br>015                                                | Date 10/30/2011                                                                                                      |  |
| Commit<br>Name (Printed/Typed) MICHAEL<br>Signature (Electronic S<br>Approved By ACCEPT<br>Conditions of approval, if any, are attache                                                                                                                                                                                                                                                                                                                 | Electronic Submission #322029 verif<br>For COLEMAN OIL & GAS INCO<br>tted to AFMSS for processing by ABDI<br>T HANSON<br>Submission)<br>THIS SPACE FOR FEDER | RPORATED, sent t<br>ELGADIR ELMADA<br>Title ENGIN<br>Date 10/29/2<br>RAL OR STATE<br>ABDELGA<br>TitlePETROLE  | o the Farmington<br>NI on 10/30/2015 (16AE0110SE)<br>EER<br>015<br>OFFICE USE<br>ADIR ELMANDANI<br>UM ENGINEER | Date 10/30/2015                                                                                                      |  |
| Commit<br>Name (Printed/Typed) MICHAEL<br>Signature (Electronic S<br>Approved By ACCEPT<br>Conditions of approval, if any, are attache<br>ertify that the applicant holds legal or equilibric house and any set of the applicant to condu-<br>trich would entitle the applicant to condu-<br>trich 18 U.S.C. Section 1001 and Title 43                                                                                                                 | Electronic Submission #322029 verif<br>For COLEMAN OIL & GAS INCO<br>tted to AFMSS for processing by ABDI<br>T HANSON<br>Submission)<br>THIS SPACE FOR FEDER | RPORATED, sent t<br>ELGADIR ELMADAI<br>Title ENGIN<br>Date 10/29/2<br>RAL OR STATE<br>ABDELGA<br>TitlePETROLE | o the Farmington<br>NI on 10/30/2015 (16AE0110SE)<br>EER<br>015<br>OFFICE USE<br>ADIR ELMANDANI<br>UM ENGINEER |                                                                                                                      |  |