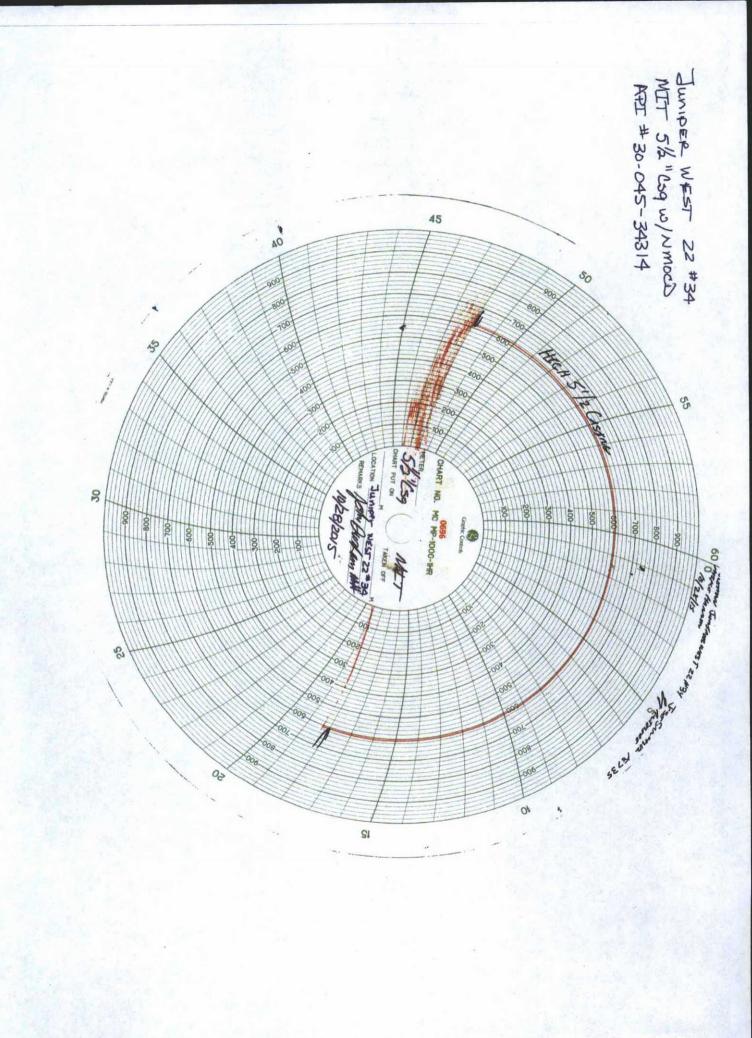

Attached is a copy of the Mechanical Integrity Test for the 5.5" production casing. MIT was done by third party contractor with NMOCD witness. In order to leave these wells shut in waiting on completion operations NMOCD required MIT to be done.