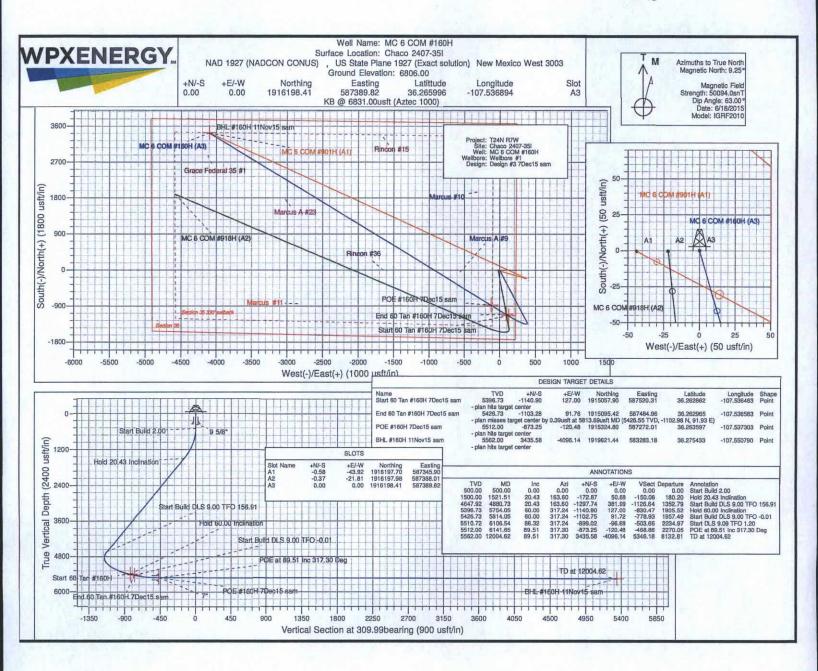

| 1,500.00        | -172.87         | 50.88           | Hold 20.43 Inclination          |  |
| 4,880.73        | 4,647.92        | -1,297.74       | 381.99          | Start Build DLS 9.00 TFO 156.91 |  |
| 5,754.05        | 5,396.73        | -1,140.90       | 127.00          | Hold 60.00 Inclination          |  |
| 5,814.05        | 5,426.73        | -1,102.75       | 91.72           | Start Build DLS 9.00 TFO -0.01  |  |
| 6,106.54        | 5,510.72        | -899.02         | -96.68          | Start DLS 9.09 TFO 1.20         |  |
| 6,141.65        | 5,512.00        | -873.25         | -120.48         | POE at 89.51 Inc 317.30 Deg     |  |
| 12,004.62       | 5,562,00        | 3,435,58        | -4,096.14       | TD at 12004.62                  |  |

## OIL CONS. DIV DIST. 3 DEC 1 8 2015