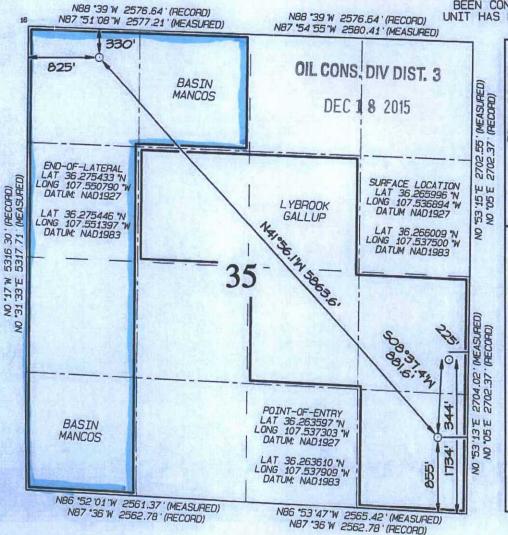

T Pool Name \*Pool Code BASIN MANCOS / LYBROOK GALLURion Field OF 97232 / 42289 Well Number Property Name

'Property Code MC 6 COM 160H Elevation OGRID No \*Operator Name 120782 WPX ENERGY PRODUCTION, LLC 6806

10 Surface Location UL or lot no. Section Feet from the North/South line East/West line Lot Idn Feet from the RIO 24N SOUTH 225 EAST I 35 7W 1734 ARRIBA 11 Bottom Hole Location If Different From Surface North/South line Section Feet from the East/West line RIO 24N D 35 7W 330 NORTH 825 WEST ARRIBA Dedicated Acres Joint or Infill 14 Consolidation Code 5 Order No N/2 SE/4, SE/4 SE/4, NW/4 400.0 SW/4 NE/4, W/2 SW/4 Section 35, T24N, R7W

NO ALLOWABLE WILL BE ASSIGNED TO THIS COMPLETION UNTIL ALL INTERESTS HAVE BEEN CONSOLIDATED OR A NON-STANDARD UNIT HAS BEEN APPROVED BY THE DIVISION



" OPERATOR CERTIFICATION OPERATOR CERTIFICATION

I hereby certify that the information contained herein is true and complete to the best of my knowledge and belief, and that this organization either owns a working interest or unleased mineral interest in the land including the proposed bottom-hole location or has a right to drill this well at this location pursuant to a contract with an owner of such a mineral or working interest, of to a voluntary pooling agreement or a compulsory pooling order heretators entered by the division. 12/14/15 Signature LACEY GRANILLO Date lacey.granillo@wpxenergy.com E-mail Address 18 SURVEYOR CERTIFICATION "SURVETUR CERTIFICATION
I hereby certify that the well location
shown on this plat was plotted from field
notes of actual surveys made by me or under
my