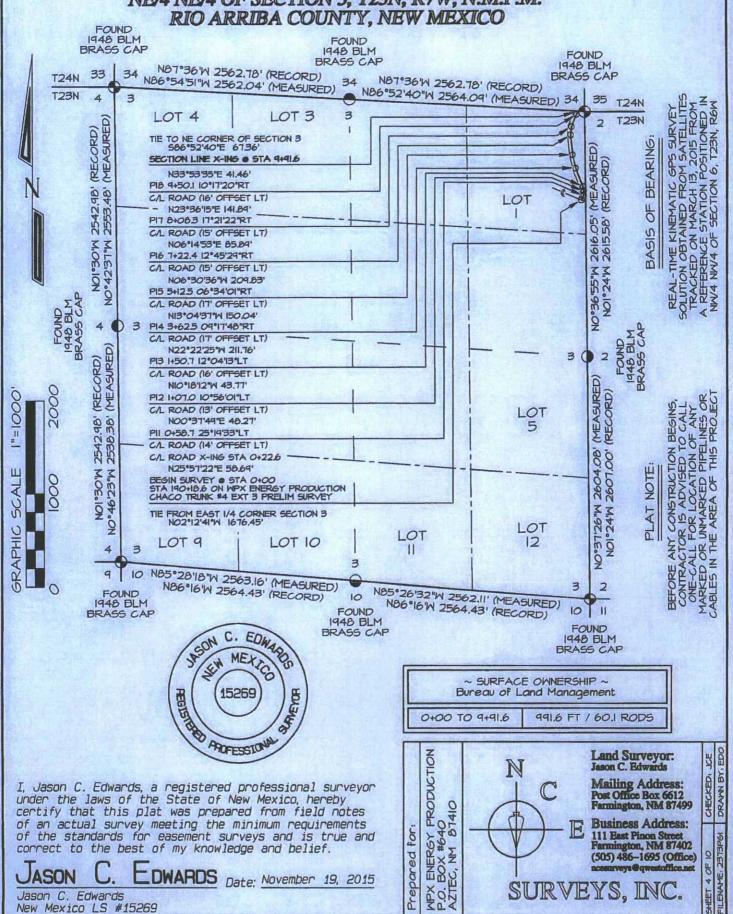

rveyor: CHECKED, JCE N Jason C. Edwards DRAWN BY: Mailing Address: Post Office Box 6612 Farmington, NM 87499 I, Jason C. Edwards, a registered professional surveyor under the laws of the State of New Mexico, hereby certify that this plat was prepared from field notes of an actual survey meeting the minimum requirements **Business Address:** FILENAME: 24735P65 111 East Pinon Street Farmington, NM 87402 (505) 486–1695 (Office) For of the standards for easement surveys and is true and correct to the best of my knowledge and belief. Prepared SHET BOF DWARDS Date: November 19, 2015 ASON SURVEYS, INC Jason C. Edwards New Mexico LS #15269

# WPX ENERGY PRODUCTION, LLC MC 6 COM #160H PROPOSED PIPELINE SURVEY LOCATED IN THE NE/4 NE/4 OF SECTION 3, T23N, R7W, N.M.P.M. RIO ARRIBA COUNTY, NEW MEXICO



## WPX ENERGY PRODUCTION, LLC MC 6 COM #160H 1732' FSL & 269' FEL, SECTION 35, T24N, R7W, N.M.P.M. SAN JUAN COUNTY, NEW MEXICO MPX CHACO 2407-351 #159H EXISTING ACCESS G87& EXISTING ROADWAY 6905 NEW PIPELINE 6363.8' (BLM) GOOG COUNTY ROAD #378 U.S. HIGHWAY #550 72324 OH-Wall Water Tanks 1 3. 1 TOPO NAMES : LYBROOK & CROW MESA EAST ♦ PRODUCING WELL ⊗ PLUGGED & ABANDONED WELL

## Directions from the Intersection of US Hwy 550 & US Hwy 64 in Bloomfield, NM to WPX Energy Production, LLC MC 6 COM #160H 1732' FSL & 269' FEL, Section 35, T24N, R7W, N.M.P.M., Rio Arriba County, NM

#### Latitude: 36.266007°N Longitude: 107.537649°W Datum: NAD1983

From the intersection of US Hwy 550 & US Hwy 64 in Bloomfield, NM, travel Southerly on US Hwy 550 for 48.3 miles to Mile Marker 102.9;

Go Left (North