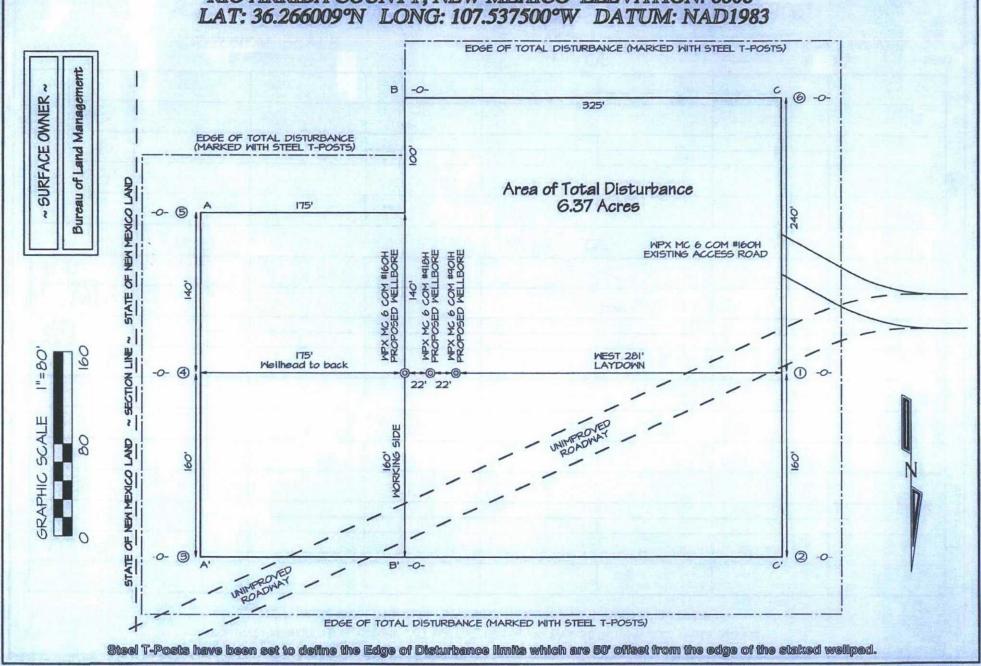

ment or a compulsory pooling order heretators entered by the division. 12/14/15 Signature LACEY GRANILLO Date lacey.granillo@wpxenergy.com E-mail Address 18 SURVEYOR CERTIFICATION "SURVETUR CERTIFICATION
I hereby certify that the well location
shown on this plat was plotted from field
notes of actual surveys made by me or under
my supervision, and that the same is true
and correct to the best of my belief Date Revised: DECEMBER 14, 2015 Survey Date: SEPTEMBER 3, 2013 Signature and Seal of Professional Surveyor C. EDWARDS JASON MEXICO XEW! SPINETOR 15269 POFESSIONAL DWARDS Certificate Number 15269

### WPX ENERGY PRODUCTION, LLC MC 6 COM #160H 1734' FSL & 225' FEL, SECTION 35, T24N, R7W, NMPM RIO ARRIBA COUNTY, NEW MEXICO ELEVATION: 6806' LAT: 36.266009'N LONG: 107.537500'W DATUM: NAD1983



## WPX ENERGY PRODUCTION, LLC MC 6 COM #160H 1734' FSL & 225' FEL, SECTION 35, T24N, R7W, NMPM RIO ARRIBA COUNTY, NEW MEXICO ELEVATION: 6806'

|       | HORIZONT<br>I"=     | AL SCALE  | C/L   | VERTICAL SCALE<br>I"=30' |   |
|-------|---------------------|-----------|-------|--------------------------|---|
| A-A'  | ******              |           |       |                          |   |
| 6816' |                     |           |       |                          |   |
| 6806' |                     |           |       |                          |   |
| 6796' |                     |           |       |                          |   |
|       | a size e a me no si |           |       |                          |   |
|       |                     |           | C/L   |