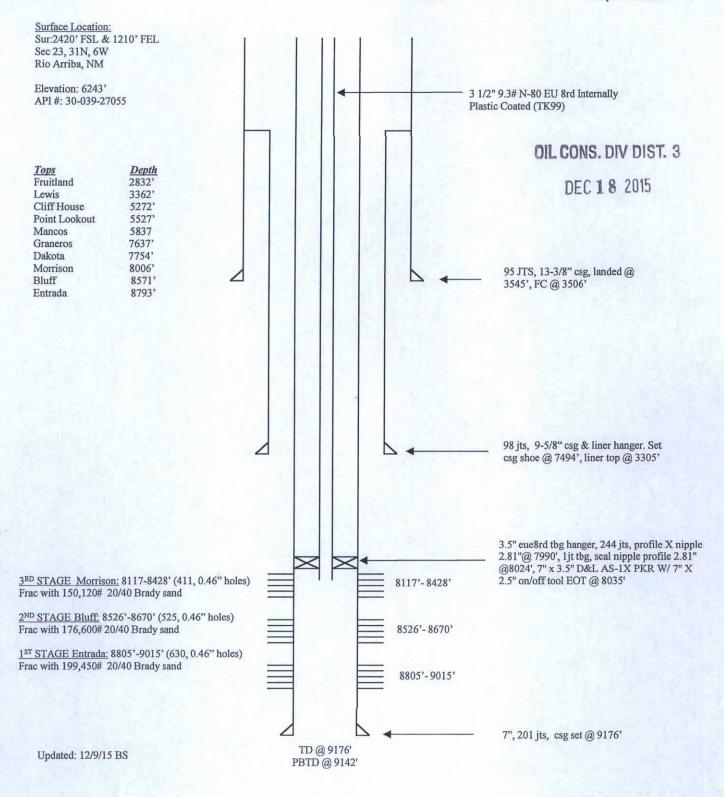

## ROSA UNIT SWD #001 ENTRADA/BLUFF/MORRISON

Spud Date 6/28/04 Completed 11/6/04