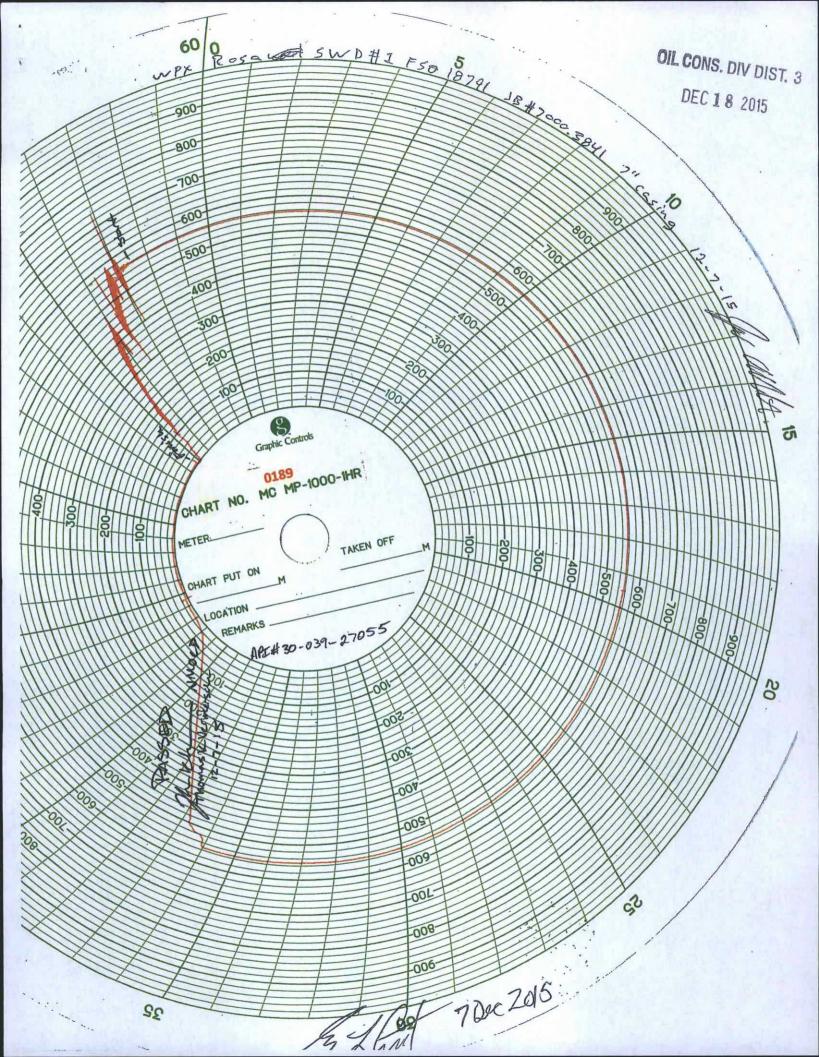

## DEC 1 4 2015

| Form 3160-5<br>(February 2005)                                                                                                                                                                                                                                                                                                                                                                                                                                                                                   | UNITED STAT<br>DEPARTMENT OF THE<br>BUREAU OF LAND MAN                                                                                                                                                                                                                                          | INTERIOR                                                                                                                                                                                                                                                                                                                            | Farmington Field                                                                                                                                                                                                                                                               | Diffice E                                                                                                                                                                                                                       | FORM APPROVED<br>OMB No. 1004-0137<br>xpires: March 31, 2007                                                                                                                                                                                                                                                                                                   |
|------------------------------------------------------------------------------------------------------------------------------------------------------------------------------------------------------------------------------------------------------------------------------------------------------------------------------------------------------------------------------------------------------------------------------------------------------------------------------------------------------------------|-------------------------------------------------------------------------------------------------------------------------------------------------------------------------------------------------------------------------------------------------------------------------------------------------|-------------------------------------------------------------------------------------------------------------------------------------------------------------------------------------------------------------------------------------------------------------------------------------------------------------------------------------|--------------------------------------------------------------------------------------------------------------------------------------------------------------------------------------------------------------------------------------------------------------------------------|---------------------------------------------------------------------------------------------------------------------------------------------------------------------------------------------------------------------------------|----------------------------------------------------------------------------------------------------------------------------------------------------------------------------------------------------------------------------------------------------------------------------------------------------------------------------------------------------------------|
| SUNDRY NOTICES AND REPORTS ON WELLS                                                                                                                                                                                                                                                                                                                                                                                                                                                                              |                                                                                                                                                                                                                                                                                                 |                                                                                                                                                                                                                                                                                                                                     |                                                                                                                                                                                                                                                                                | 5. Lease Serial No.<br>NMSF-078771                                                                                                                                                                                              |                                                                                                                                                                                                                                                                                                                                                                |
| Do not use this form for proposals to drill or to re-enter an abandoned well. Use Form 3160-3 (APD) for such proposals.                                                                                                                                                                                                                                                                                                                                                                                          |                                                                                                                                                                                                                                                                                                 |                                                                                                                                                                                                                                                                                                                                     |                                                                                                                                                                                                                                                                                | 6. If Indian, Allottee or Tribe Name                                                                                                                                                                                            |                                                                                                                                                                                                                                                                                                                                                                |
| SUBMIT IN TRIPLICATE – Other instructions on page 2. 1. Type of Well                                                                                                                                                                                                                                                                                                                                                                                                                                             |                                                                                                                                                                                                                                                                                                 |                                                                                                                                                                                                                                                                                                                                     |                                                                                                                                                                                                                                                                                | 7. If Unit of CA/Agreement, Name and/or No.<br>Rosa Unit                                                                                                                                                                        |                                                                                                                                                                                                                                                                                                                                                                |
| OIL CONS. DIV DIST. 3                                                                                                                                                                                                                                                                                                                                                                                                                                                                                            |                                                                                                                                                                                                                                                                                                 |                                                                                                                                                                                                                                                                                                                                     |                                                                                                                                                                                                                                                                                | 8. Well Name                                                                                                                                                                                                                    | and No.                                                                                                                                                                                                                                                                                                                                                        |
| Oil Well Gas Well Other DEC 18 2015                                                                                                                                                                                                                                                                                                                                                                                                                                                                              |                                                                                                                                                                                                                                                                                                 |                                                                                                                                                                                                                                                                                                                                     |                                                                                                                                                                                                                                                                                | Rosa Unit #1 SWD                                                                                                                                                                                                                |                                                                                                                                                                                                                                                                                                                                                                |
| 2. Name of Operator DEC 10 2013<br>WPX Energy Production Company, LLC                                                                                                                                                                                                                                                                                                                                                                                                                                            |                                                                                                                                                                                                                                                                                                 |                                                                                                                                                                                                                                                                                                                                     |                                                                                                                                                                                                                                                                                | 9. API Well No.<br>30-039-27055                                                                                                                                                                                                 |                                                                                                                                                                                                                                                                                                                                                                |
| 3a. Address   3b. Phone No. (include area code)                                                                                                                                                                                                                                                                                                                                                                                                                                                                  |                                                                                                                                                                                                                                                                                                 |                                                                                                                                                                                                                                                                                                                                     |                                                                                                                                                                                                                                                                                | 10. Field and Pool or Exploratory Area                                                                                                                                                                                          |                                                                                                                                                                                                                                                                                                                                                                |
| PO Box 640         Aztec, NM 87410         505-333-1816           4. Location of Well (Footage, Sec., T., R., M., or Survey Description)                                                                                                                                                                                                                                                                                                                                                                         |                                                                                                                                                                                                                                                                                                 |                                                                                                                                                                                                                                                                                                                                     |                                                                                                                                                                                                                                                                                | 11. Country or Parish, State                                                                                                                                                                                                    |                                                                                                                                                                                                                                                                                                                                                                |
| 2,420' FSL & 1,210' FEL (                                                                                                                                                                                                                                                                                                                                                                                                                                                                                        | Unj                                                                                                                                                                                                                                                                                             |                                                                                                                                                                                                                                                                                                                                     | Rio Arriba, NM                                                                                                                                                                                                                                                                 |                                                                                                                                                                                                                                 |                                                                                                                                                                                                                                                                                                                                                                |
| 12. CHEC                                                                                                                                                                                                                                                                                                                                                                                                                                                                                                         | K THE APPROPRIATE BOX(E                                                                                                                                                                                                                                                                         | 5) TO INDICATE NA                                                                                                                                                                                                                                                                                                                   | TURE OF NOTICE, R                                                                                                                                                                                                                                                              | EPORT OR OT                                                                                                                                                                                                                     | HER DATA                                                                                                                                                                                                                                                                                                                                                       |
| TYPE OF SUBMISSION                                                                                                                                                                                                                                                                                                                                                                                                                                                                                               | AISSION TYPE OF ACTION                                                                                                                                                                                                                                                                          |                                                                                                                                                                                                                                                                                                                                     |                                                                                                                                                                                                                                                                                |                                                                                                                                                                                                                                 |                                                                                                                                                                                                                                                                                                                                                                |
| Notice of Intent                                                                                                                                                                                                                                                                                                                                                                                                                                                                                                 | Acidize                                                                                                                                                                                                                                                                                         | Deepen                                                                                                                                                                                                                                                                                                                              | Production (Star                                                                                                                                                                                                                                                               | rt/Resume) Water Shut-Off                                                                                                                                                                                                       |                                                                                                                                                                                                                                                                                                                                                                |
|                                                                                                                                                                                                                                                                                                                                                                                                                                                                                                                  | Alter Casing                                                                                                                                                                                                                                                                                    | Fracture Treat                                                                                                                                                                                                                                                                                                                      | Reclamation                                                                                                                                                                                                                                                                    |                                                                                                                                                                                                                                 | Well Integrity                                                                                                                                                                                                                                                                                                                                                 |
| Subsequent Report                                                                                                                                                                                                                                                                                                                                                                                                                                                                                                | Casing Repair                                                                                                                                                                                                                                                                                   | New Construction                                                                                                                                                                                                                                                                                                                    | Recomplete                                                                                                                                                                                                                                                                     |                                                                                                                                                                                                                                 | Other <u>Convert WSW</u><br>to SWD                                                                                                                                                                                                                                                                                                                             |
| 63                                                                                                                                                                                                                                                                                                                                                                                                                                                                                                               |                                                                                                                                                                                                                                                                                                 | Plug and Abandon                                                                                                                                                                                                                                                                                                                    | Temporarily Ab                                                                                                                                                                                                                                                                 | bandon                                                                                                                                                                                                                          |                                                                                                                                                                                                                                                                                                                                                                |
| Final Abandonment Notice                                                                                                                                                                                                                                                                                                                                                                                                                                                                                         | Convert to                                                                                                                                                                                                                                                                                      | Plug Back                                                                                                                                                                                                                                                                                                                           | Water Disposal                                                                                                                                                                                                                                                                 |                                                                                                                                                                                                                                 |                                                                                                                                                                                                                                                                                                                                                                |
| all pertinent markers and z<br>subsequent reports must be<br>recompletion in a new inter<br>requirements, including ret<br><u>11/30/15-</u> MIRU<br><u>12/1/15-</u> CIRC<br><u>12/2/15-</u> POOH ESP<br><u>12/3/15-</u> CONTINUE TO POOH<br>n-80 tbg with collar and bull plug<br><u>12/4/15-</u> th with 7" x 3.5" D & L A<br>hanger.set pkr load tbg and csg,<br>land 3.5" @ 8035', eue84 N-80<br>profile 2.81" @8024, 7" x 3.5" D<br>gained 15psi in 15 minutes prob<br><u>12/7/15-</u> RU Antelope S&S and 1 | . TIH WITH PACKER<br>S-1X with 7" x 2 1/2" on /off tool, 1<br>release on/off tool circulate pkr flu<br>(tk=99) plastic lined tbg tbg as follo<br>&L AS=1X PKR W/ 7" X 2.5" on/off<br>ably due to temp increase open csg<br>Preform successful MIT as follows: Ic<br>and Thomas Vermerson. GOOD- | the work will be per<br>ompletion of the invol-<br>once testing has been<br>and the operator has de<br>ent to midland ( pump r<br>it 3.5"eue8rd n-80 tbg 2<br>id with corrosion contro<br>ws top down: 3.5" eue8<br>tool EOT @ 8035'.( set<br>tool EOT @ 8035'.( set<br>to FB tank to allow for<br>bad and pressure test of<br>RDMO | formed or provide the l<br>ved operations. If the op<br>completed. Final Aban<br>termined that the site is<br>nodel D3500n CR-CT w<br>2.81"profile nipple, 244-<br>ol down csg re-engage p<br>Brd tbg hanger, , 244 jts,<br>43k down on pkr, 15k of<br>fluid expansion and pre | Bond No. on file<br>peration results :<br>donment Notice<br>ready for final :<br>ith 6' Cavins Des<br>3.5" eue8rd n-80<br>kr with on/off too<br>profile X nipple ;<br>n hanger). press<br>pare for MIT test<br>minutes witnesse | e with BLM/BIA. Required<br>in a multiple completion or<br>s must be filed only after all<br>inspection.)<br>sander) also Id 10jts 2.375" eue8rd<br>0 (tk-99) plastic lined tbg, 3.5" tbg<br>1<br>2.81"@ 7990' 1jt tgb, seal nipple<br>sure test backside to 500psi<br>t on Monday. ALL OK. SDFW.<br>ed and passed by OCD<br>CCEPTED FOR RECORD<br>DEC 15 2015 |
| Signature                                                                                                                                                                                                                                                                                                                                                                                                                                                                                                        |                                                                                                                                                                                                                                                                                                 | Date                                                                                                                                                                                                                                                                                                                                |                                                                                                                                                                                                                                                                                |                                                                                                                                                                                                                                 | Y: Madine                                                                                                                                                                                                                                                                                                                                                      |
|                                                                                                                                                                                                                                                                                                                                                                                                                                                                                                                  | THIS SPACE FOI                                                                                                                                                                                                                                                                                  | R FEDERAL OF                                                                                                                                                                                                                                                                                                                        | R STATE OFFICE                                                                                                                                                                                                                                                                 | USE                                                                                                                                                                                                                             | 282 T202 CSUTS                                                                                                                                                                                                                                                                                                                                                 |
| Approved by                                                                                                                                                                                                                                                                                                                                                                                                                                                                                                      | V                                                                                                                                                                                                                                                                                               |                                                                                                                                                                                                                                                                                                                                     |                                                                                                                                                                                                                                                                                |                                                                                                                                                                                                                                 |                                                                                                                                                                                                                                                                                                                                                                |
|                                                                                                                                                                                                                                                                                                                                                                                                                                                                                                                  | attached. Approval of this notice de<br>al or equitable title to those rights in<br>to conduct operations thereon.                                                                                                                                                                              | bes not warrant or                                                                                                                                                                                                                                                                                                                  | ffice                                                                                                                                                                                                                                                                          |                                                                                                                                                                                                                                 | Date                                                                                                                                                                                                                                                                                                                                                           |
|                                                                                                                                                                                                                                                                                                                                                                                                                                                                                                                  | Title 43 U.S.C. Section 1212, make<br>or fraudulent statements or represen                                                                                                                                                                                                                      |                                                                                                                                                                                                                                                                                                                                     |                                                                                                                                                                                                                                                                                | y to make to any                                                                                                                                                                                                                | department or agency of the                                                                                                                                                                                                                                                                                                                                    |
| (Instructions on page 2)                                                                                                                                                                                                                                                                                                                                                                                                                                                                                         |                                                                                                                                                                                                                                                                                                 | NMOCD                                                                                                                                                                                                                                                                                                                               | p.V                                                                                                                                                                                                                                                                            |                                                                                                                                                                                                                                 | The second second                                                                                                                                                                                                                                                                                                                                              |