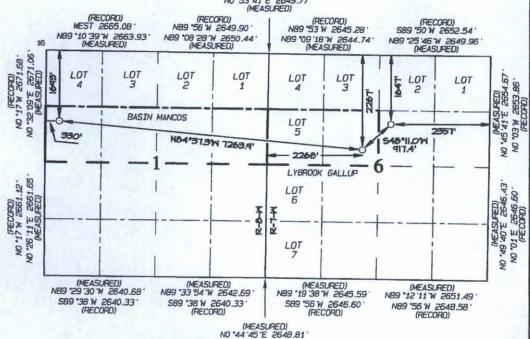

## OIL CONSERVATION DIVISION 1220 South St. Francis Drive Santa Fe. NM 87505

WELL LOCATION AND ACREAGE DEDICATION PLAT Pool Name APT Number Pool Code 97232 / 42289 BASIN MANCOS / LYBROOK GALLUP

roperty Code Well Number Property Name 2 MC 7 COM 274H \*Elevation OGRID No. \*Operator Name 6970 120782 WPX ENERGY PRODUCTION, LLC

10 Surface Location

| Od 1000 Loudezon                                                          |           |          |                    |                                  |                        |                  |                    |                        |               |  |  |
|---------------------------------------------------------------------------|-----------|----------|--------------------|----------------------------------|------------------------|------------------|--------------------|------------------------|---------------|--|--|
| G G                                                                       | Section 6 | 23N      | Range<br>7W        | Lot Idn                          | Feet from the          | NORTH            | Feet from the 2357 | East/West line<br>EAST | RIO<br>ARRIBA |  |  |
|                                                                           |           |          | 11 Botto           | m Hole                           | Location I             | f Different      | From Surfac        | е                      |               |  |  |
| UL or lot no.                                                             | Section   | Township | Range              | Lat Idn                          | Feet from the          | North/South line | Feet from the      | East/West line         | County        |  |  |
| E                                                                         | 1         | 23N      | 8W                 | 11190                            | 1693                   | NORTH            | 330                | WEST                   | SAN JUAN      |  |  |
| **Dedicated S/2 NW/4 - Sec 6, T23N, R7W 240.30 S/2 N/2 - Sec 1, T23N, R8W |           |          | 19 Joint or Infill | <sup>14</sup> Consolidation Code | <sup>8</sup> Order No. |                  |                    |                        |               |  |  |

NO ALLOWABLE WILL BE ASSIGNED TO THIS COMPLETION UNTIL ALL INTERESTS HAVE BEEN CONSOLIDATED OR A NON-STANDARD UNIT HAS BEEN APPROVED BY THE DIVISION

END-OF-LATERAL 1693' FNL 330' FWL SECTION 1, 723N, RBW LAT: 36.258870'N LONG: 107.640500'W DATUM: NAD1927

LAT: 36.258883 \*N LONG: 107.641110 \*W DATUM: NAD1983

POINT-OF-ENTRY 2267 FNL 2268 FWL SECTION 6, 723N, R7W LAT: 36.257284 N LONG: 107.615945 W DATUM: NAD1927

LAT: 36.257296 "N LONG: 107.616554 "W DATUM: NAD1983

SURFACE LOCATION 1647' FNL 2357' FEL SECTION 6, T23N, R7W LAT: 36.258989 'N LONG: 107.613655 'W DATUM: NAD1927

LAT: 36.259002 \*N LONG: 107.614264 \*W DATUM: NAD1983

(RECORD) NO \*06 E 2649.24 NO "53'41"E 2649.77 (MEASURED)