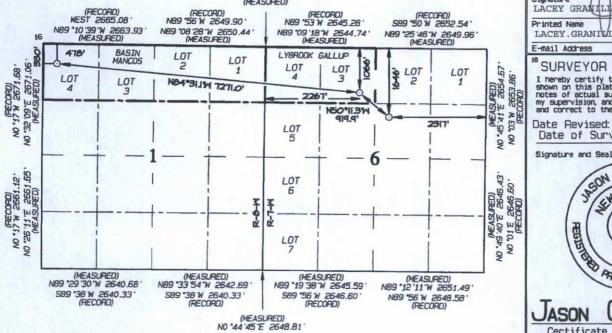

NAME CHANGE

|                                                               |              |                  | NELL I             | _OCATIC           | IN AND AC                                   | HEAGE DEDI                       | CATION PLA                                |                     |                |                     |  |
|---------------------------------------------------------------|--------------|------------------|--------------------|-------------------|---------------------------------------------|----------------------------------|-------------------------------------------|---------------------|----------------|---------------------|--|
| "Pool Cod<br>20.039-31244 97232 / 4                           |              |                  |                    | le<br>12289       | "Pool Name<br>BASIN MANCOS / LYBROOK GALLUP |                                  |                                           |                     |                |                     |  |
| *Property<br>3157                                             | erty Code *F |                  |                    |                   |                                             | *Property Name<br>MC 7 COM       |                                           |                     |                | Well Number<br>161H |  |
| 'OGRID No. *Operator Name   120782 WPX ENERGY PRODUCTION, LLC |              |                  |                    |                   |                                             |                                  | 12                                        | "Elevation<br>6970' |                |                     |  |
|                                                               |              |                  |                    |                   | <sup>10</sup> Surface                       | Location                         |                                           |                     |                | 5.5 2.5             |  |
| UL or lot no.<br>B                                            | Section<br>6 | Township<br>23N  | Range<br>7W        | Lot Idn           | Feet from the                               | North/South line<br>NORTH        | Feet from the East/Hest line<br>2317 EAST |                     |                | RIO<br>ARRIBA       |  |
| 4-15                                                          |              | 1                | <sup>1</sup> Botto | m Hole            | Location I                                  | f Different                      | From Surfac                               | е                   |                |                     |  |
| UL or lot no.<br>D                                            | Section<br>1 | Township<br>23N  | Range<br>8W        | Lot Ian<br>4      | Feet from the<br>478                        | North/South line                 | Feet from the                             |                     | est line<br>ST | SAN JUA             |  |
| <sup>2</sup> Dedicated N/<br>Acres N/<br>241.06 N             | 2 NW/2       | 4 - Sec<br>- Sec | 6, T23<br>1, T23   | BN, R7W<br>N, R8W | <sup>13</sup> Joint or Infill               | <sup>14</sup> Consolidation Code | <sup>15</sup> Order No.                   |                     |                |                     |  |
| CHARLES CO.                                                   | -            |                  |                    |                   |                                             |                                  |                                           |                     |                |                     |  |

NO ALLOWABLE WILL BE ASSIGNED TO THIS COMPLETION UNTIL ALL INTERESTS HAVE BEEN CONSOLIDATED OR A NON-STANDARD UNIT HAS BEEN APPROVED BY THE DIVISION

END-OF-LATERAL 478' FNL 330' FWL SECTION 1, T23N, R8W LAT: 36.262206 N LONG: 107.640520 W DATUM: NAD1927

LAT: 36.262219 \*N LONG: 107.641130 \*W DATUM: NAD1983

POINT-OF-ENTRY 1066'FNL 2267'FwL SECTION 6, T23N, R7W LAT: 36.260581'N LONG: 107.615944'W DATUM: NAD1927

LAT: 36.260594 "N LONG: 107.616553 "W DATUM: NAD1983

SURFACE LOCATION 1646' FNL 2317' FEL SECTION 6, T23N, R7W LAT: 36.258991'N LONG: 107.513520'W DATUM: NAD1927

LAT: 36.259004 "N LONG: 107.514129 "W DATUM: NAD1983

17

OPERATOR CERTIFICATION

NO \*03 W 2647.92 (RECORD)