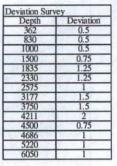

| Deviation Survey |           |  |
|------------------|-----------|--|
| Depth            | Deviation |  |
| 362              | 0.5       |  |
| 830              | 0.5       |  |
| 1000             | 0.5       |  |
| 1500             | 0.75      |  |
| 1835             | 1.25      |  |
| 2330             | 1.25      |  |
| 2575             | 1         |  |
| 3177             | 1.5       |  |
| 3750             | 1.5       |  |
| 4211             | 2         |  |
| 4500             | 0.75      |  |
| 4686             | 1         |  |
| 5220             | 1         |  |
| (050             | -         |  |