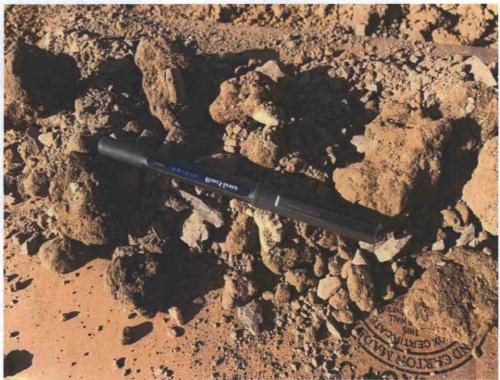

Figure 5: Mixed (3:1) drill cuttings. The soil matrix is approximately 1/3 rock, 1/3 fines, and 1/3 stablized cuttings.

Figure 6: Bedrock from the excavation spoils that make up a portion of the buried cuttings matrix.