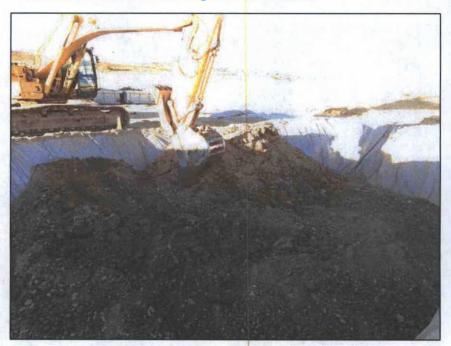

## Bridgecreek Kingsnake 34-6

Figure 1: Excavating the cuttings trench.

Figure 2: Mixing the drill cuttings with clean soil from trench excavation. Stablization was achieved at a ratio of 1 (clean): 1 (cuttings).