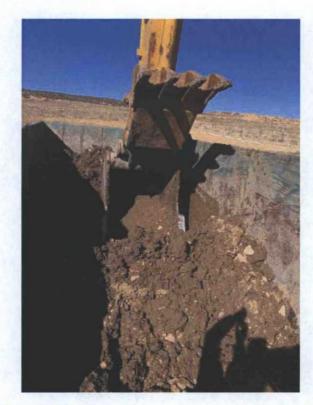

## Bridgecreek Kingsnake 34-6

Figure 1: Excavating the cuttings trench.

Figure 2: Mixing the drill cuttings with clean soil from trench excavation. Stablization was achieved at a ratio of 1 (clean): 1 (cuttings).