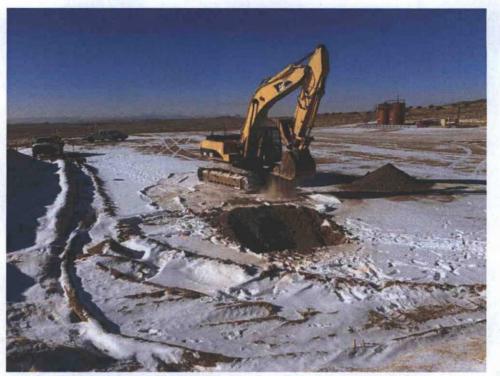

## Bridgecreek Kingsnake 34-6

Figure 1: Excavating the cuttings trench.

Figure 2: Mixing the drill cuttings with clean soil from trench excavation. Stablization was achieved at a ratio of 1 (clean): 1 (cuttings).