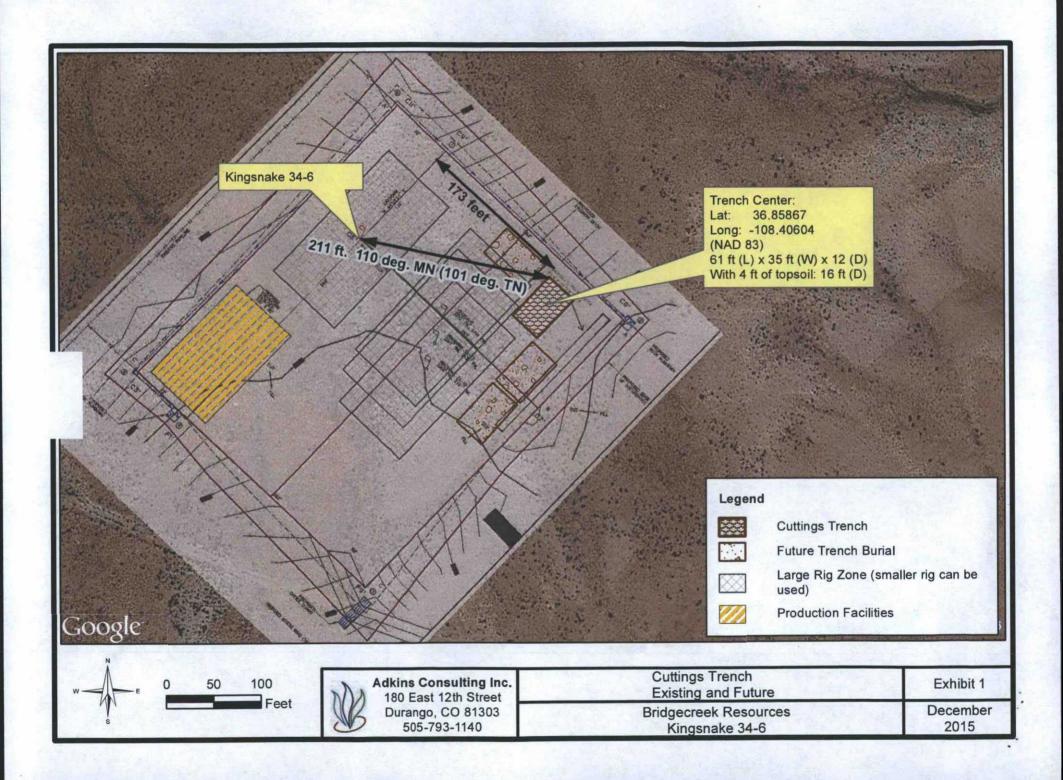

The dimensions of the cuttings trench changed from the original size as presented in the APD and SUPO. The northwest corner of the cuttings trench is 211 feet bearing 110 deg. magnetic north (MN) [101 deg. true north (TN)] from the Kingsnake 34-6 wellhead. The cuttings trench measures 61 ft (L) x 35 ft (W) x 12 ft (D). Including the 4-foot topsoil cap, the total depth of the trench is 16 ft.

## **Exhibits**

Bridgecreek Kingsnake 34-6