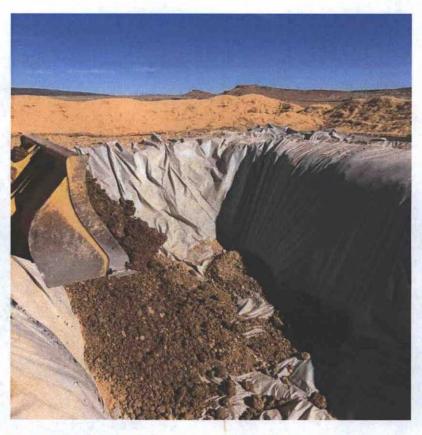

Bridgecreek Kingsnake 34-6

12/30/2015

Figure 3: Placing the 3(clean):1(cuttings) mixed drill cuttings into the cuttings trench. The trench is lined with a 20-mil string reinforced LLDPE liner.

Figure 4: Spreading the mixed cuttings in the burial trench.