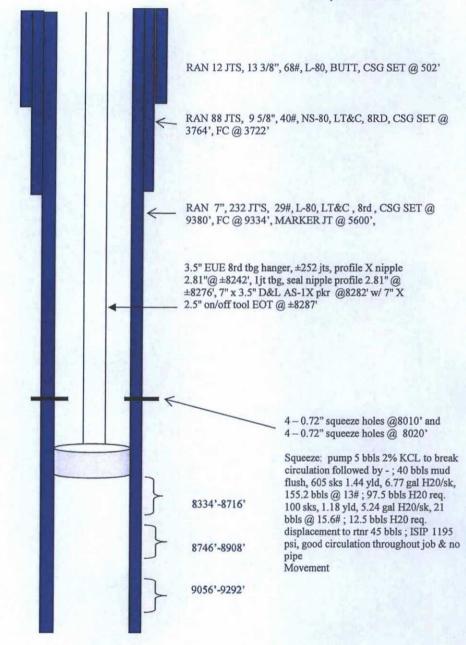

## ROSA UNIT SWD #002 ENTRADA

Spud Date 8/26/10 Completed 10/29/10

Surface Location: Sur:2460' FNL & 2095' FWL BHL: 2414' FNL & 1951' FWL Sec 25, 31N, 5W Rio Arriba, NM

Elevation: 6447' GR API #: 30-039-30812

| Tops          | Depth |
|---------------|-------|
| Fruitland     | 3080  |
| Lewis         | 3607  |
| Cliff House   | 5521' |
| Point Lookout | 5744' |
| Mancos        | 6204  |
| Graneros      | 7850' |
| Dakota        | 7992' |
| Morrison      | 8218' |
| Bluff         | 8736' |
| Entrada       | 9052' |

3RD STAGE Morrison: 8334-8716' (432, 0.38" holes) Frac with 183,336# 20/40 White Sand

2<sup>ND</sup> STAGE Bluff: 8746'-8908' (486, 0.38" holes) Frac with 186,400# 20/40 Badger

1<sup>ST</sup> STAGE Entrada: 9056'-9292' (708, 0.38" holes) Frac with 233,000# 20/40 Badger

TD @ 9383' PBTD @ 9334'

| HOLE SIZE | CASING       | CEMENT   | CU. FT.     | CMT TOP     |
|-----------|--------------|----------|-------------|-------------|
| 17 1/2"   | 13 3/8", 68# | 690 s xs | 792 cu.ft.  | surface     |
| 12 1/4"   | 9 5/8", 40#  | 870 s xs | 1783 cu.ft. | surface     |
| 8 3/4"    | 7", 29#      | 705 s xs | 989 cu.ft.  | 3400' - CBL |