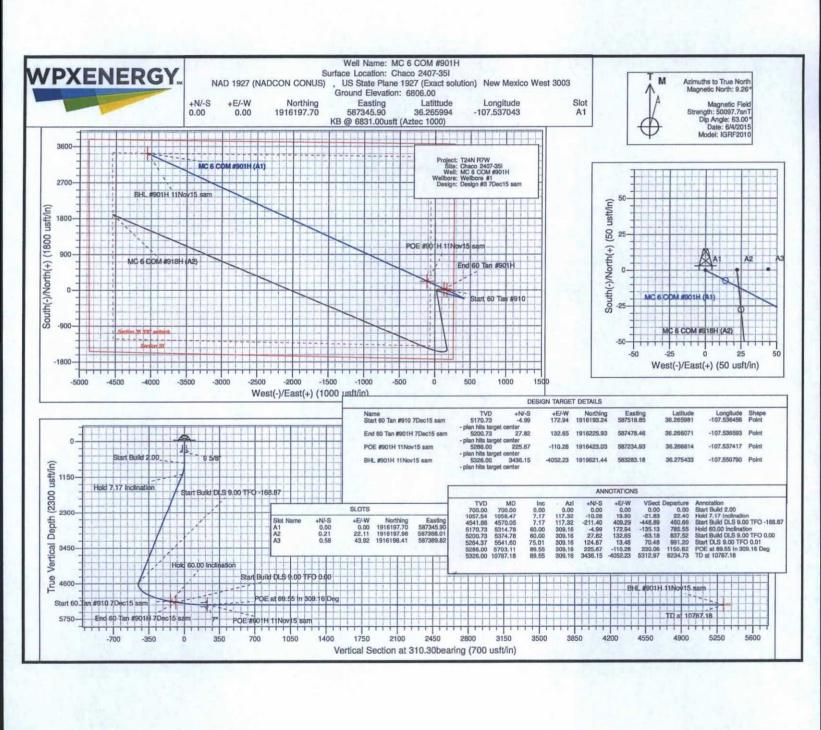

## **WPX Energy**

T24N R7W Chaco 2407-35I MC 6 COM #901H - Slot A1

Wellbore #1

Plan: Design #3 7Dec15 sam

#### Planning Report

Database: COMPASS
Company: WPX Energy
Project: T24N R7W
Site: Chaco 2407-35I
Well: MC 6 COM #901H
Wellbore: Wellbore #1
Design: Design #3 7Dec15 sam

Local Co-ordinate Reference: TVD Reference: MD Reference: North Reference: Survey Calculation Method: Well MC 6 COM #901H (A1) - Slot A1 KB @ 6831.00usft (Aztec 1000) KB @ 6831.00usft (Aztec 1000) True

True

Minimum Curvature

Project T24N R7W

Map System: Geo Datum: US State Plane 1927 (Exact solution) NAD 1927 (NADCON CONUS)

System Datum:

Mean Sea Level

Geo Datum: NAD 1927 (NADCON CO Map Zone: New Mexico West 3003

Site Chaco 2407-35I Northing: 1,916,198.41 usft Site Position: Latitude: 36.265996 -107.536894 Lat/Long Easting: 587,389.82 usft Longitude: From: **Position Uncertainty:** 0.00 usft Slot Radius: 13.200 in **Grid Convergence:** 0.18

Well MC 6 COM #901H - Slot A1 -0.57 usft 1,916,197.70 usft 36.265995 **Well Position** +N/-S Northing: Latitude: +E/-W -107.537043 -43.92 usft 587,345.90 usft Longitude: Easting: 6,806.00 usft **Position Uncertainty** 0.00 usft Wellhead Elevation: 0.00 usft **Ground Level:** 

Wellbore #1 Wellbore Magnetics **Model Name** Sample Date Declination Dip Angle **Field Strength** (nT) (°) (°) 50,098 IGRF2010 6/4/2015 9,26 63.00

Design Design #3 7Dec15 sam **Audit Notes:** Version: Phase: PLAN Tie On Depth: 0.00 **Vertical Section:** +N/-S Depth From (TVD) +E/-W Direction (usft) (usft) (bearing) (usft) 0.00 0.00 310.30 0.00

| Measured<br>Depth<br>(usft) | Inclination (°) | Azimuth<br>(bearing) | Vertical<br>Depth<br>(usft) | +N/-S<br>(usft) | +E/-W<br>(usft) | Dogleg<br>Rate<br>(°/100usft) | Build<br>Rate<br>(°/100usft) | Turn<br>Rate<br>(°/100usft) | TFO<br>(°) | Target               |
|-----------------------------|-----------------|----------------------|-----------------------------|-----------------|-----------------|-------------------------------|------------------------------|-----------------------------|------------|----------------------|
| 0.00                        | 0.00            | 0.00                 | 0.00                        | 0.00            | 0.00            | 0.00                          | 0.00                         | 0.00                        | 0.00       |                      |
| 700.00                      | 0.00            | 0.00                 | 700.00                      | 0.00            | 0.00            | 0.00                          | 0.00                         | 0.00                        | 0.00       |                      |
| 1,058.47                    | 7.17            | 117.32               | 1,057.54                    | -10.28          | 19.90           | 2.00                          | 2.00                         | 0.00                        | 117.32     |                      |
| 4,570.05                    | 7.17            | 117.32               | 4,541.66                    | -211.40         | 409.29          | 0.00                          | 0.00                         | 0.00                        | 0.00       |                      |
| 5,314.78                    | 60.00           | 309.16               | 5,170.73                    | -4.99           | 172.94          | 9.00                          | 7.09                         | -22.58                      | -168.87    | Start 60 Tan #910 7D |
| 5,374.78                    | 60.00           | 309.16               | 5,200.73                    | 27.82           | 132.65          | 0.00                          | 0.00                         | 0.00                        | 0.00       | End 60 Tan #901H 70  |
| 5,541.60                    | 75.01           | 309.16               | 5,264.37                    | 124.87          | 13.48           | 9.00                          | 9.00                         | 0.00                        | 0.00       |                      |
| 5,703.11                    | 89.55           | 309.16               | 5,286.00                    | 225.67          | -110.28         | 9.00                          | 9.00                         | 0.00                        | 0.01       | POE #901H 11Nov15    |
| 10,787.18                   | 89.55           | 309.16               | 5,326.00 -                  | 3,436,15        | -4.052.23       | 0.00                          | 0.00                         | 0.00                        | 0.00       | BHL #901H 11Nov15    |