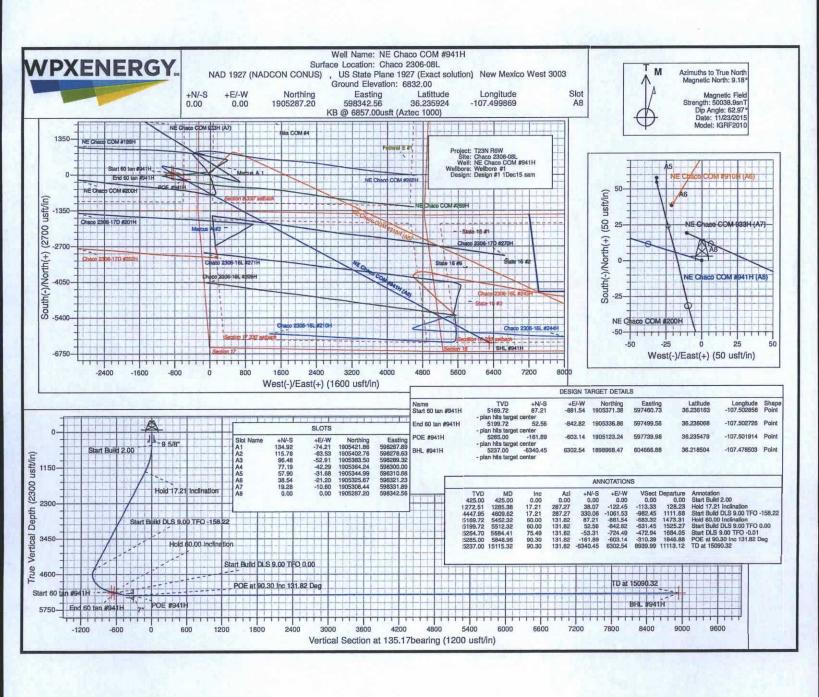

,285.38        | 1,272.51        | 38.07           | -122.45         | Hold 17.21 Inclination           |
| 4,609.62        | 4,447.95        | 330.06          | -1,061.53       | Start Build DLS 9.00 TFO -158.22 |
| 5,452.32        | 5,169.72        | 87.21           | -881.54         | Hold 60.00 Inclination           |
| 5,512.32        | 5,199.72        | 52.56           | -842.82         | Start Build DLS 9.00 TFO 0.00    |
| 5,684.41        | 5,264.70        | -53.31          | -724.49         | Start DLS 9.00 TFO -0.01         |
| 5,848.96        | 5,285.00        | -161.89         | -603.14         | POE at 90.30 Inc 131.82 Deg      |
| 15,115.32       | 5,237.00        | -6,340,45       | 6,302.54        | TD at 15090.32                   |

## OIL CONS. DIV DIST. 3 JAN 1 9 2016



- Within 90 days of installation, production facilities would be painted Juniper Green to blend with the natural color of the landscape and would be located, to the extent practical, to reasonably minimize visual impact.
- Existing and any additional berms around all storage facilities will be maintained to contain the storage capacity of tanks. Berm walls are compacted with appropriate equipment to assure containment.

#### E. Cathodic Protection

1. To install an additional anode bed a vertical bore is drilled and casing of the specified size and amount is set. Casing is a minimum of 20 feet in length. Upon encountering ground water, drilling shall cease and depth to ground water (DTGW) recorded using a conductive tape technique (Wellsounder) before commencing to the desired bore depth