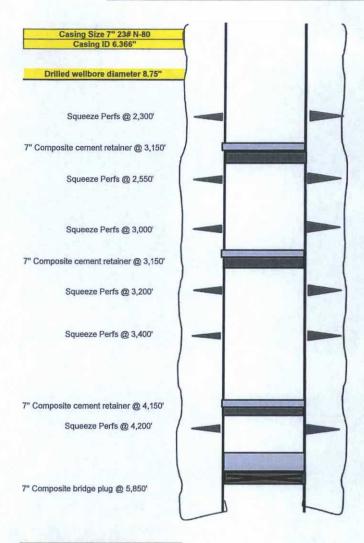

New Well Completion Procedure Well: Rosa Unit 642H API: 30-039-31315

AFE: WT41628 Production Field: Rosa Date: 1/18/16

7" 23# N-80 6.351

6.193' Halliburton

Prepared By:

Cell Phone

Taylor Levon 720-506-6090

TOC currently @ 5850' (good) TOC (trace) @ 5500

Cement:

14 ppg

4.5" Liner Ton

1,40 yield

MIRU Workover Rig. Nipple up BOP & Test

MIRU Wireline to RIH w/7" RBP & set at 5,880'. Dump 3sx sand on top of RBP.

RU to pressure test casing to 2000psi and hold for 15 minutes to ensure we have a good seal with the RBP. Shoot 2 squeeze holes with 180 deg phasing at about 4,200'

Shoot 2 holes with 180 deg phasing at about 3,400'
Option 1: PU 7" Baker Model K-1 Cement Retainer & TIH w/tbg work string & set @ 4,150'
Option 2: PU 7" Baker Model K-1 Composite Drillable Cement Retainer & RIH to set at 4,150'.

ASSUMING good cement from 4,200-3,400

RU to pressure test casing to 2000psi and hold for 15 minutes to ensure we have a good seal with the CIBP.

Shoot 2 squeeze holes with 180 deg phasing at about 3,200' near the center of a joint and not in a connection. Shoot 2 holes with 180 deg phasing at about 3,000' near the center of a joint and not in a connection

Option 1: PU 7" Baker Model K-1 Cement Retainer & TIH w/tbg work string & set @ 3,150' Option 2: PU 7" Baker Model K-1 Composite Drillable Cement Retainer & RIH to set at 3,150.

Depending on Option we will move forward accordingly. RIH with tubing and stab into cement retainer.

ASSUMING good cement from 3,000-3,200

RU to pressure test casing to 2000psi and hold for 15 minutes to ensure we have a good seal with the CIBP.

Shoot 2 squeeze holes with 180 deg phasing at about 2,500' near the center of a joint and not in a connection.

Shoot 2 holes with 180 deg phasing at about 2,300' near the center of a joint and not in a connection

Option 1: PU 7" Baker Model K-1 Cement Retainer & TIH w/tbg work string & set @ 2,450'
Option 2: PU 7" Baker Model K-1 Composite Drillable Cement Retainer & RIH to set at 2,450.

POOH with tubing and tri-cone

Attempt to pressure test to lower standard first - hold 1000 psi for minimun of 15 min. Then Step up to 1500 psi for 30 mins charted if casing holds Retrieve RBP @ 5,850'.