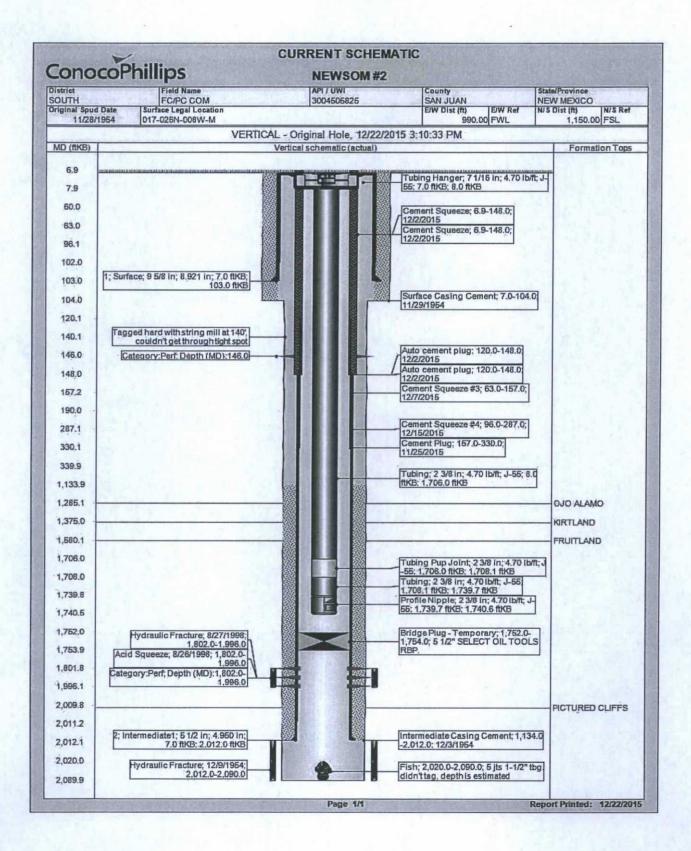

e above listed formation tops. Pull up hole.

### 6. Plug 2 - Surface Plug, 0' - 154', 24 Sacks Class B Cement

Connect the pump line to the bradenhead valve and attempt to pressure test the BH annulus to 300 psi. Note the volume to load. If the BH annulus holds pressure, establish circulation out casing valve with water. Mix Class B cement and spot balanced plug inside casing from 154' to surface, circulating good cement out casing valve. TOOH and LD tubing. SI well and WOC. If the BH annulus does not test, then perforate at the appropriate depth and attempt to circulate cement to surface, filling the casing and the BH annulus to surface. Shut well in and WOC.

7. Nipple down BOP and cut off casing below the casing flange. Install P&A marker with cement to comply with regulations. RDMO.



. .

| ConocoF                                                                                                                               | hillips                                                                                                                             | Schematic - Pro<br>NEWSOM                                                                                                          | A CALLER AND A CALL